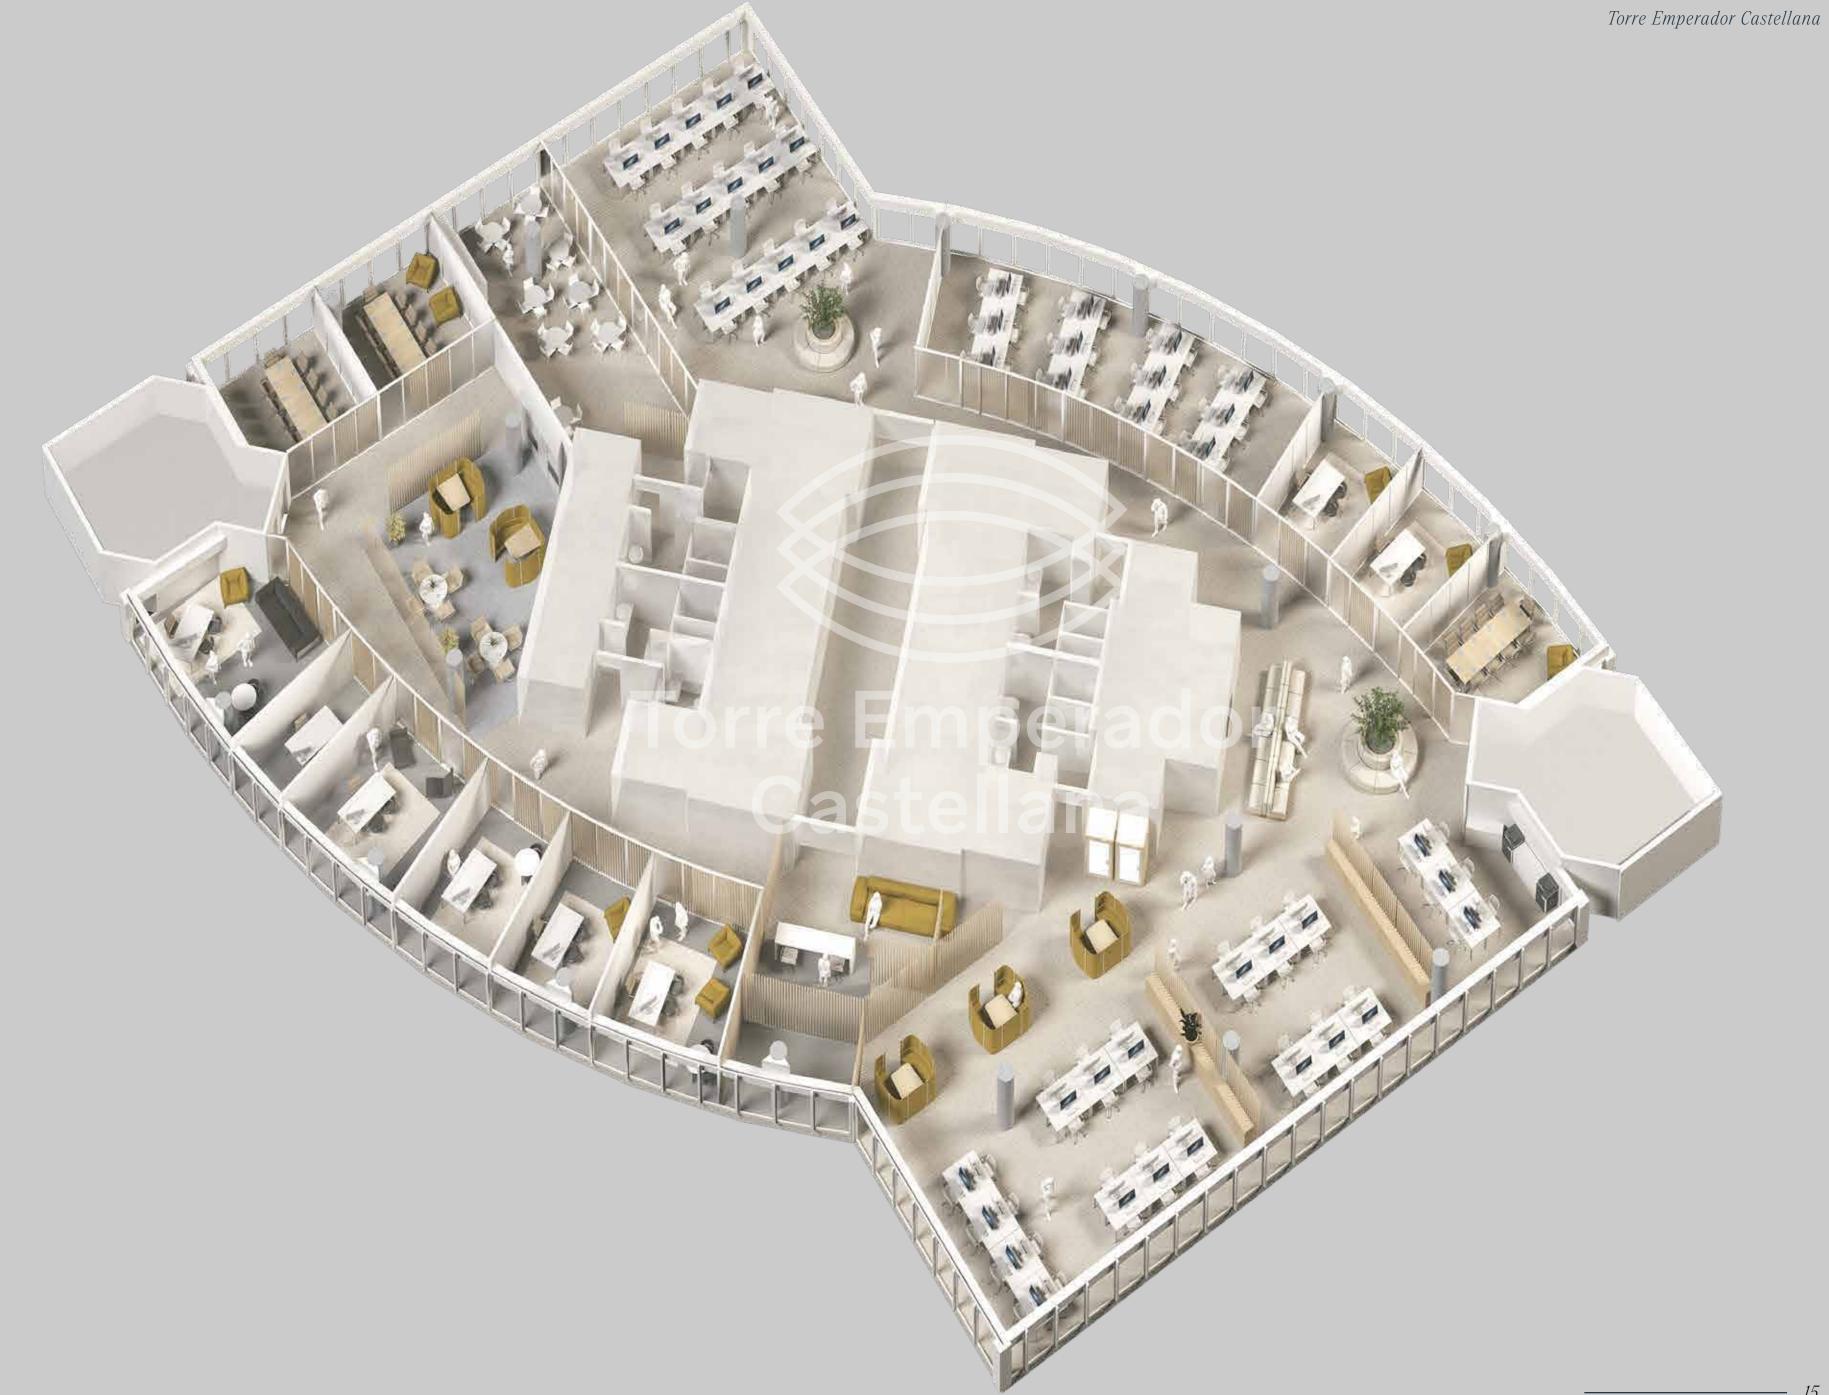

#### OPEN PLAN PROPOSAL

- Total posts 160
- Fixed posts 92
- Offices6
- Meeting-rooms 16
- Floating posts 30
- Support posts/ informal meeting 14
- · Reception 2

## OPEN PLAN PROPOSAL