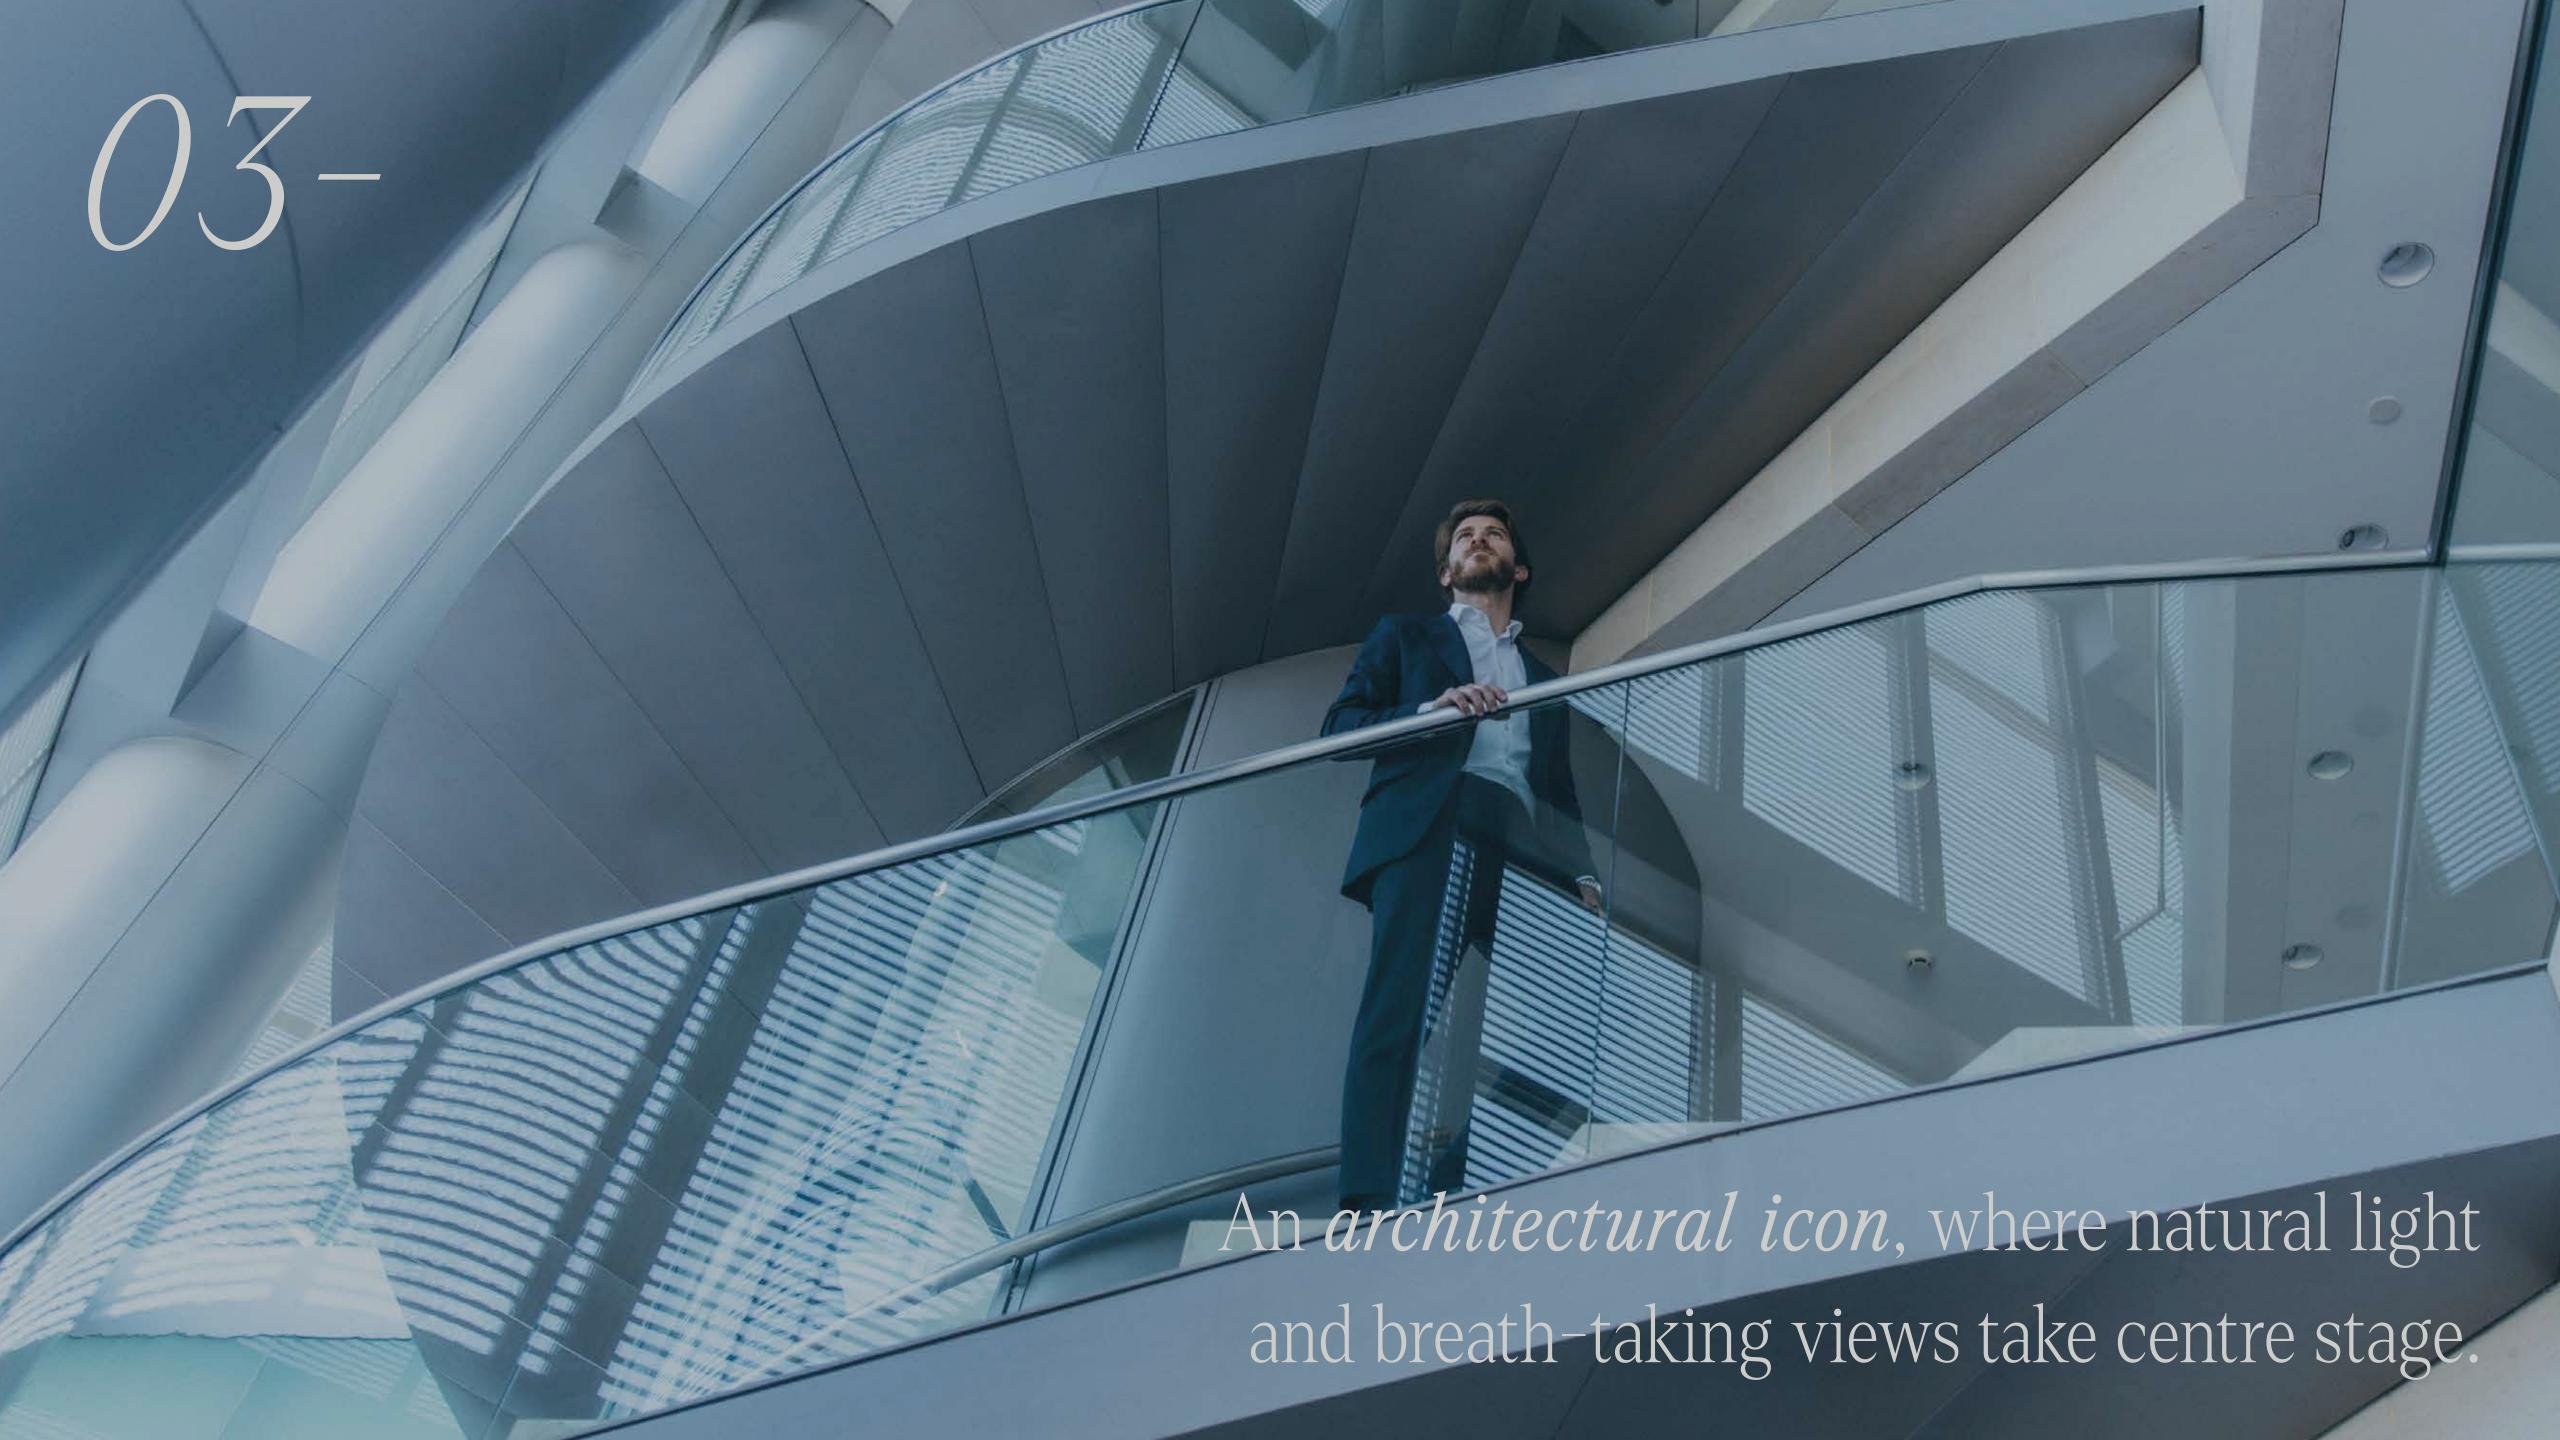

# Architecture

235 metres high, with 57 floors designed by Pei Cobb Freed & Partners, one of the most prestigious and award-winning architectural firms worldwide, Torre Emperador Castellana is the physical and monumental representation of its designer's values. Energy efficiency and the well-being of all its tenants.