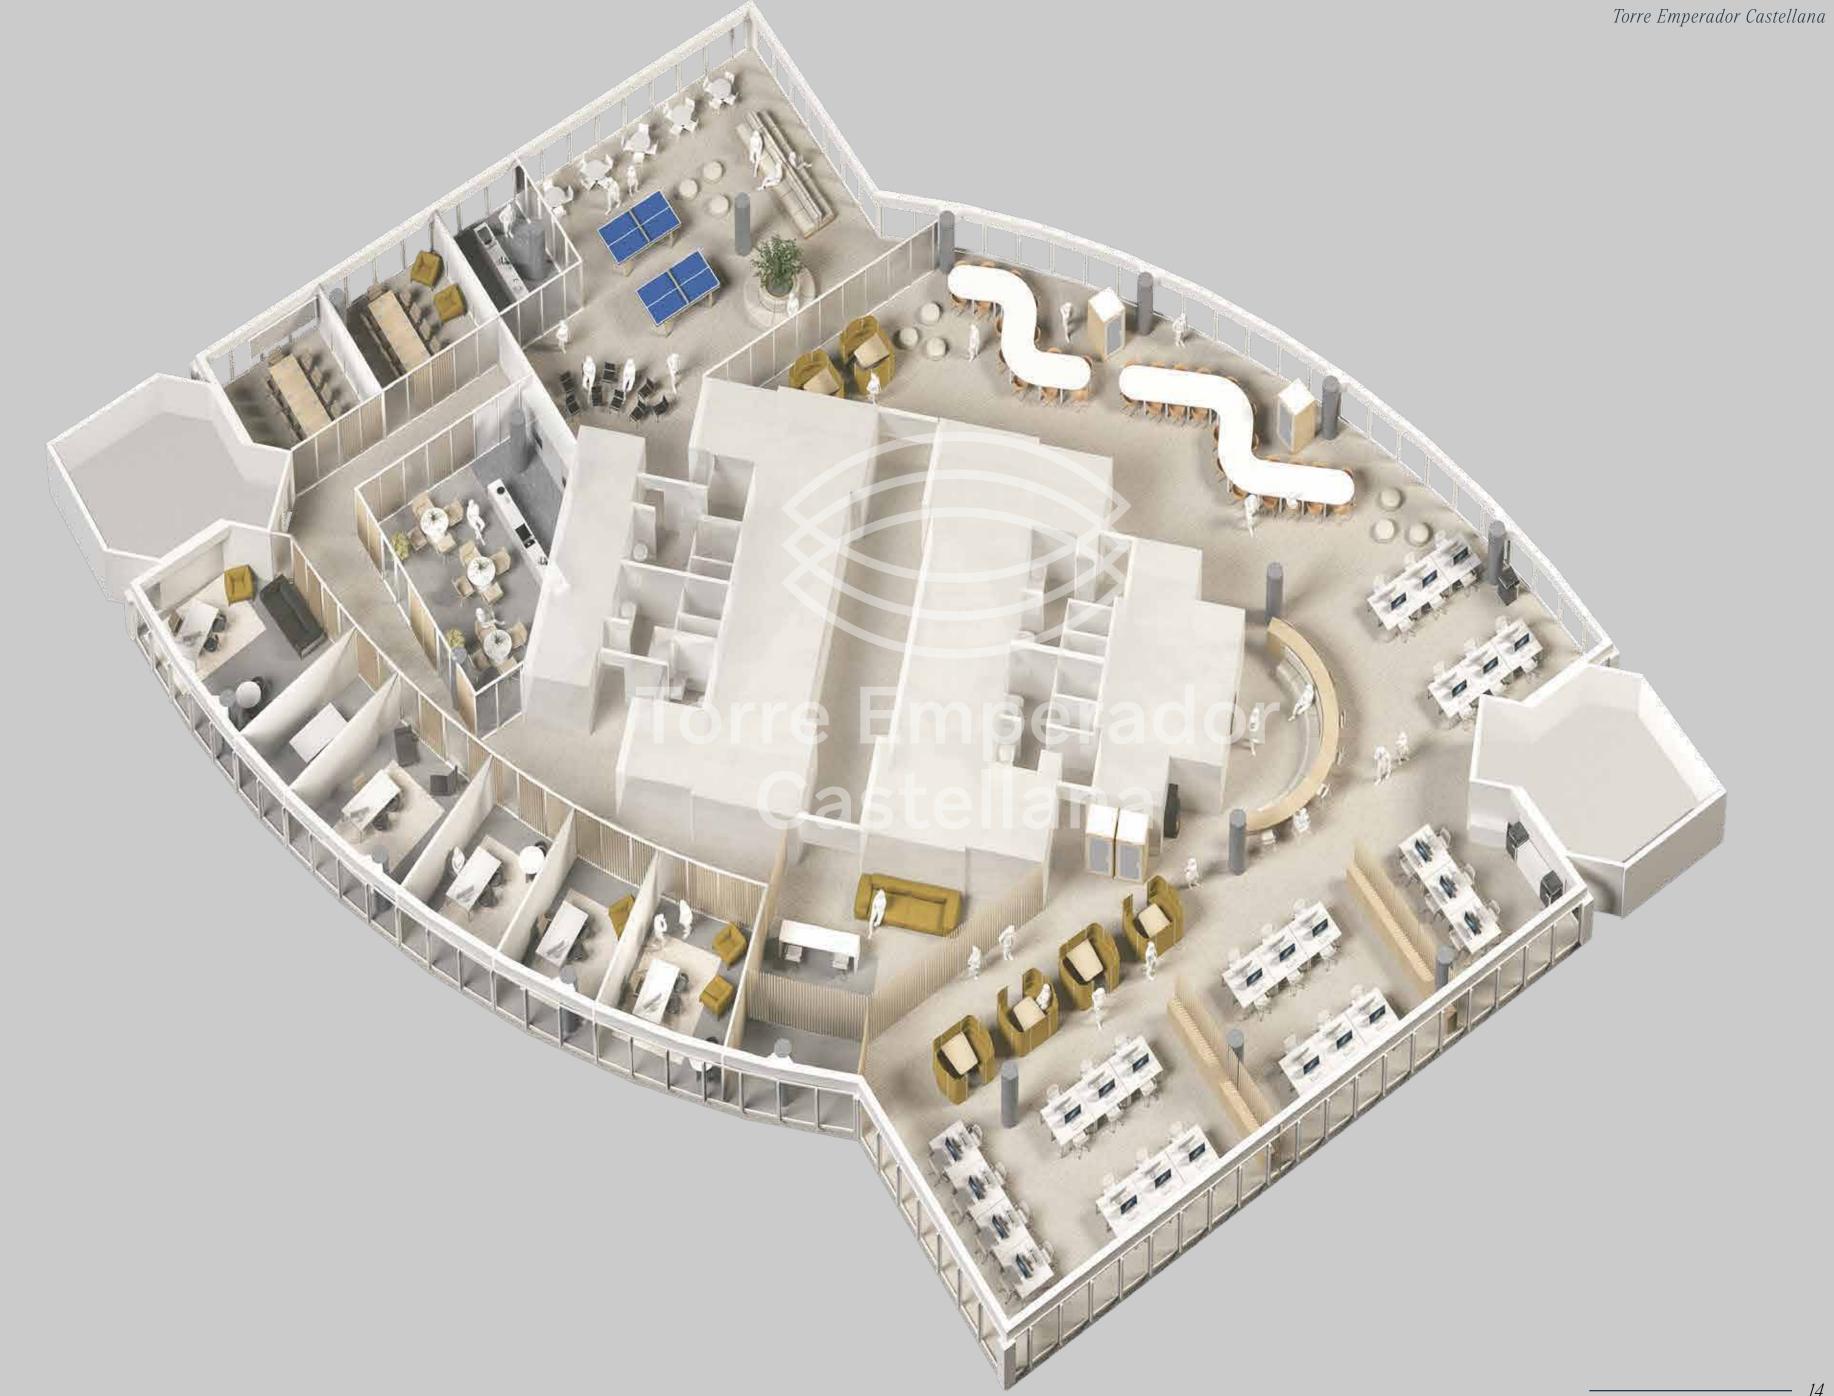

### SOCIAL PLAN PROPOSAL

- Total posts 126
- Fixed posts 50
- Offices 6
- Meeting rooms 16
- Floating posts 36
- Support posts/ informal meeting 12
- · Reception 2

## SOCIAL PLAN PROPOSAL