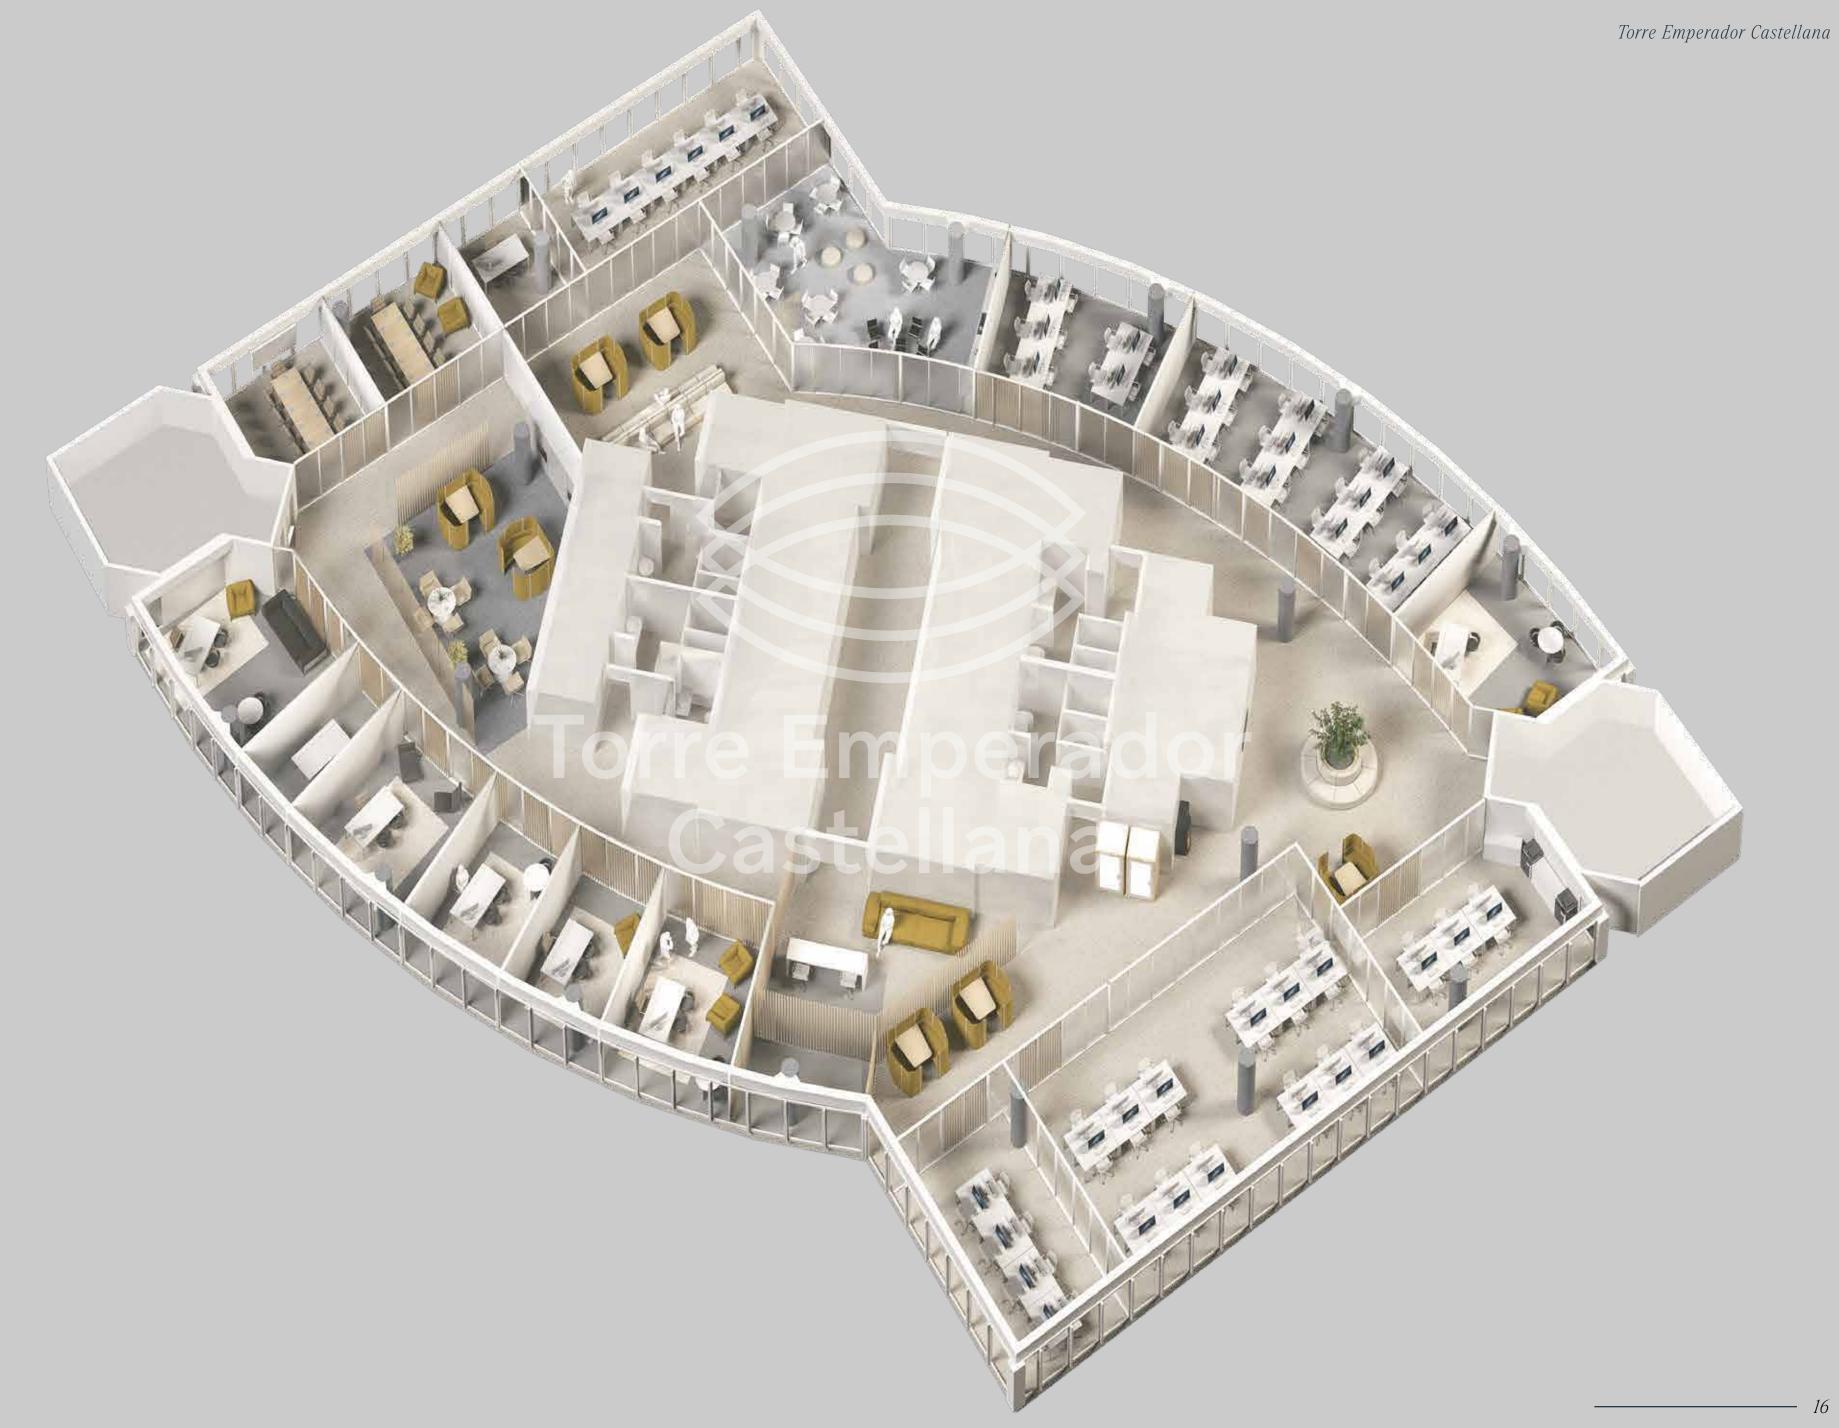

#### MIXED PLAN PROPOSAL

- ·Total posts 134
- Fixed posts 92
- Offices 6
- Meeting rooms 24
- · Reception 2
- · Support posts/informal meeting 10

## MIXED PLAN PROPOSAL