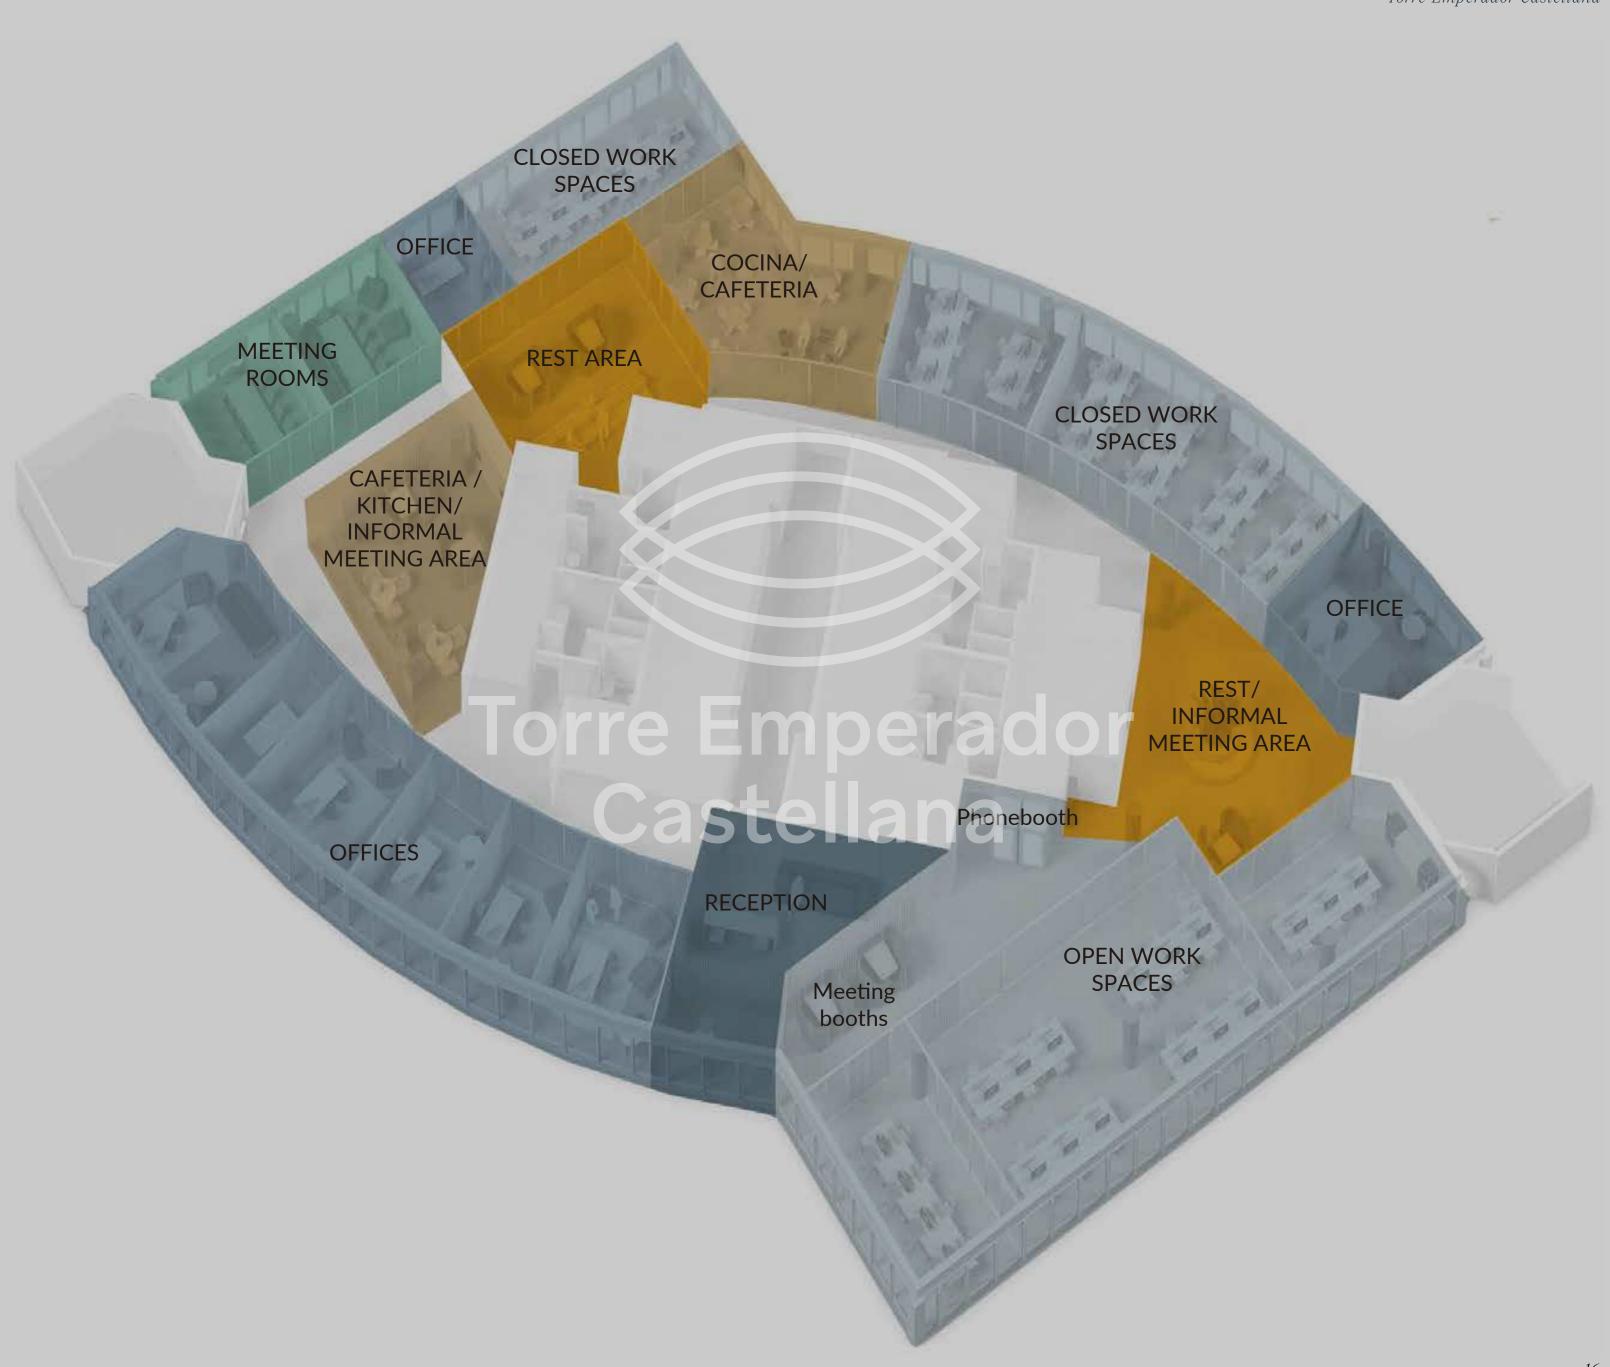

### SOCIAL PLAN PROPOSAL

- Total posts 126
- Fixed posts 50
- Offices 6
- Meeting rooms 16
- Floating posts 36
- Support posts/ informal meeting 12
- · Reception 2

## SOCIAL PLAN PROPOSAL