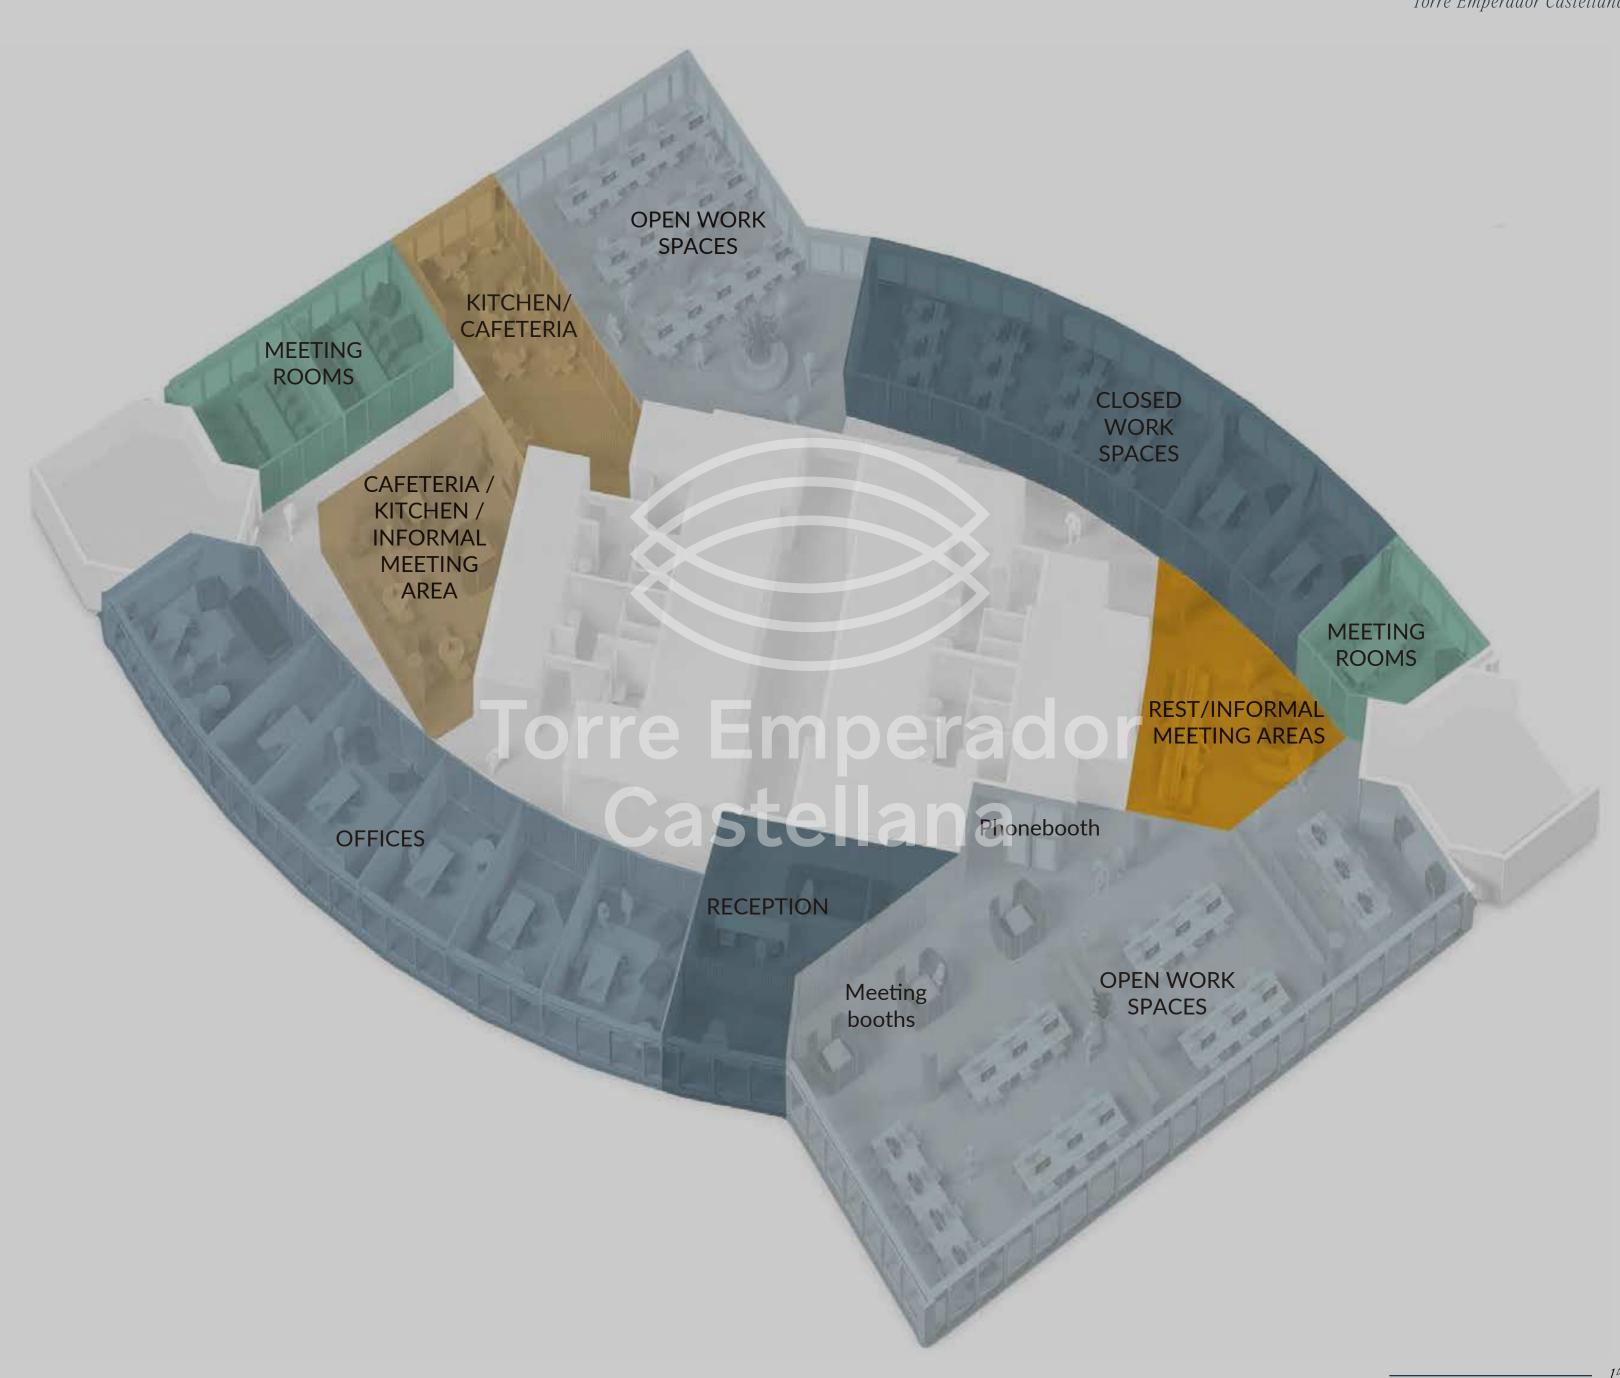

### SOCIAL PLAN PROPOSAL

- Total posts 126
- Fixed posts 50
- Offices 6
- Meeting rooms 16
- Floating posts 36
- Support posts/ informal meeting 12
- · Reception 2

## SOCIAL PLAN PROPOSAL