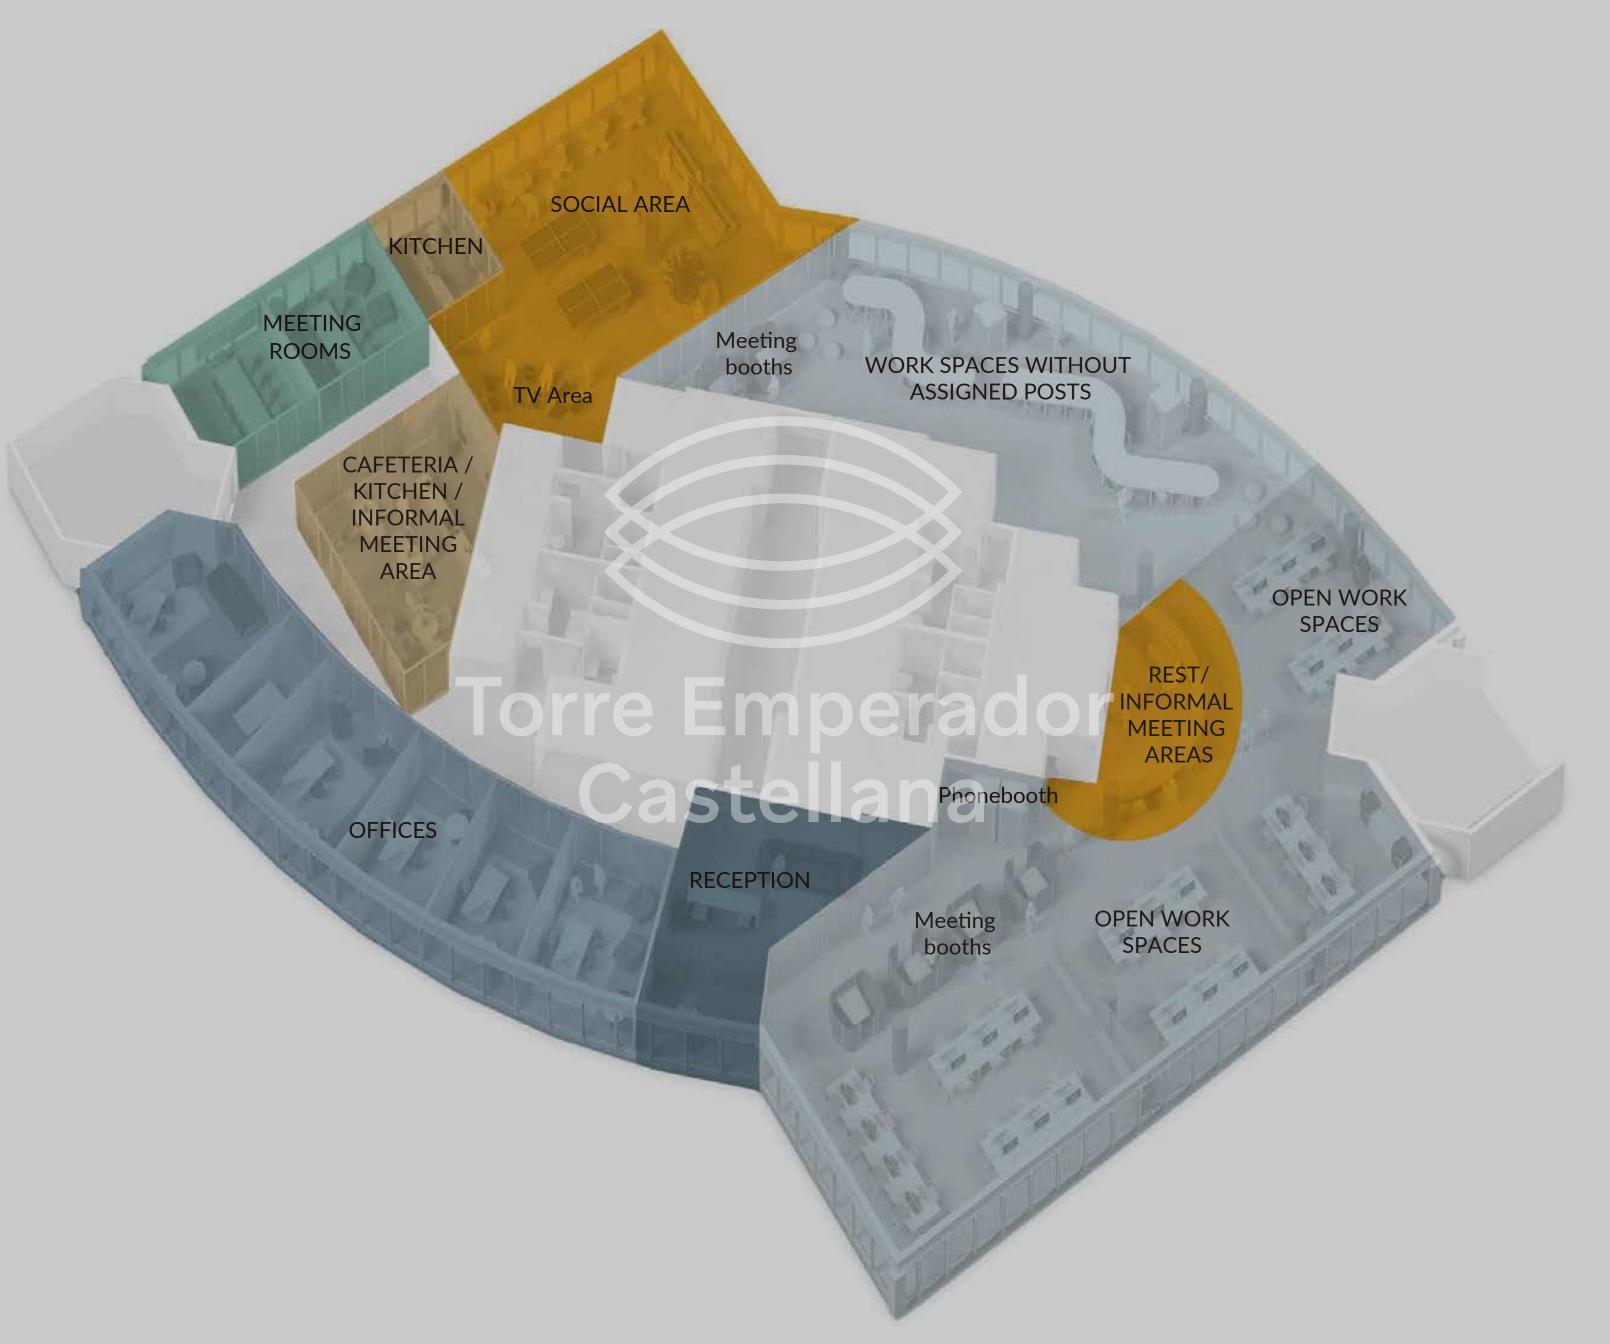

#### OPEN PLAN PROPOSAL

- Total posts 160
- Fixed posts 92
- Offices6
- Meeting-rooms 16
- Floating posts 30
- Support posts/ informal meeting 14
- · Reception 2

## OPEN PLAN PROPOSAL