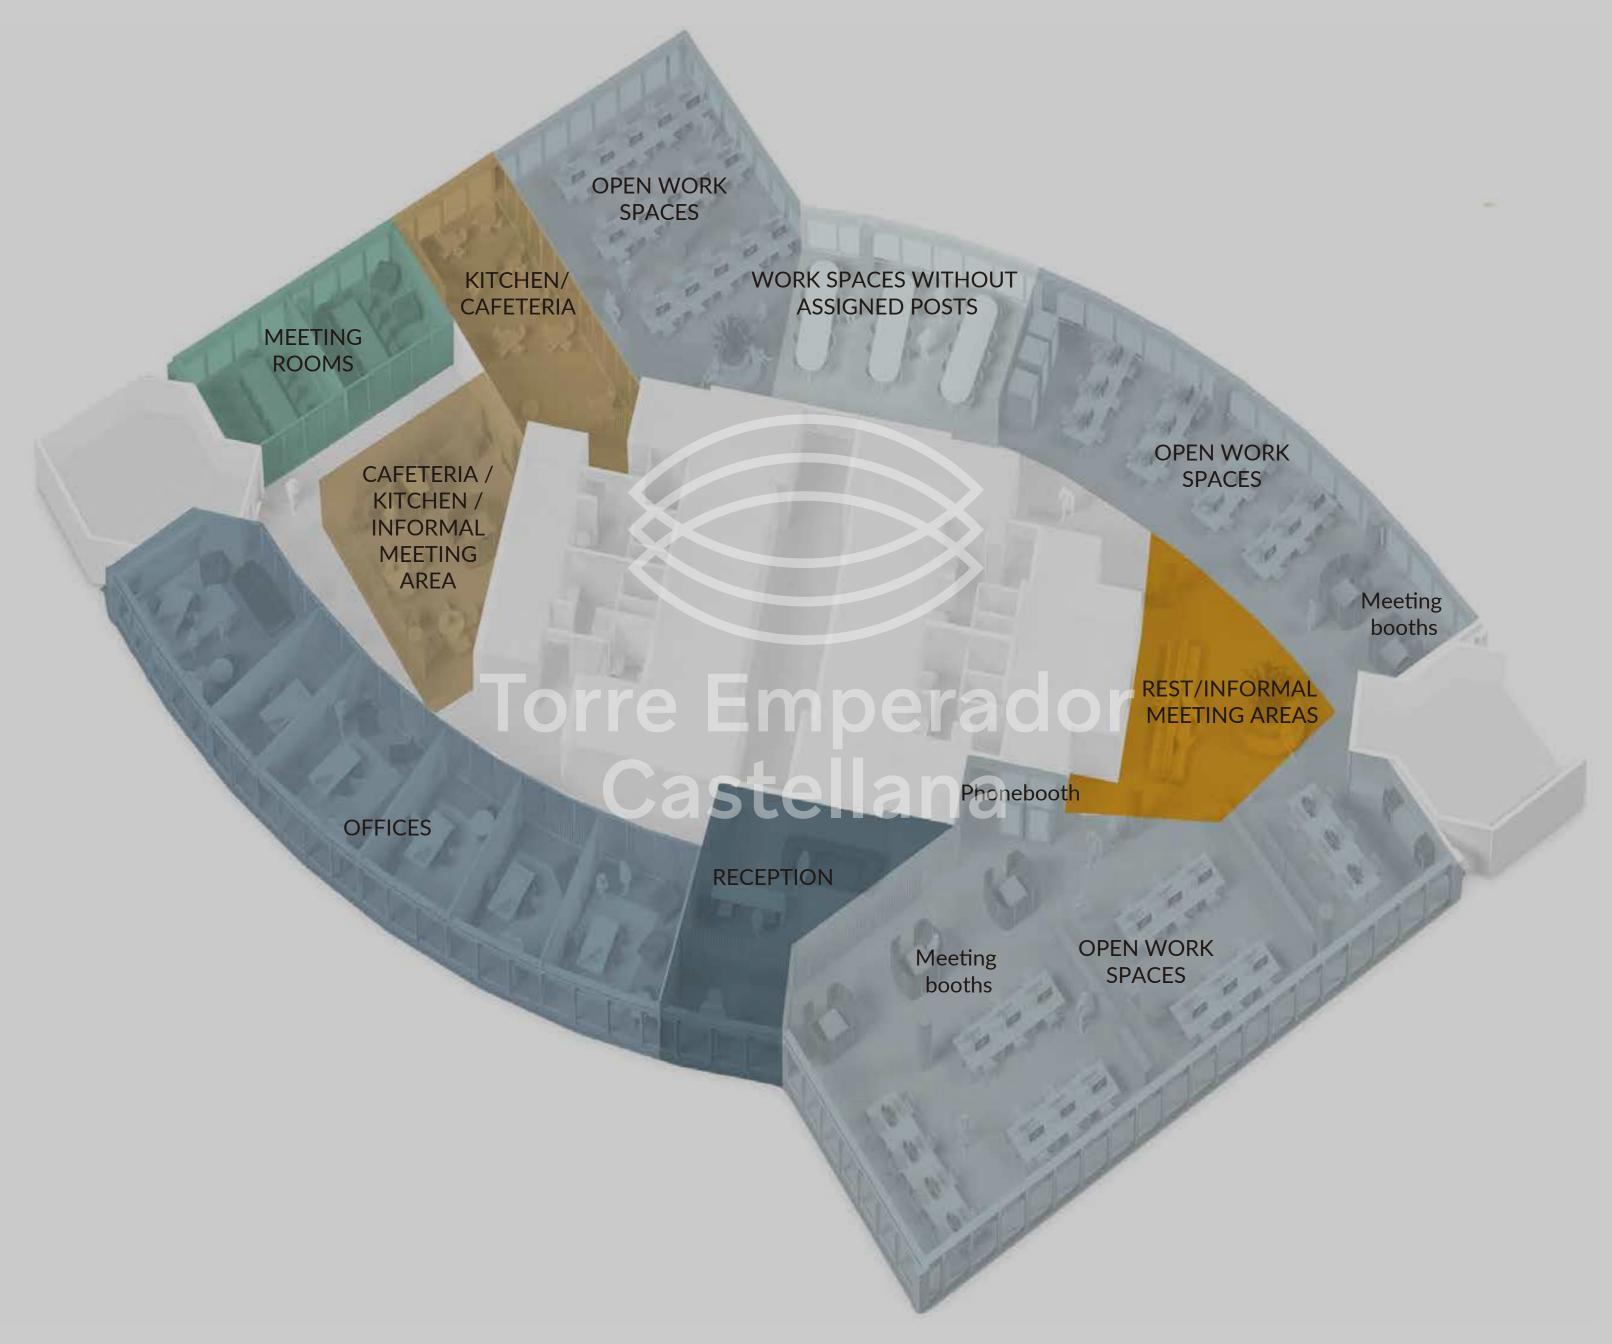

#### OPEN PLAN PROPOSAL

- Total posts 160
- Fixed posts 92
- Offices6
- Meeting-rooms 16
- Floating posts 30
- Support posts/ informal meeting 14
- · Reception 2

## OPEN PLAN PROPOSAL