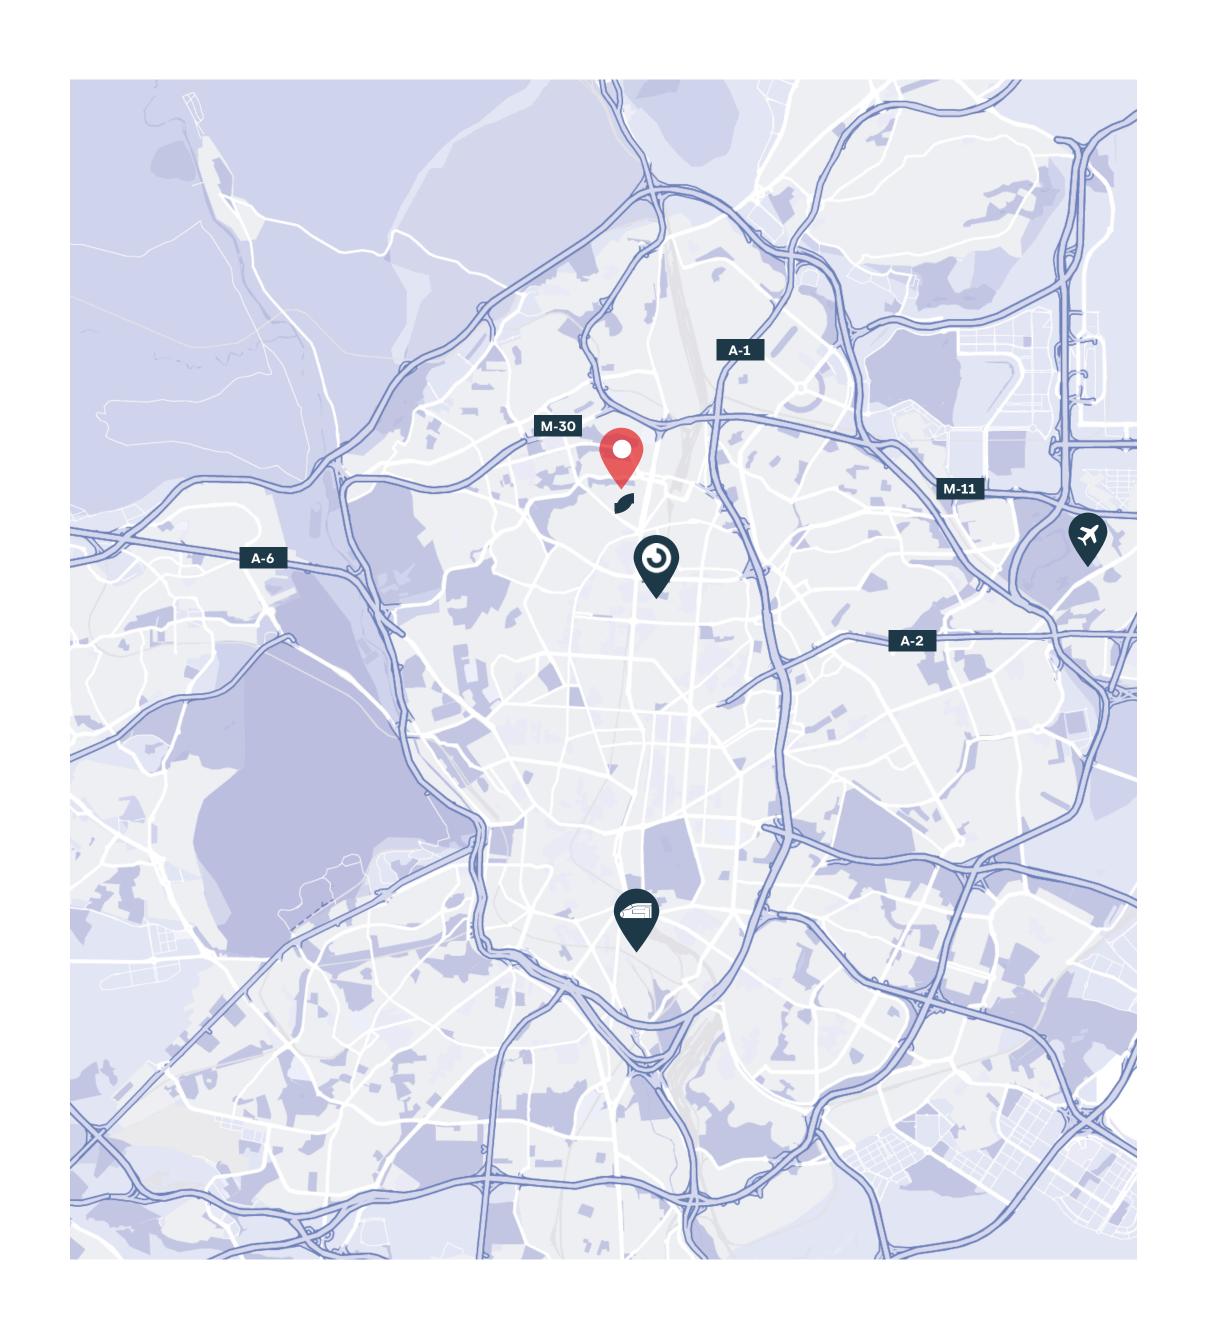

# Location

Located at number 259 on Paseo de la Castellana, a premier area of Madrid, Torre Emperador Castellana is at the centre of an unbeatable public transport network while also presenting ample opportunities for private transportation.

Airport

Adolfo Suárez Madrid Barajas 15 MIN

Ave

Puerta de Atocha 30 MIN

Cercanías Chamartín

Atocha 20 MIN **15 MIN** Airport T4 Alcobendas- SS De los Reyes **23 MIN** Las Rozas **31 MIN** Majadahonda **35 MIN** Pozuelo 29 MIN 23 MIN Tres Cantos Príncipe Pío **20 MIN** 

Car

Access to motorways: A-1, A-2, A-6, M-11, M-30

Location Torre Emperador Castellana