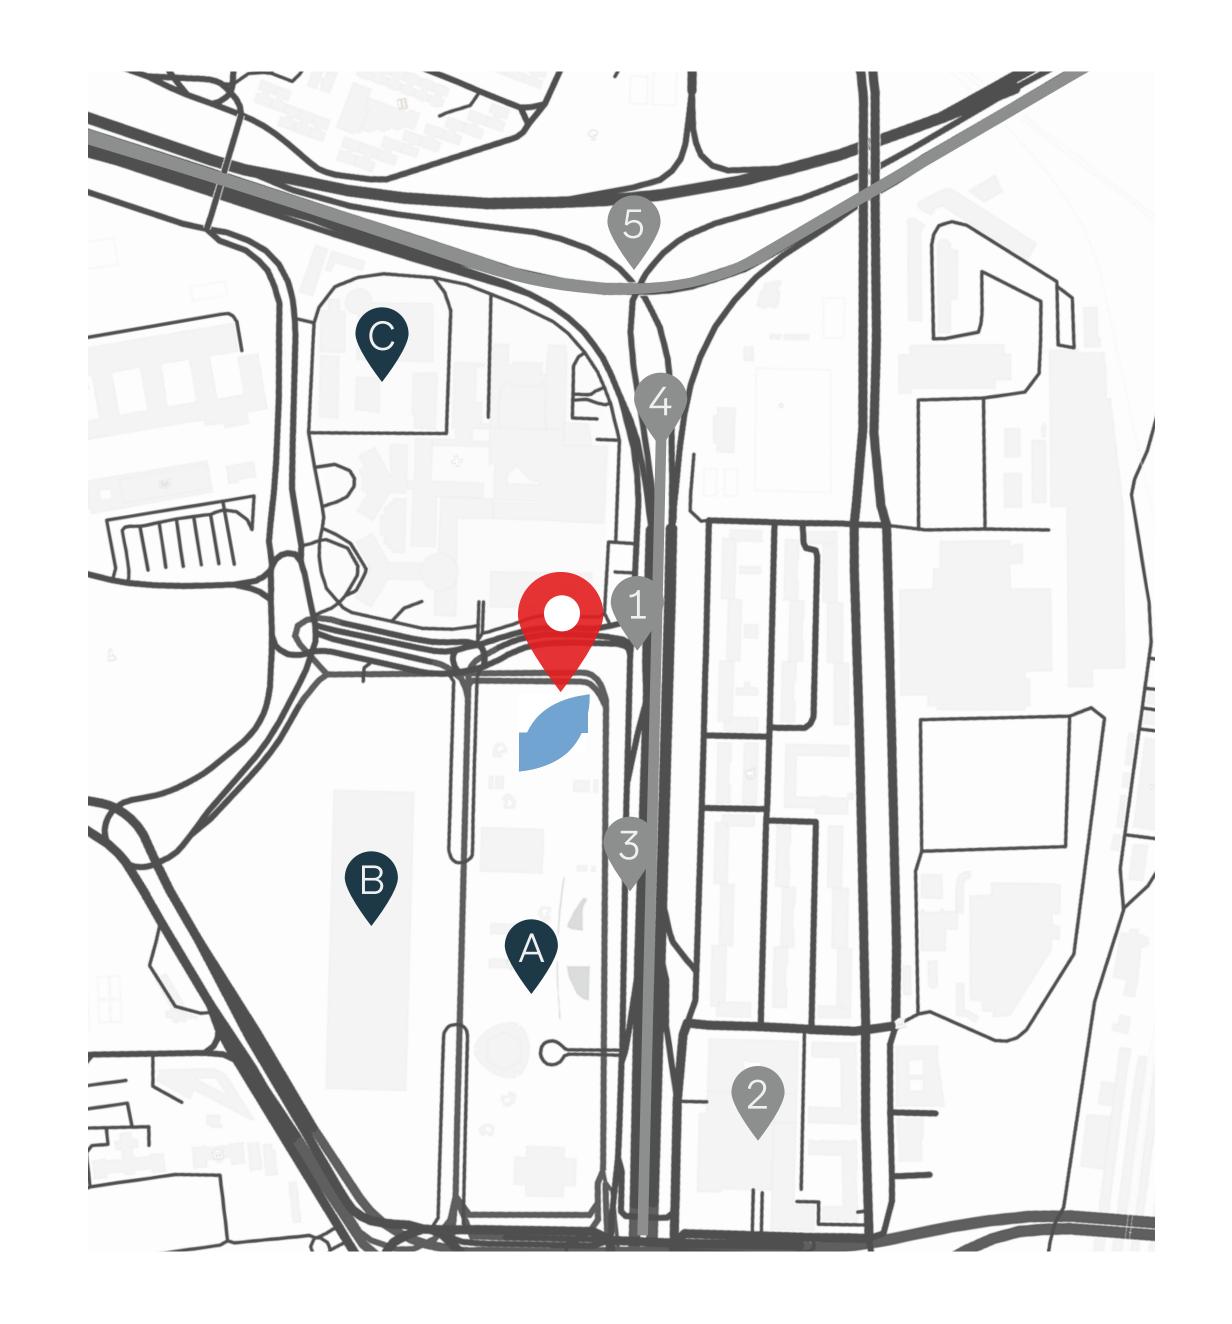

Tansport

**Urban bus lines**: 67, 124, 134, 135

#### Metro:

- **1**-Begoña (Line 10)
- 2-Chamartín (Lines 1 y 10)

#### Cercanías Commuter Rail:

- 2-Chamartín Station
- 3- Taxi Rank
- 4- Paseo de la Castellana
- 5-M30 ring road

#### Areas of interest:

- **A**-Distrito Financiero Cinco Torres
- **B**-Centro comercial Caleido
- **C**-Hospital de la Paz

Torre Emperador Castellana