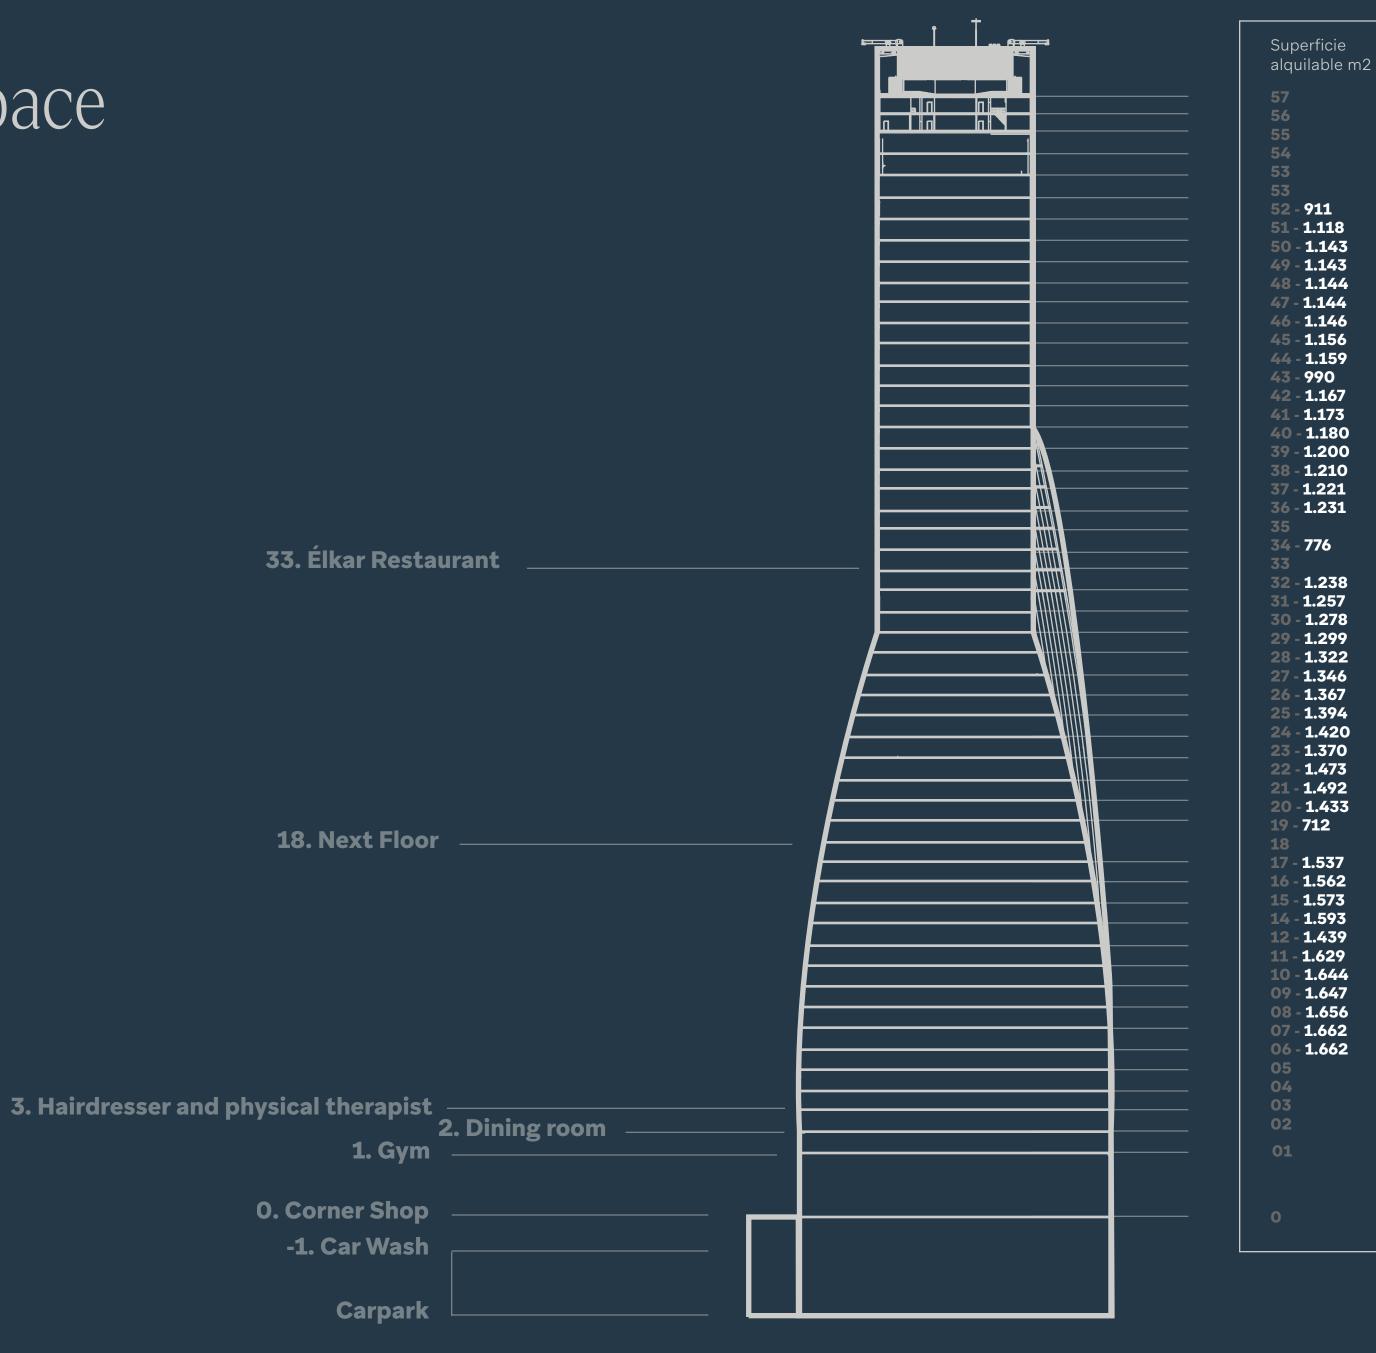

# Key Highlights

 $60,142 \text{ m}^2$ 

55 floors

Total lettable area

Plus rooftop and six basement levels

1173

Parking spaces

Flexible spaces

#### Next Floor Flexible Spaces

Located on the 18th floor, Next Floor offers multiple flexible spaces to our clients and all those wishing to work in a designer space with all of the services the building has to offer at their fingertips. With a variable capacity for up to 45 people, it ensures maximum comfort.

### ÉLKAR Restaurant

Élkar, the highest restaurant in Spain, with panoramic views of Madrid. It has a variety of spaces fully fitted with audiovisual systems making any type of meeting, conference or presentation possible. Personalised menu options, group menus, exclusive and customised proposals, all completely adapted and adjusted to meet the reality of each project.