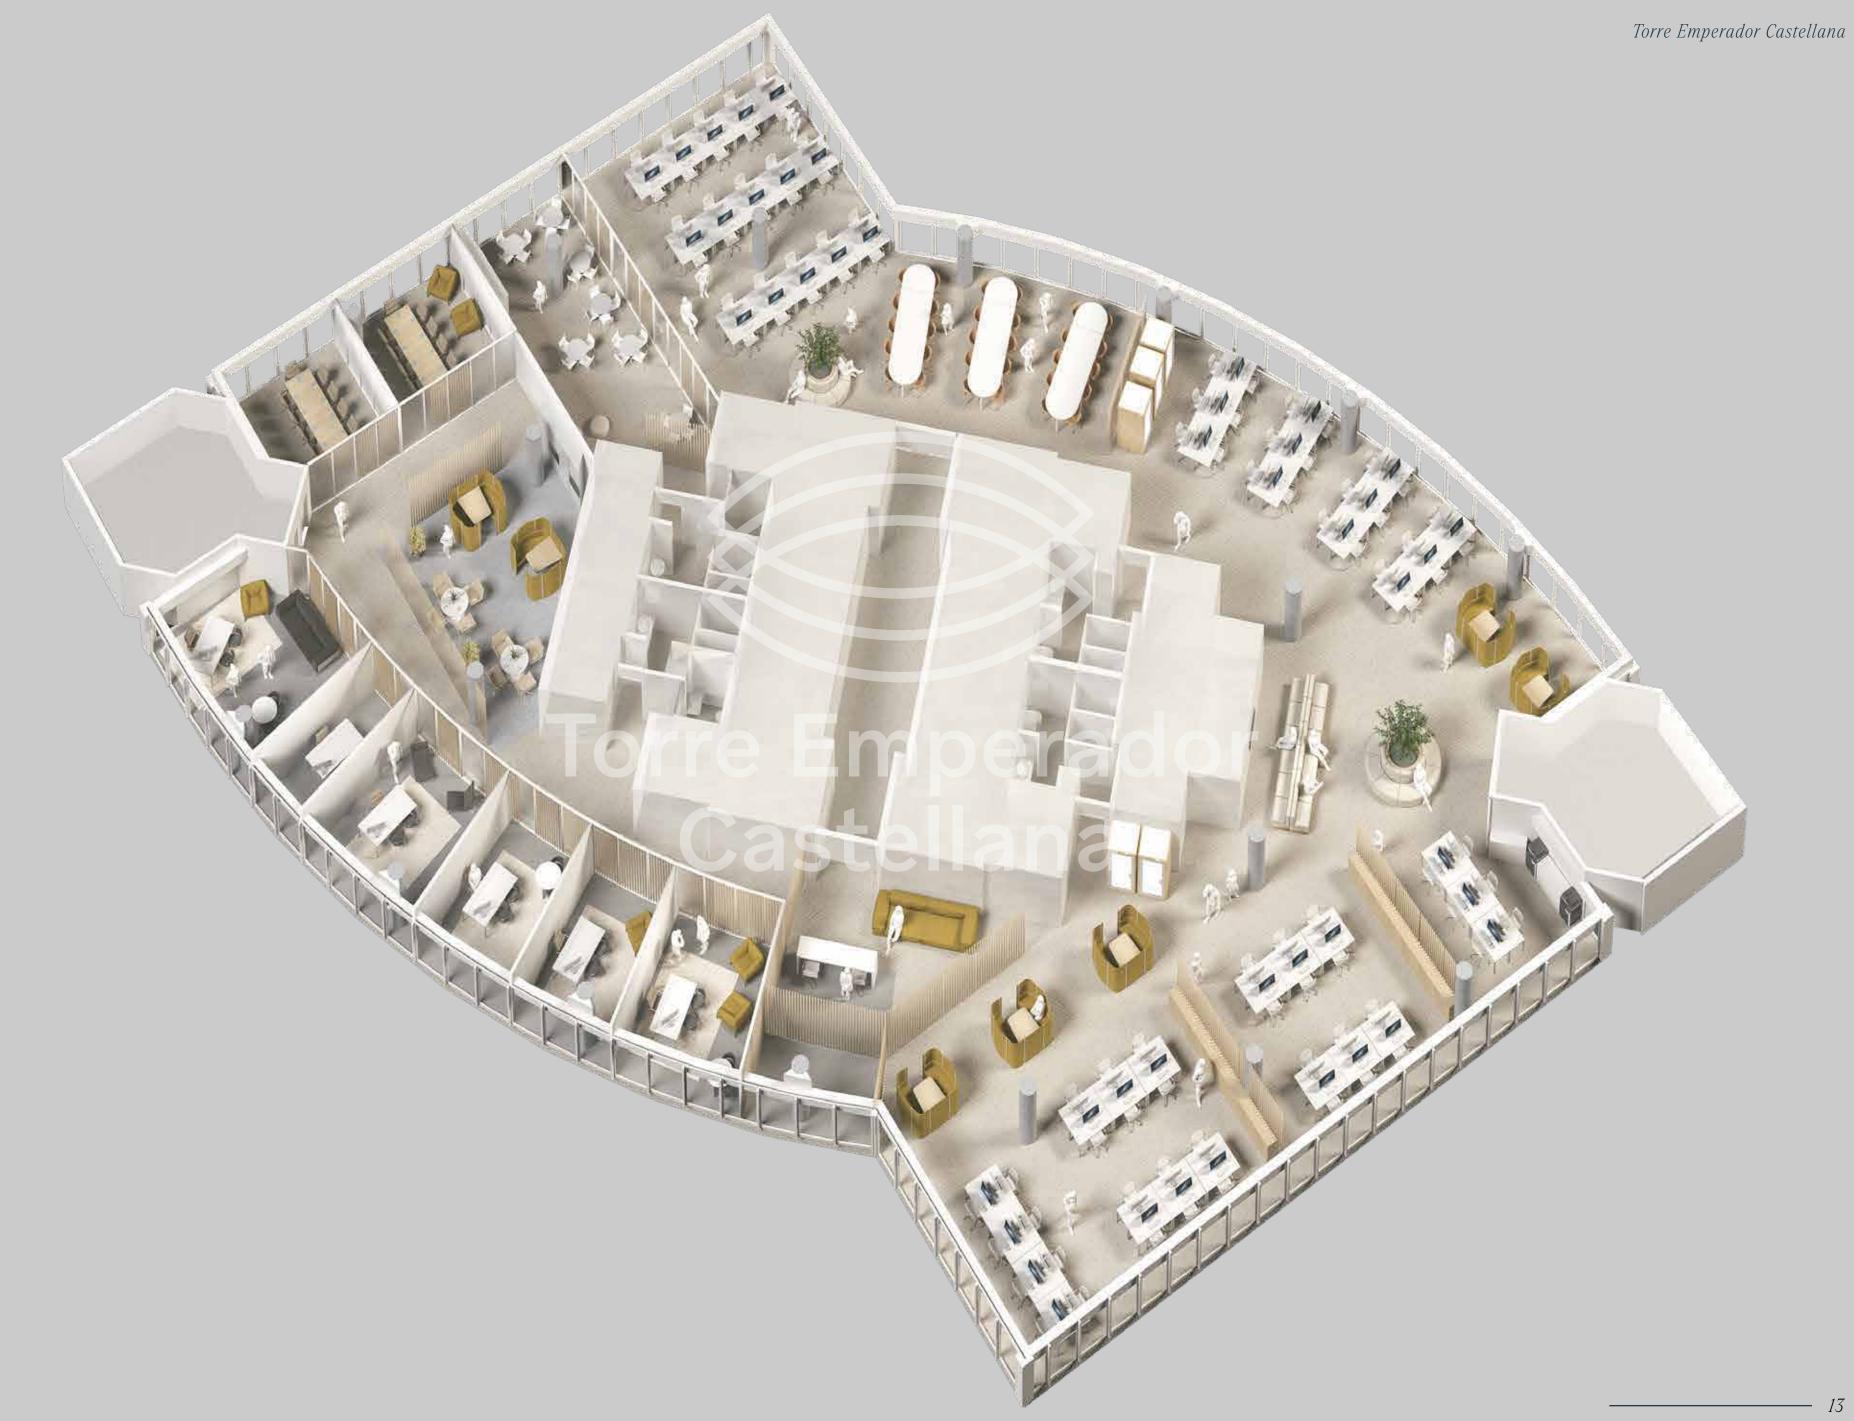

#### OPEN PLAN PROPOSAL

- Total posts 160
- Fixed posts 92
- Offices6
- Meeting-rooms 16
- Floating posts 30
- Support posts/ informal meeting 14
- · Reception 2

## OPEN PLAN PROPOSAL