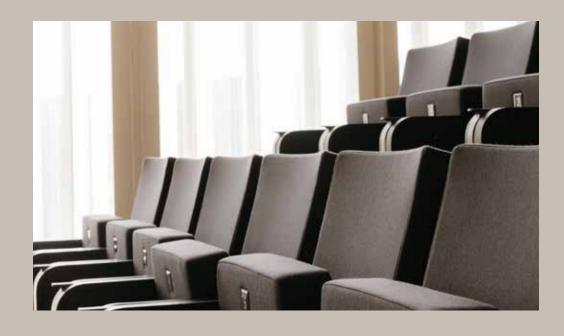

#### AUDITORIUM AND MULTIPURPOSE ROOMS

An ideal space for all sorts of events. An auditorium fitted with the latest audiovisual technologies and a capacity for up to 337 people, distributed between the main floor and two amphitheatres. An adaptable space adding a touch of modernity to any event your company might need, from product presentations, talks, lectures, to film screenings.