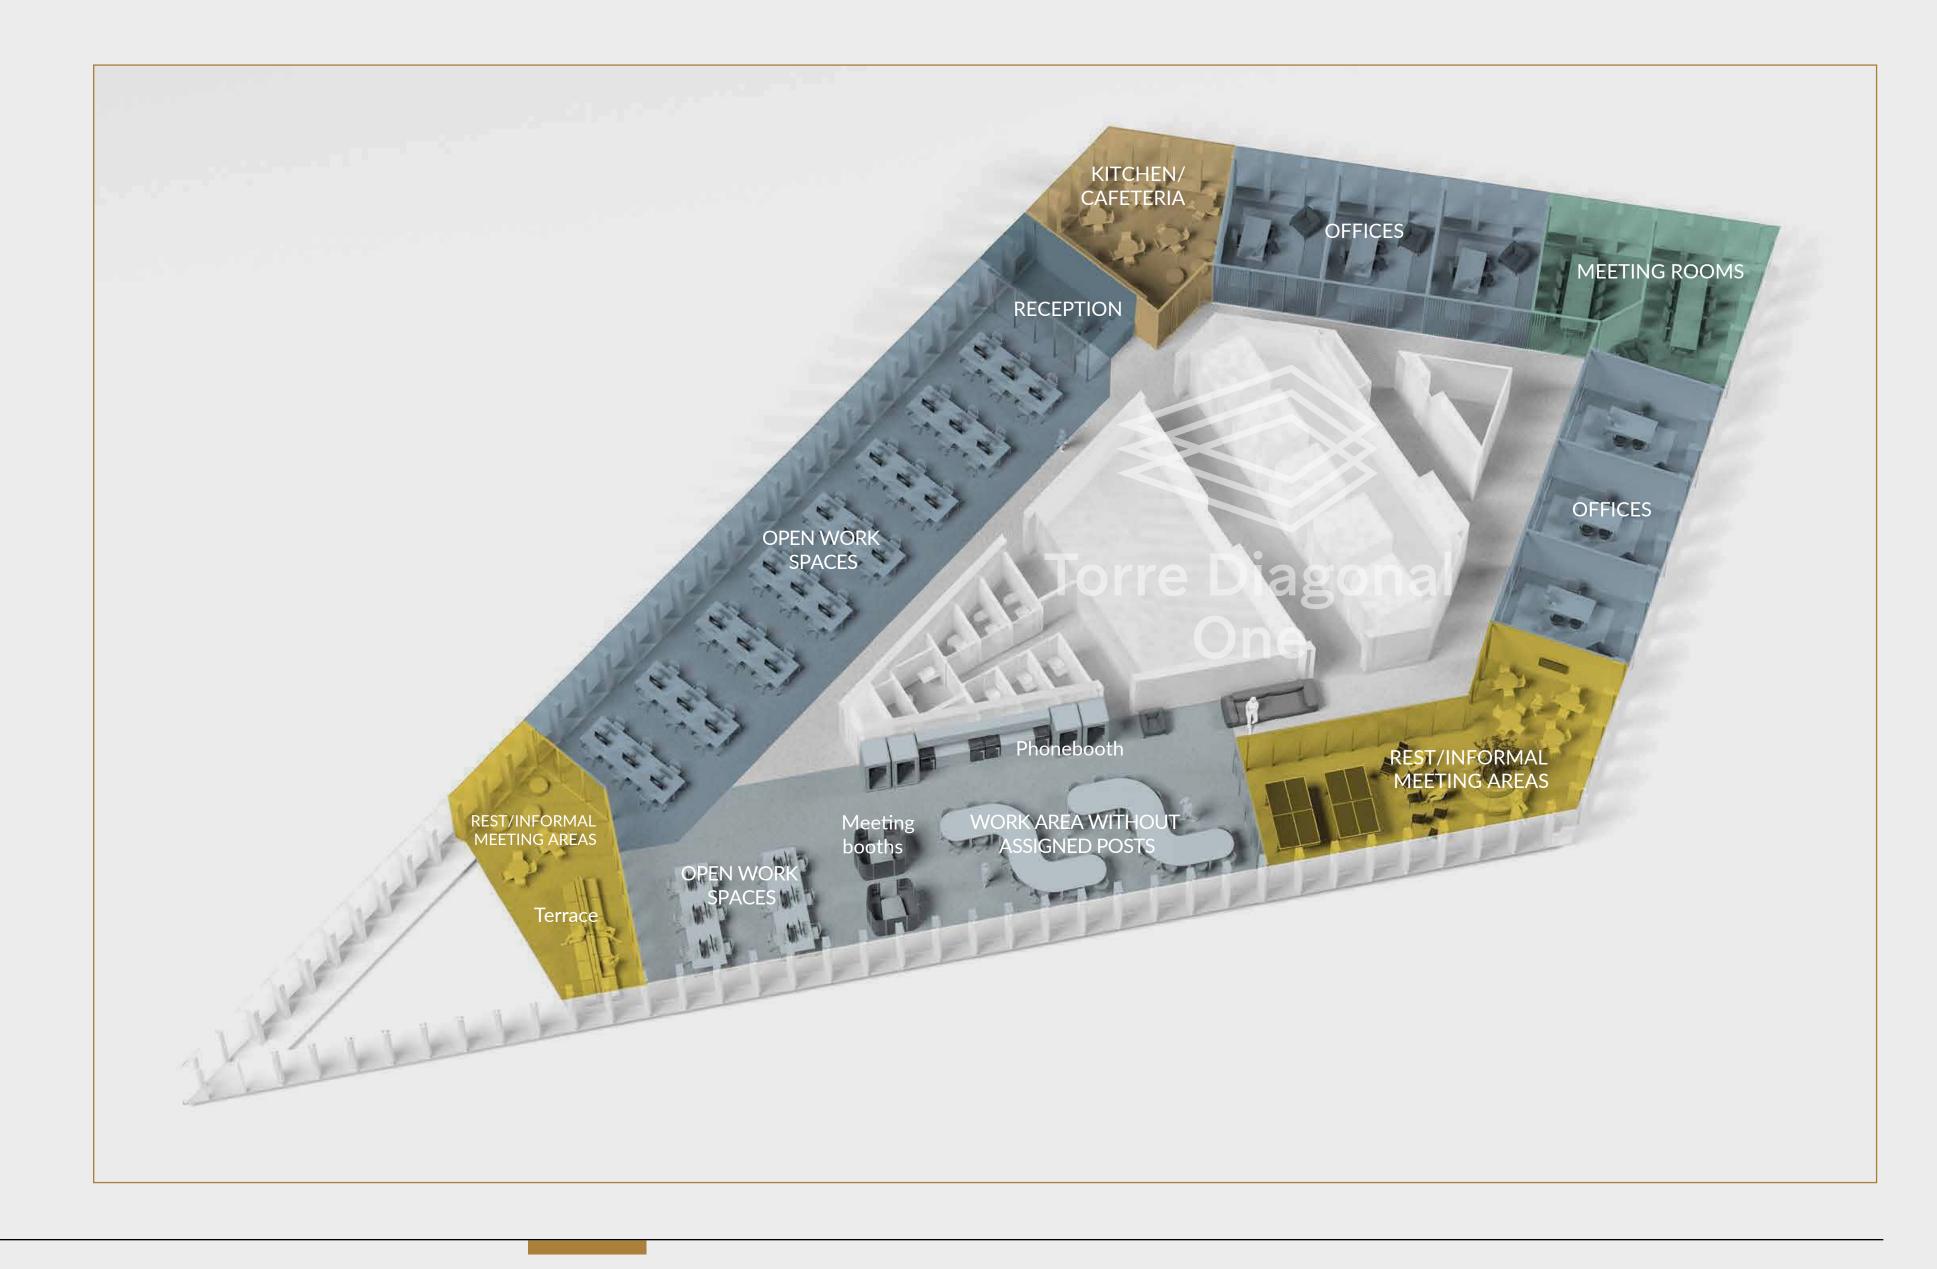

## SOCIAL PLAN PROPOSAL

- -60 Fixed posts
- -6 Offices
- -20 Projection / multipurpose room posts
- -2 Reception posts
- -28 Floating posts
- -4 Informal meeting posts

# Spaces

SOCIAL PLAN PROPOSAL

DIAGONALONE 5 COMMITMENT