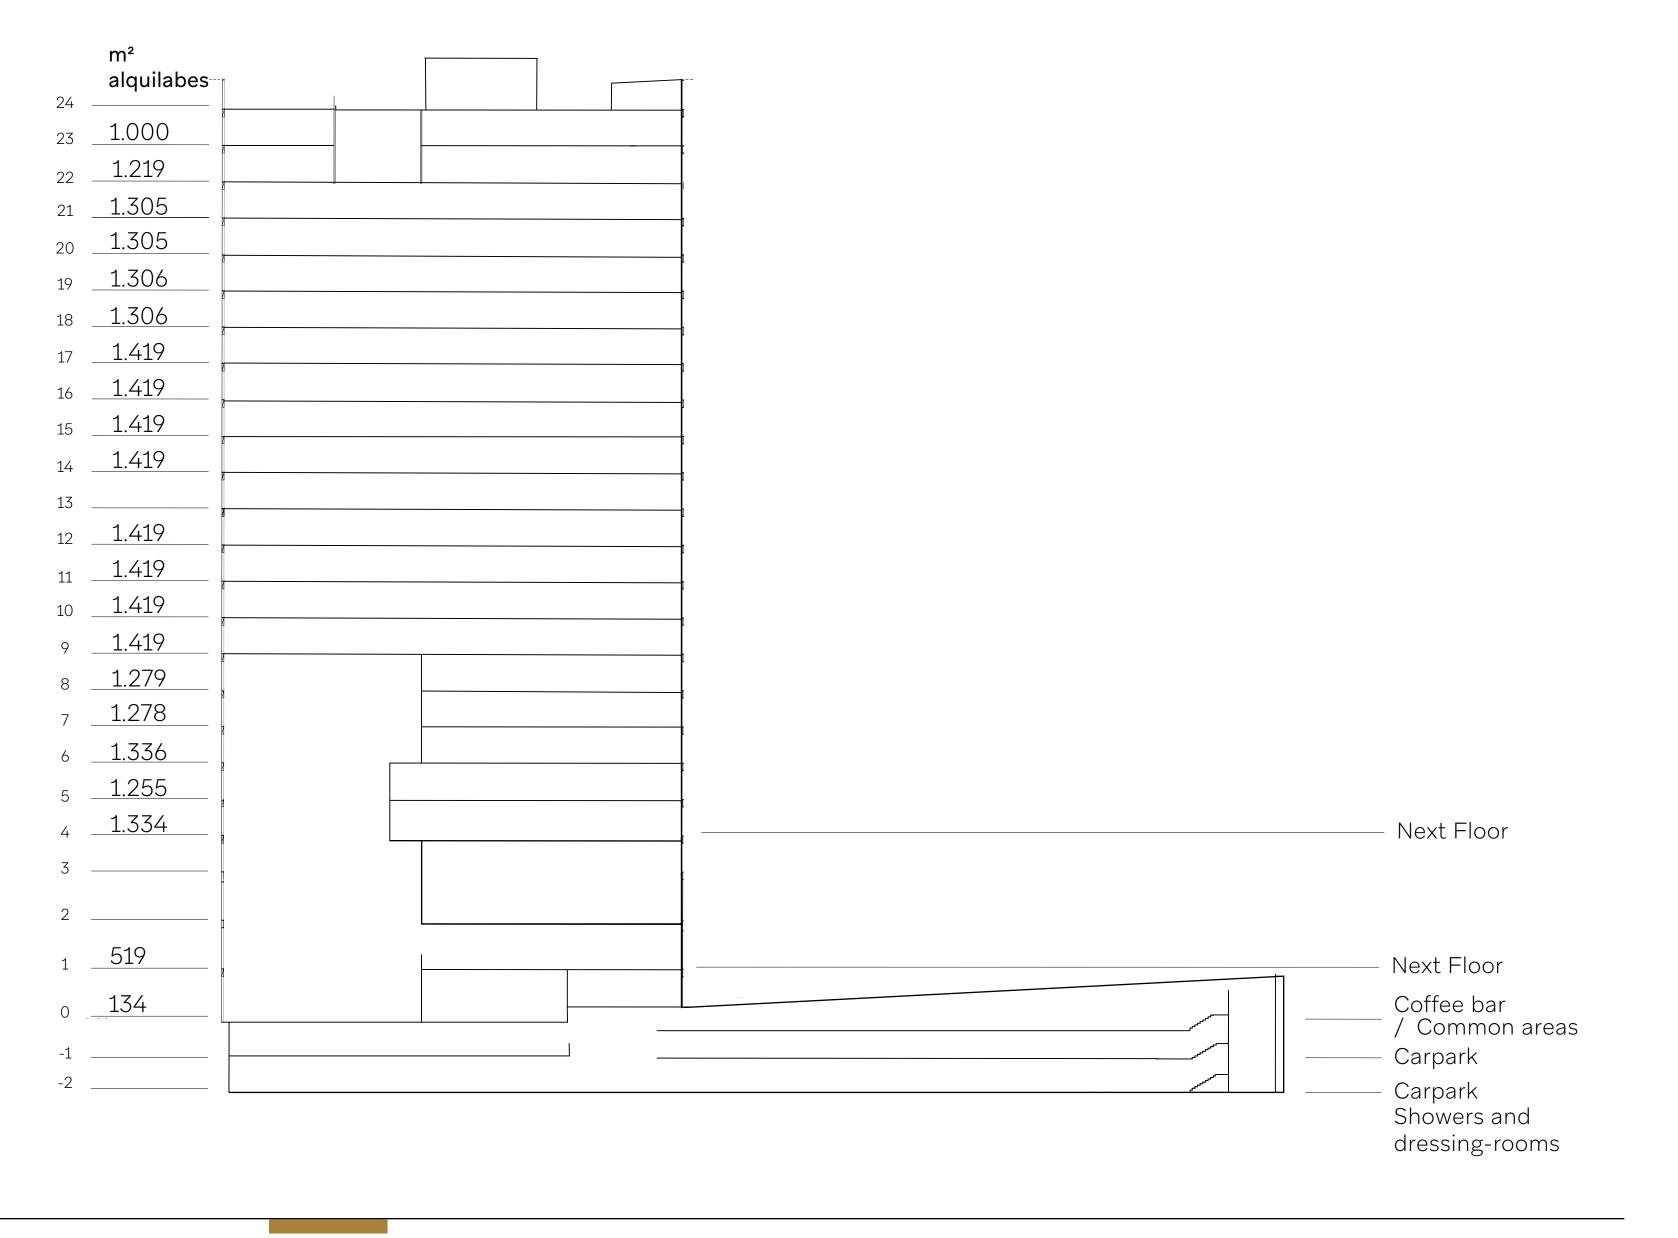

A vanguard technological space that stands out for its unrivalled sea views and an inspiring location that translates into 23 floors reaching 110 metres high, with spacious offices in which your business can keep growing towards the future.

# 23 floors and 110 metres high

# Surface space The space your company needs