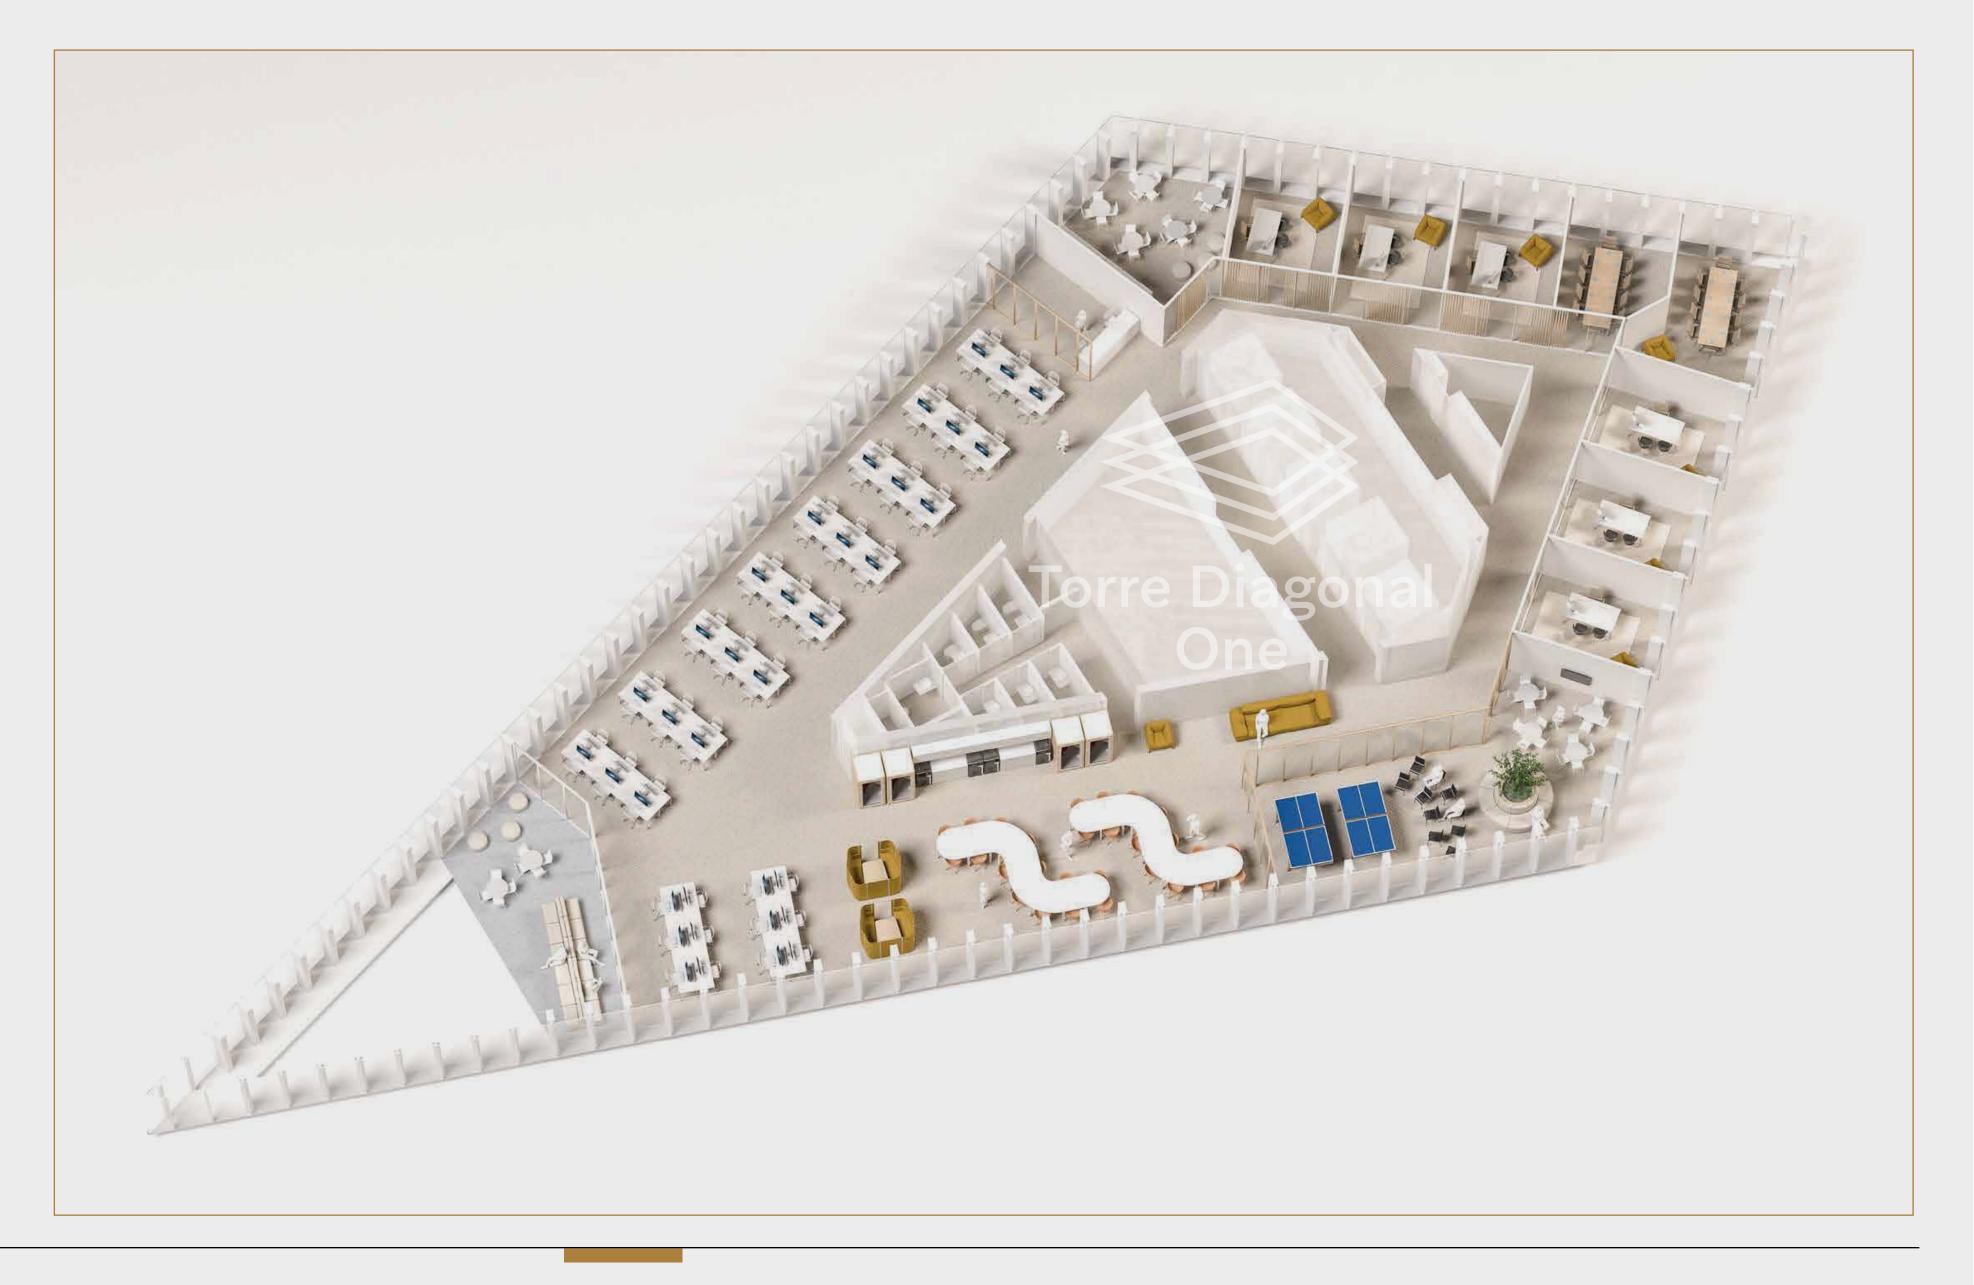

## Spaces

## OPEN PLAN PROPOSAL

- -84 Fixed posts
- -6 Offices
- -20 Meeting room places
- -2 Reception posts
- -20 Floating posts
- -4 Informal meeting places

# Spaces

OPEN PLAN PROPOSAL

# Spaces

## SOCIAL PLAN PROPOSAL

- -60 Fixed posts
- -6 Offices
- -20 Projection / multipurpose room posts
- -2 Reception posts
- -28 Floating posts
- -4 Informal meeting posts

# Spaces

SOCIAL PLAN PROPOSAL

DIAGONALONE 5 COMMITMENT