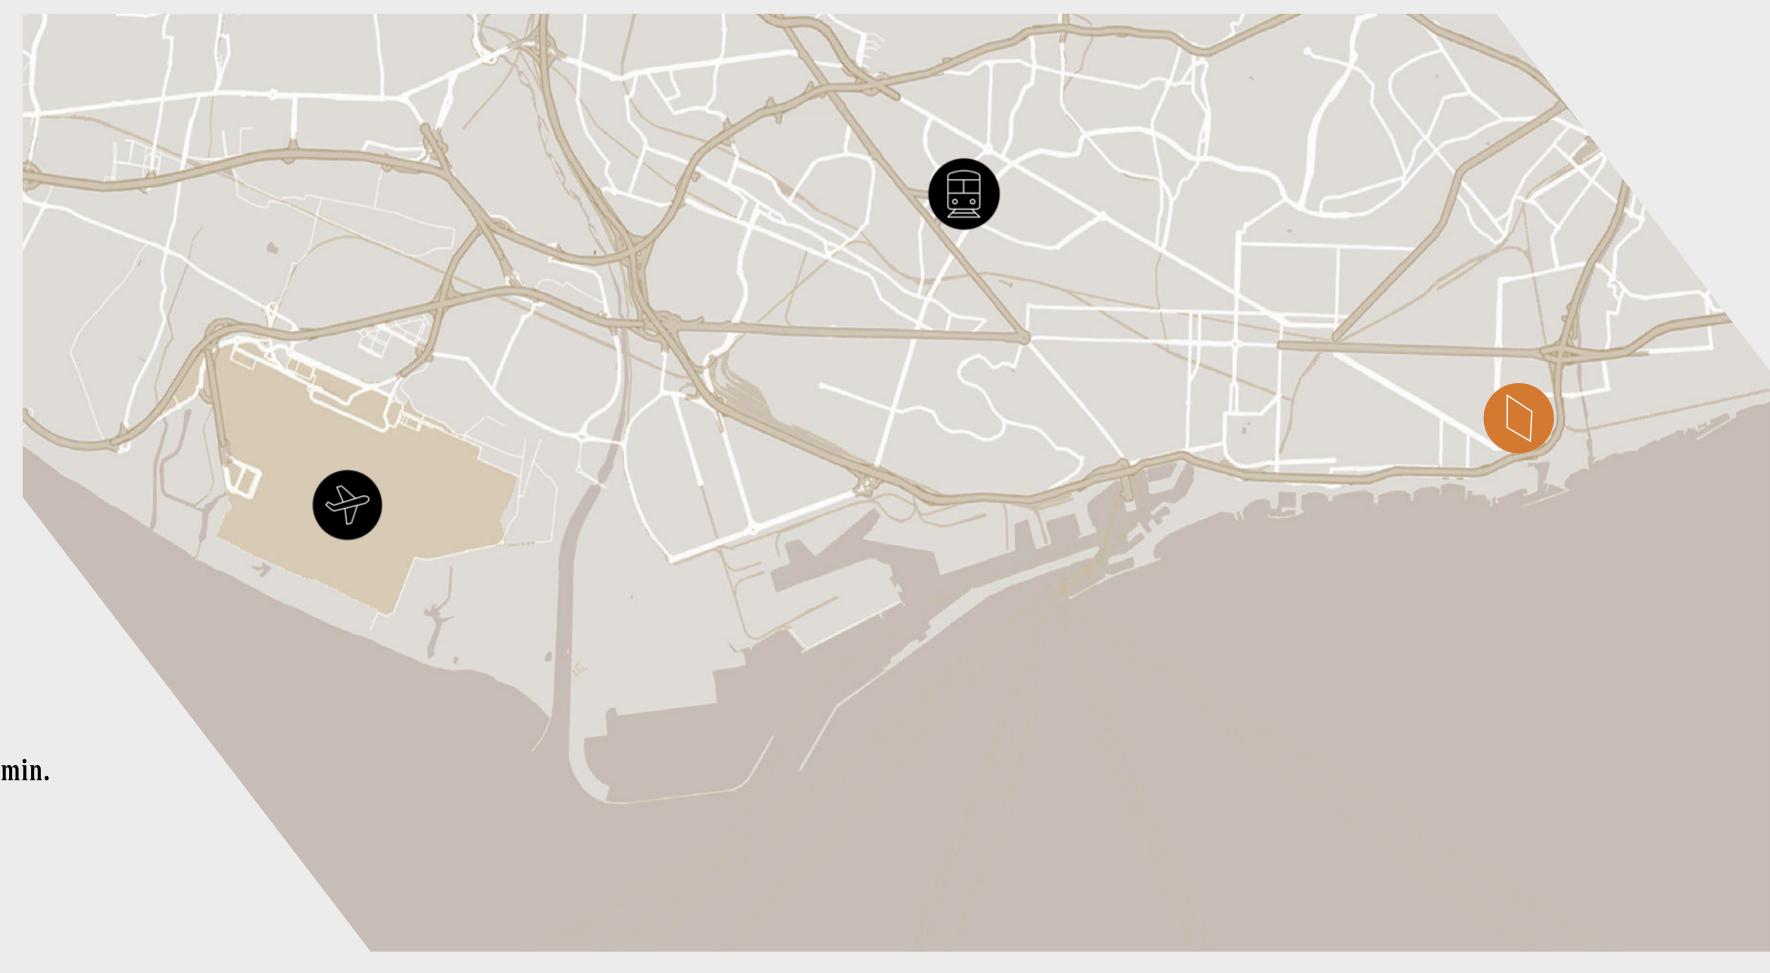

## **POINTS OF INTEREST**

Airport Josep Taradellas Barcelona – El Prat. 27 min.

Train Station Barcelona Sants. 30 min.

Torre Diagonal One.

DIAGONALONE 2 LOCATION

## [3] • V33 H16 (2) (5) 4 **TRANSPORT** POINTS OF INTEREST Avd. Diagonal Urban Buses **Ronda Litoral** Museo de Ciencias Natruales H16, V33, 7 Fòrum Metro 3 CC Diagonal Mar L4. Stop: El Maresme, Fòrum 4 Playa Tranvía 5 Port Fòrum T4. Stop: Fòrum Taxi Rank