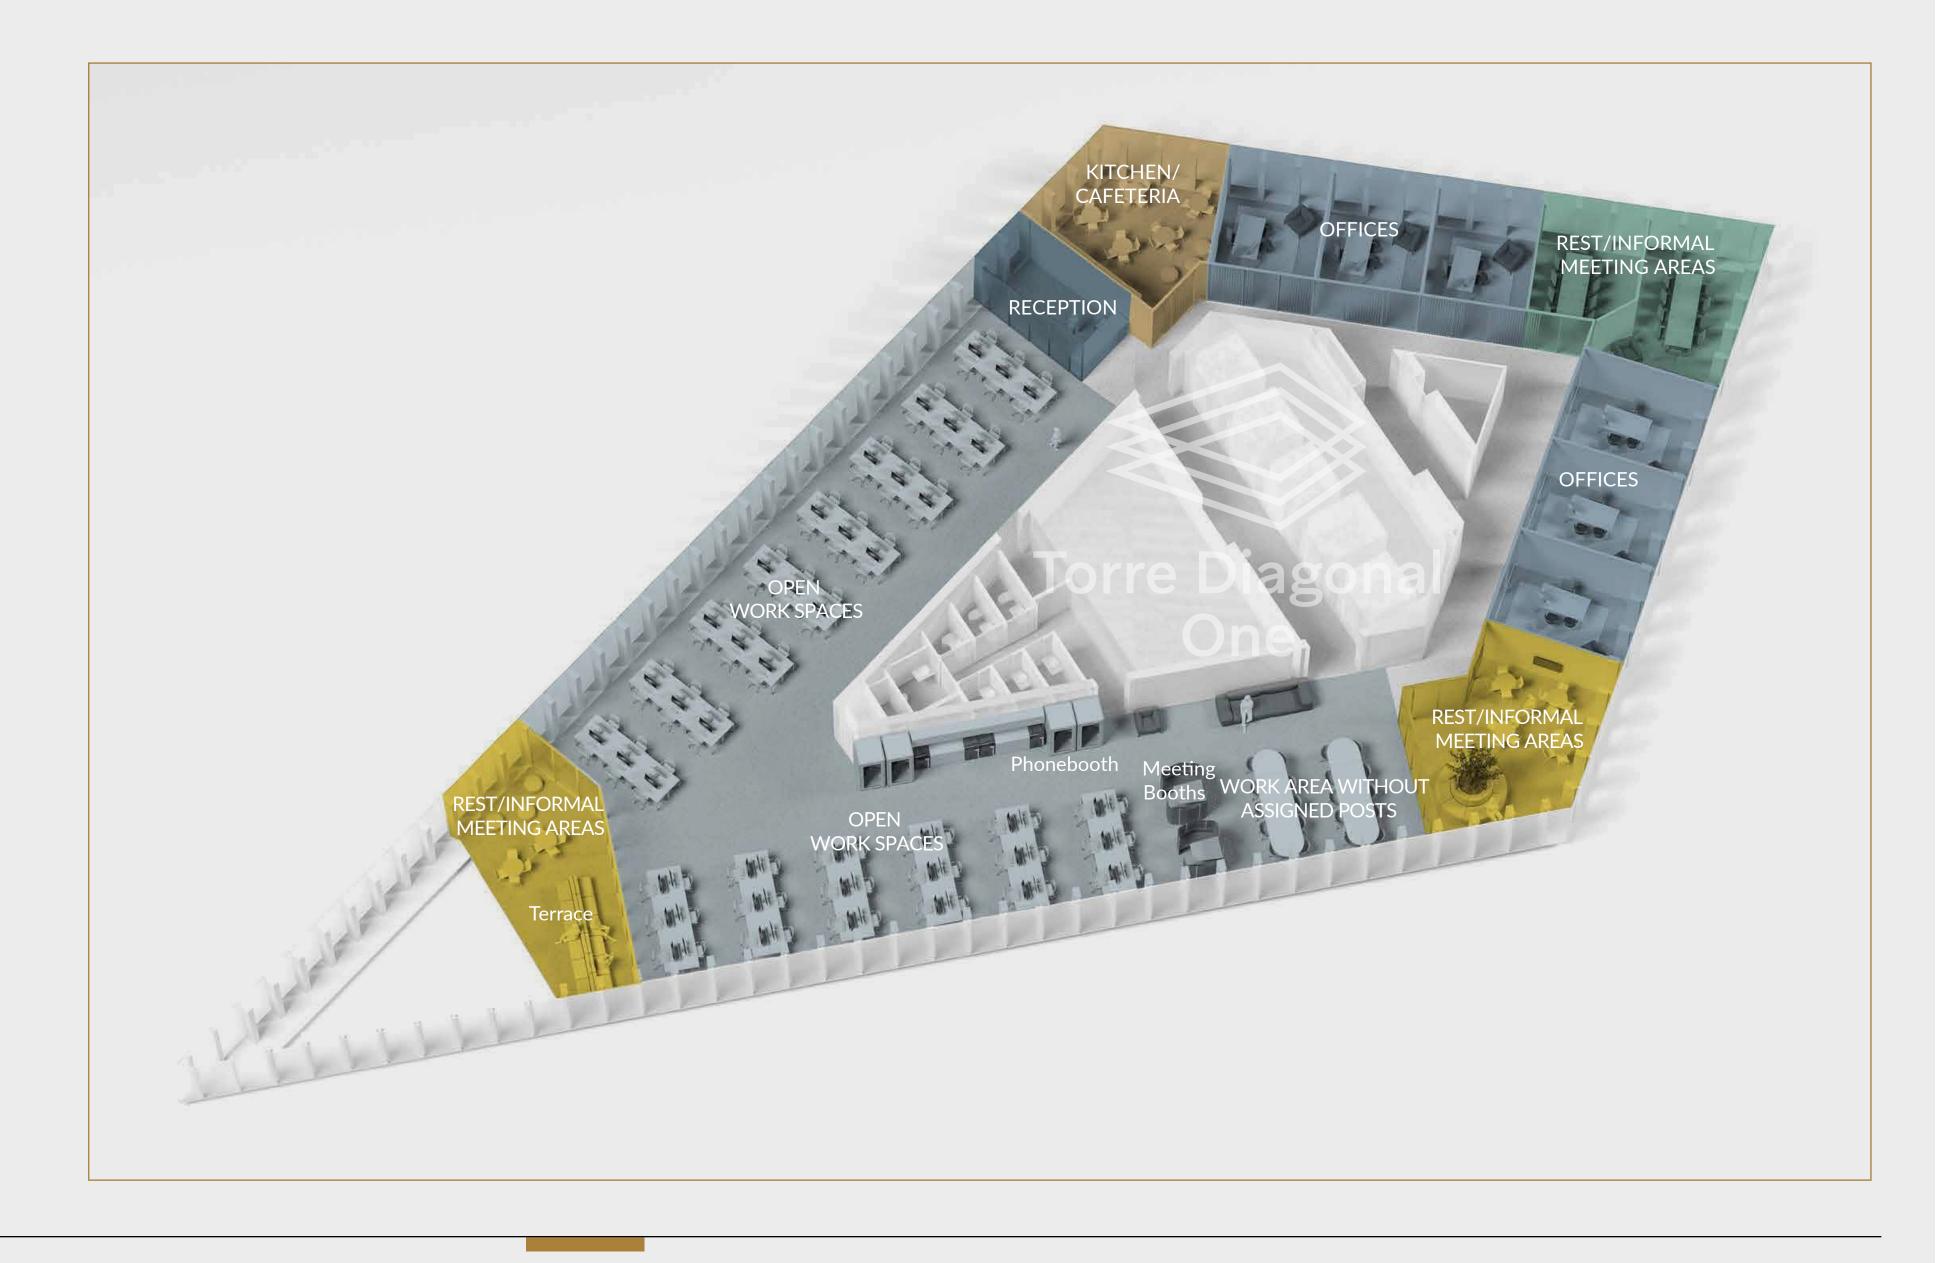

## OPEN PLAN PROPOSAL

- -84 Fixed posts
- -6 Offices
- -20 Meeting room places
- -2 Reception posts
- -20 Floating posts
- -4 Informal meeting places

# Spaces

OPEN PLAN PROPOSAL