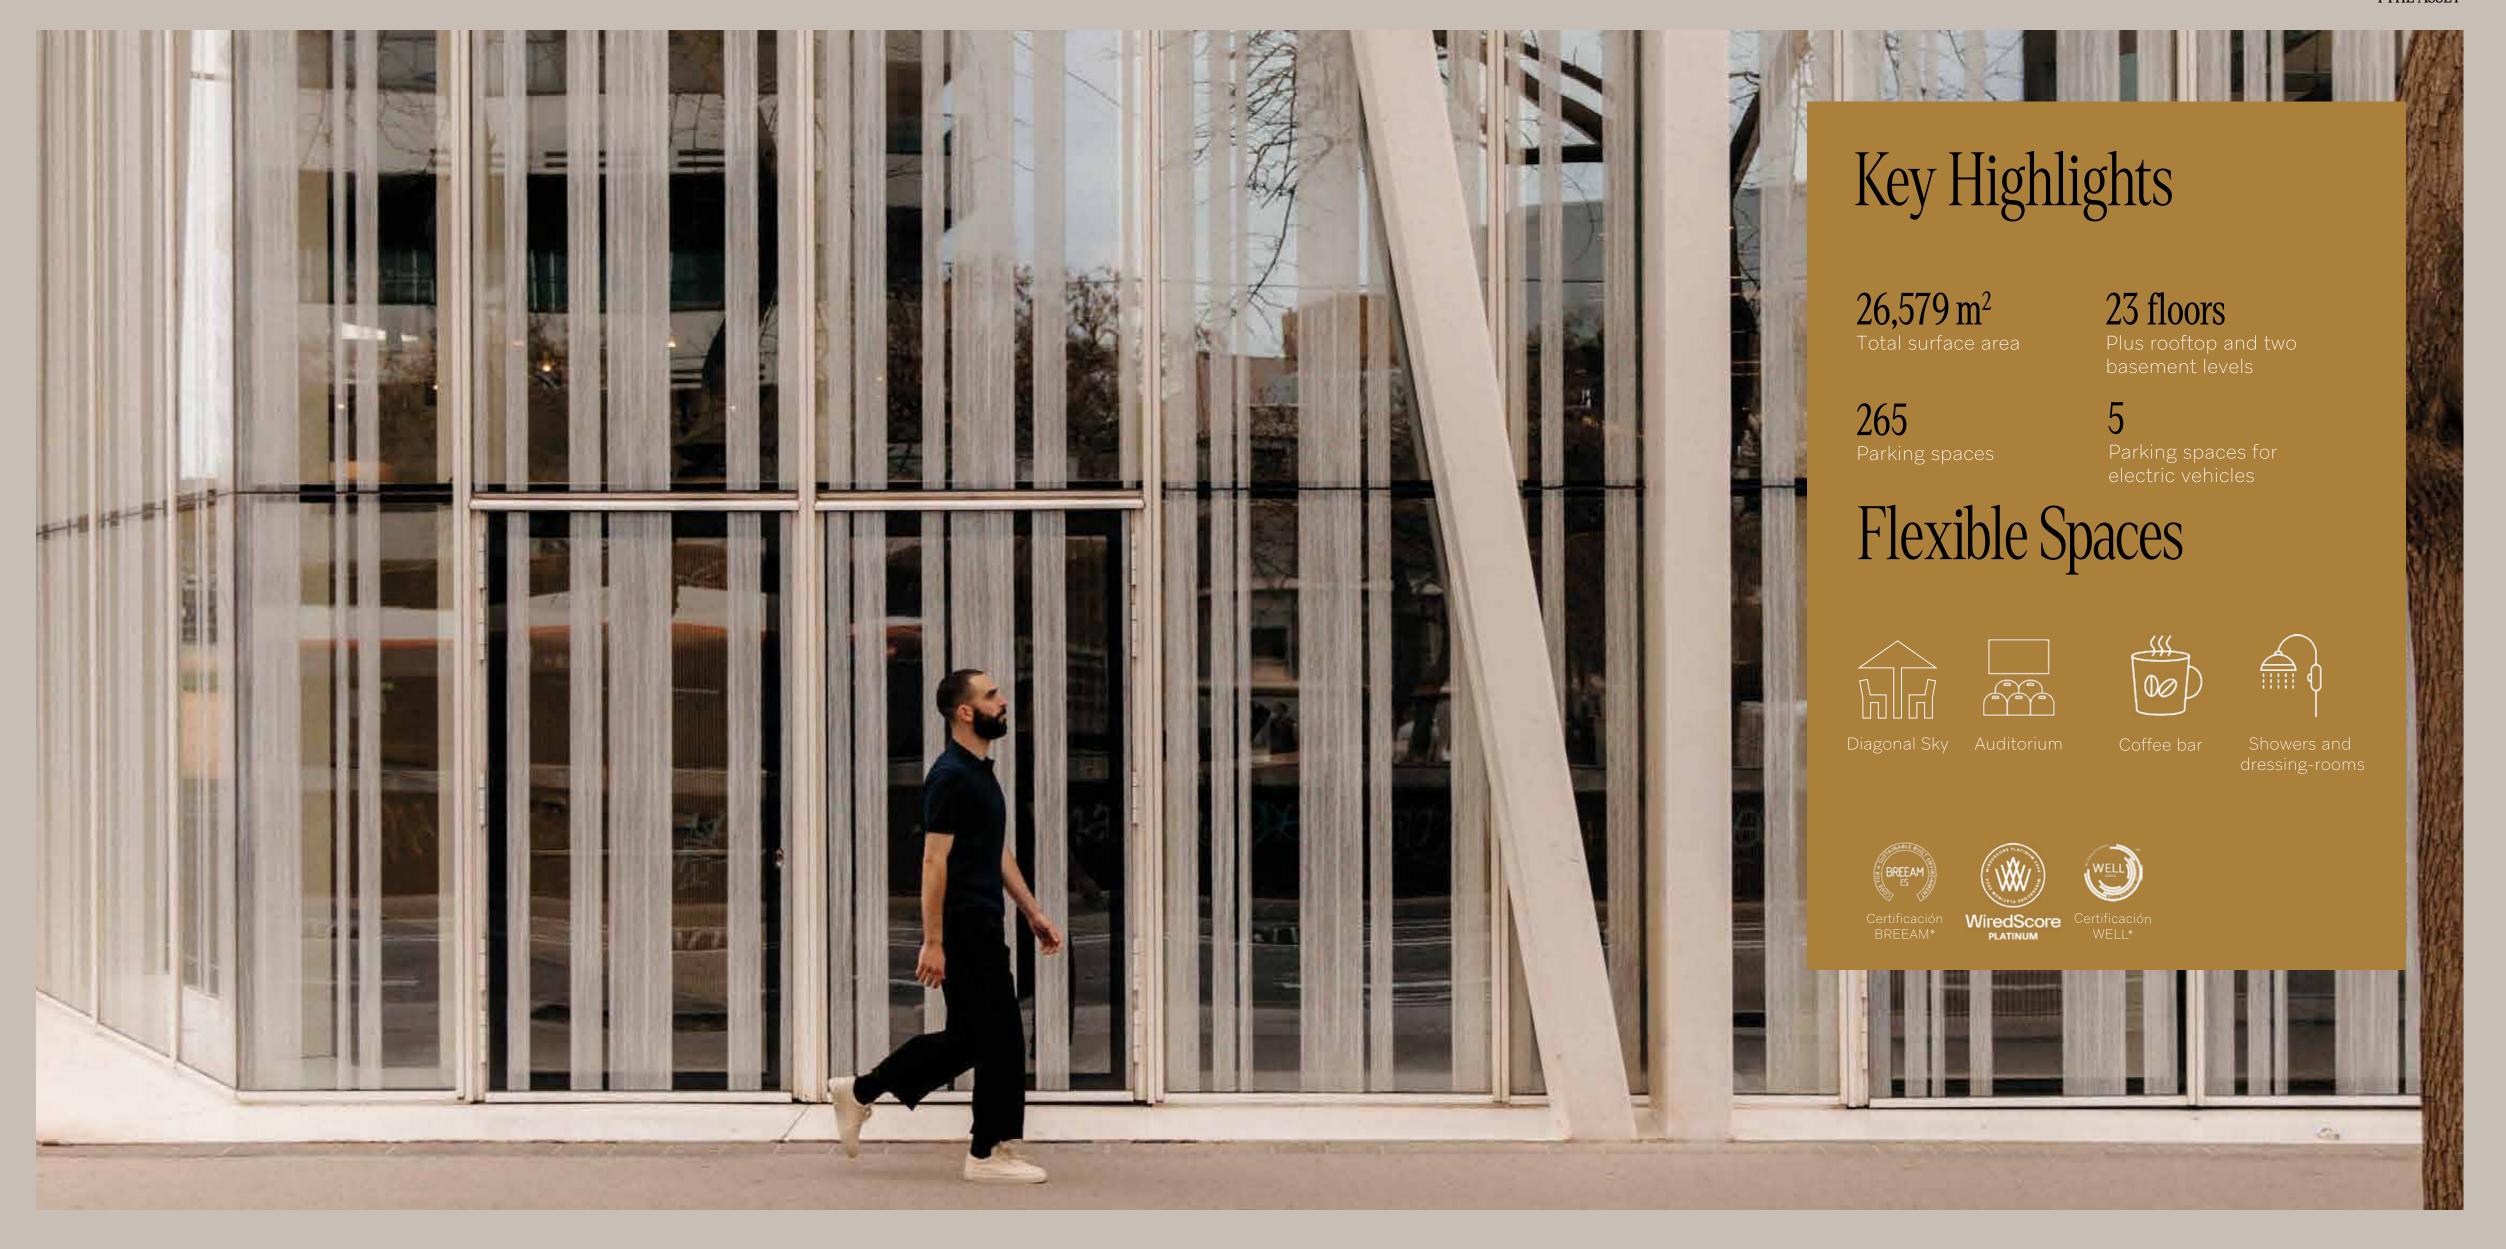

A vanguard technological space that stands out for its unrivalled sea views and an inspiring location that translates into 23 floors reaching 110 metres high, with spacious offices in which your business can keep growing towards the future.

# 23 floors and 110 metres high

#### CARPARK

Parking spaces for cars, electric chargers and racks for electric scooters and bicycles make the Torre Diagonal One carpark a great added value for all companies, employees and visitors using their private vehicle. Facilitating whatever form of transport the tower's clients choose.

#### DIAGONAL SKY

At 110 meters and overlooking the sea, our tower has just inaugurated a sustainable rooftop. A perfect rooftop to hold different types of events such as exhibitions, press conferences, celebrations, etc., or simply to go up, relax and let your creativity fly.

#### DRESSING-ROOM AND SHOWERS

Dressing-room fitted with showers to promote healthy living, making exercise perfectly compatible with the pace of everyday life.