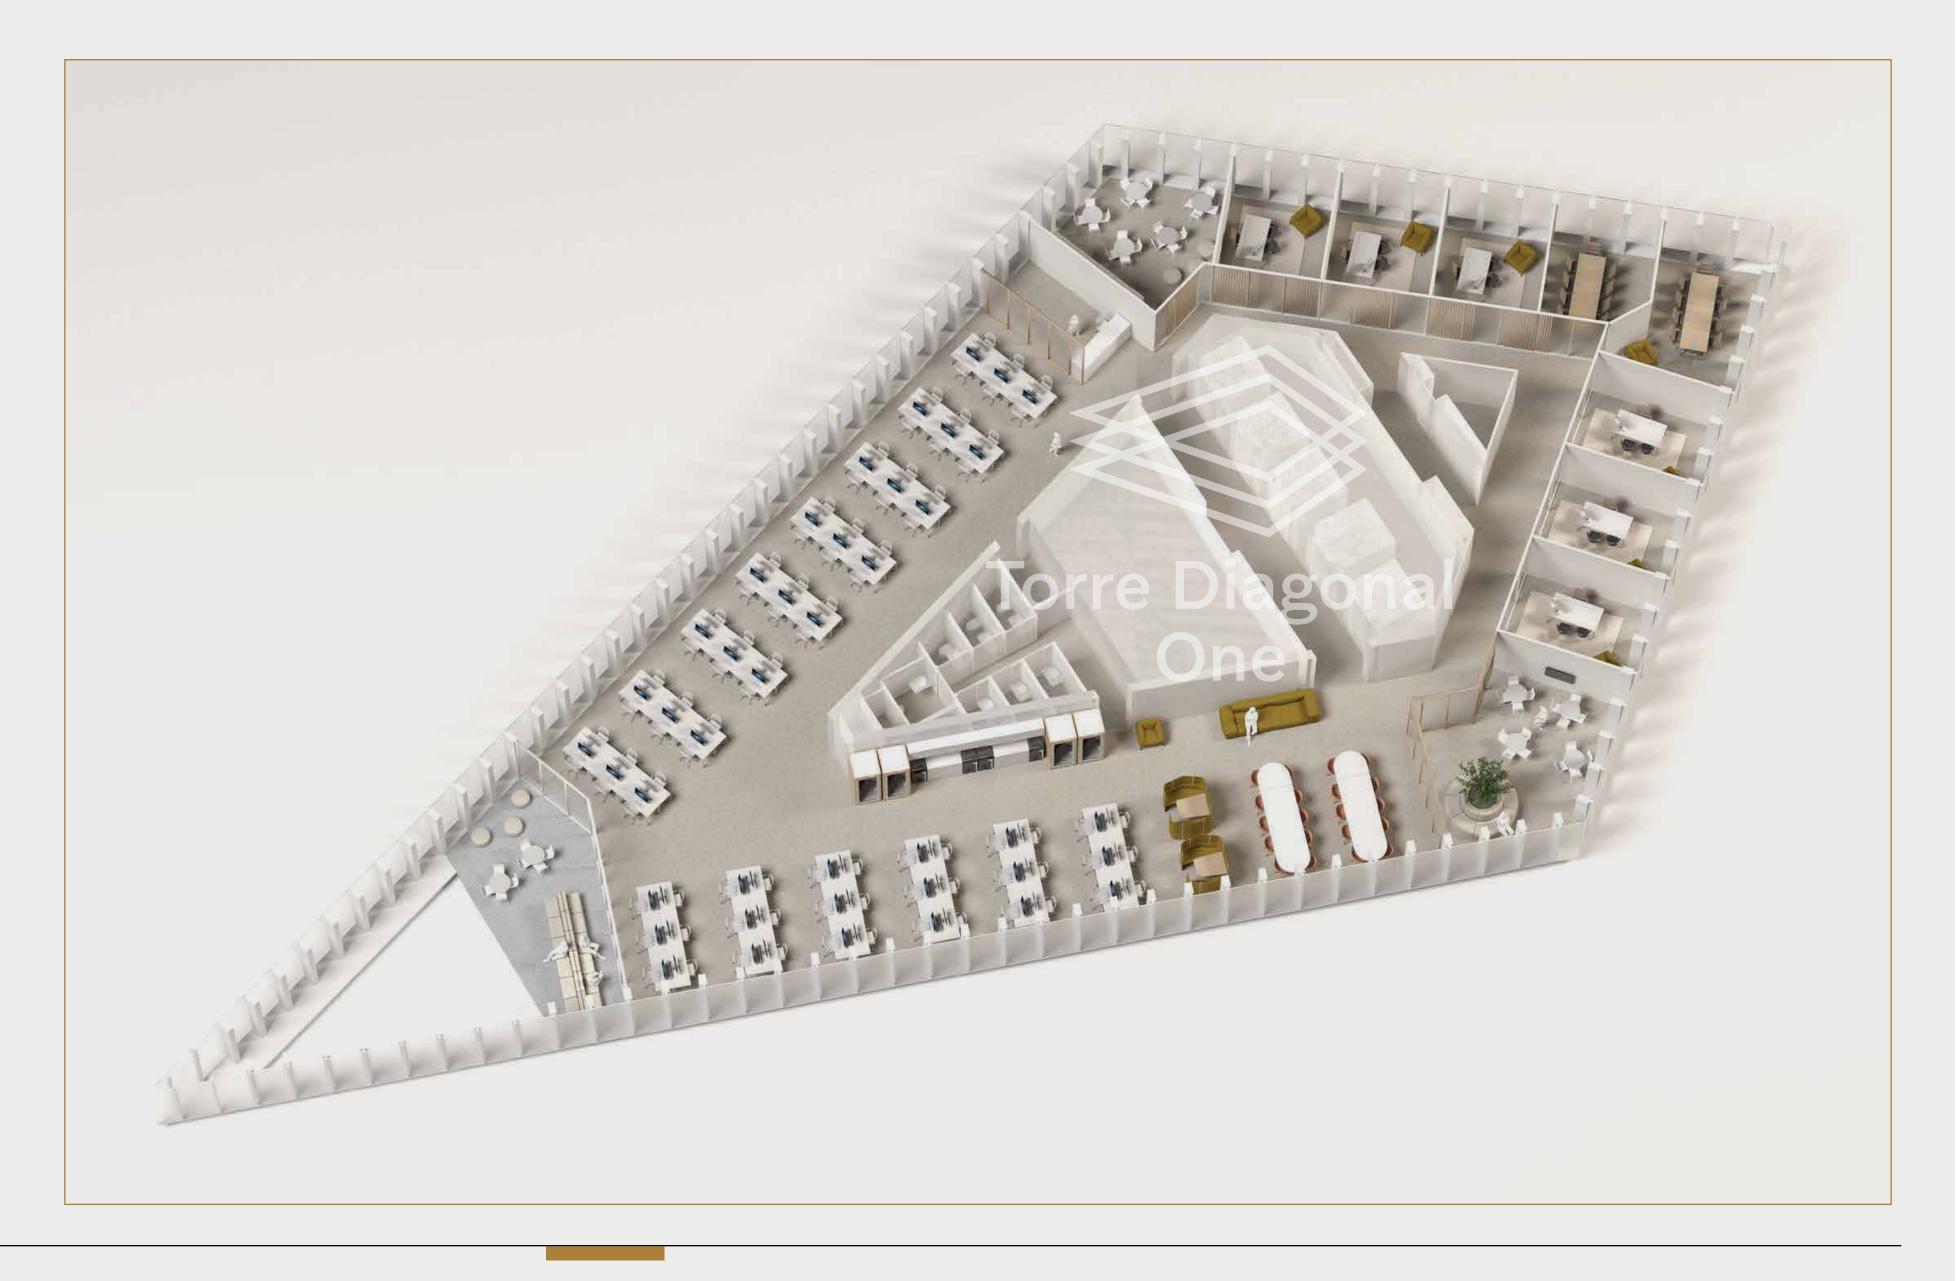

## SOCIAL PLAN PROPOSAL

- -60 Fixed posts
- -6 Offices
- -20 Projection / multipurpose room posts
- -2 Reception posts
- -28 Floating posts
- -4 Informal meeting posts

# Spaces

SOCIAL PLAN PROPOSAL

DIAGONALONE 5 COMMITMENT