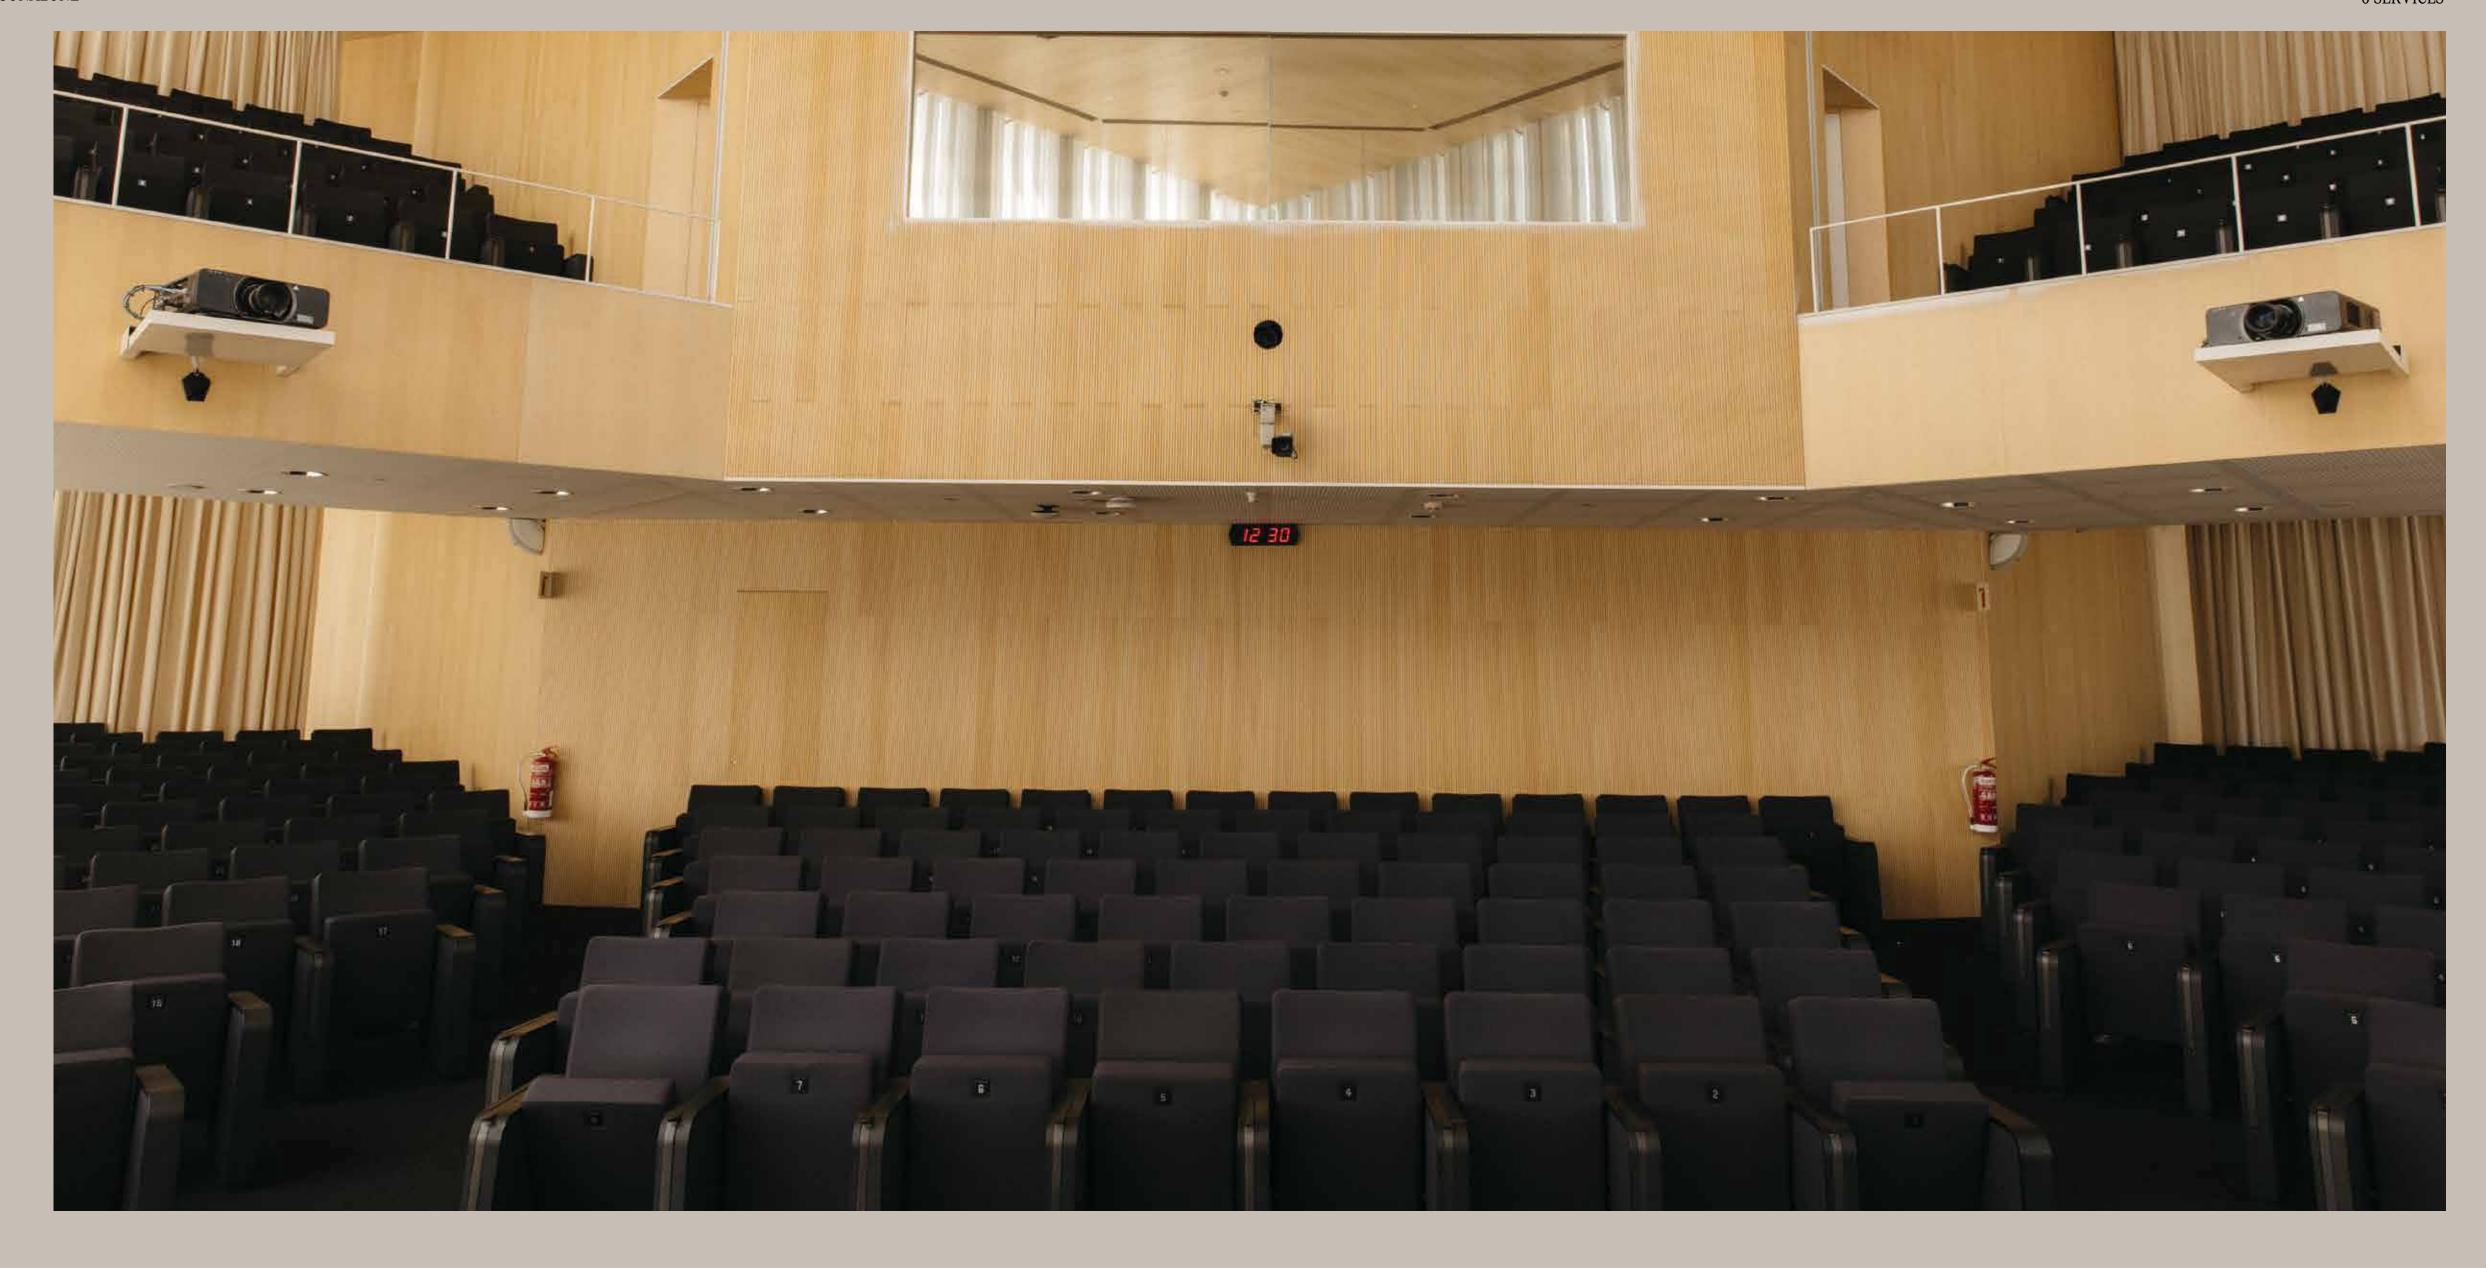

#### AUDITORIUM AND MULTIPURPOSE ROOMS

An ideal space for all sorts of events. An auditorium fitted with the latest audiovisual technologies and a capacity for up to 337 people, distributed between the main floor and two amphitheatres. An adaptable space adding a touch of modernity to any event your company might need, from product presentations, talks, lectures, to film screenings.