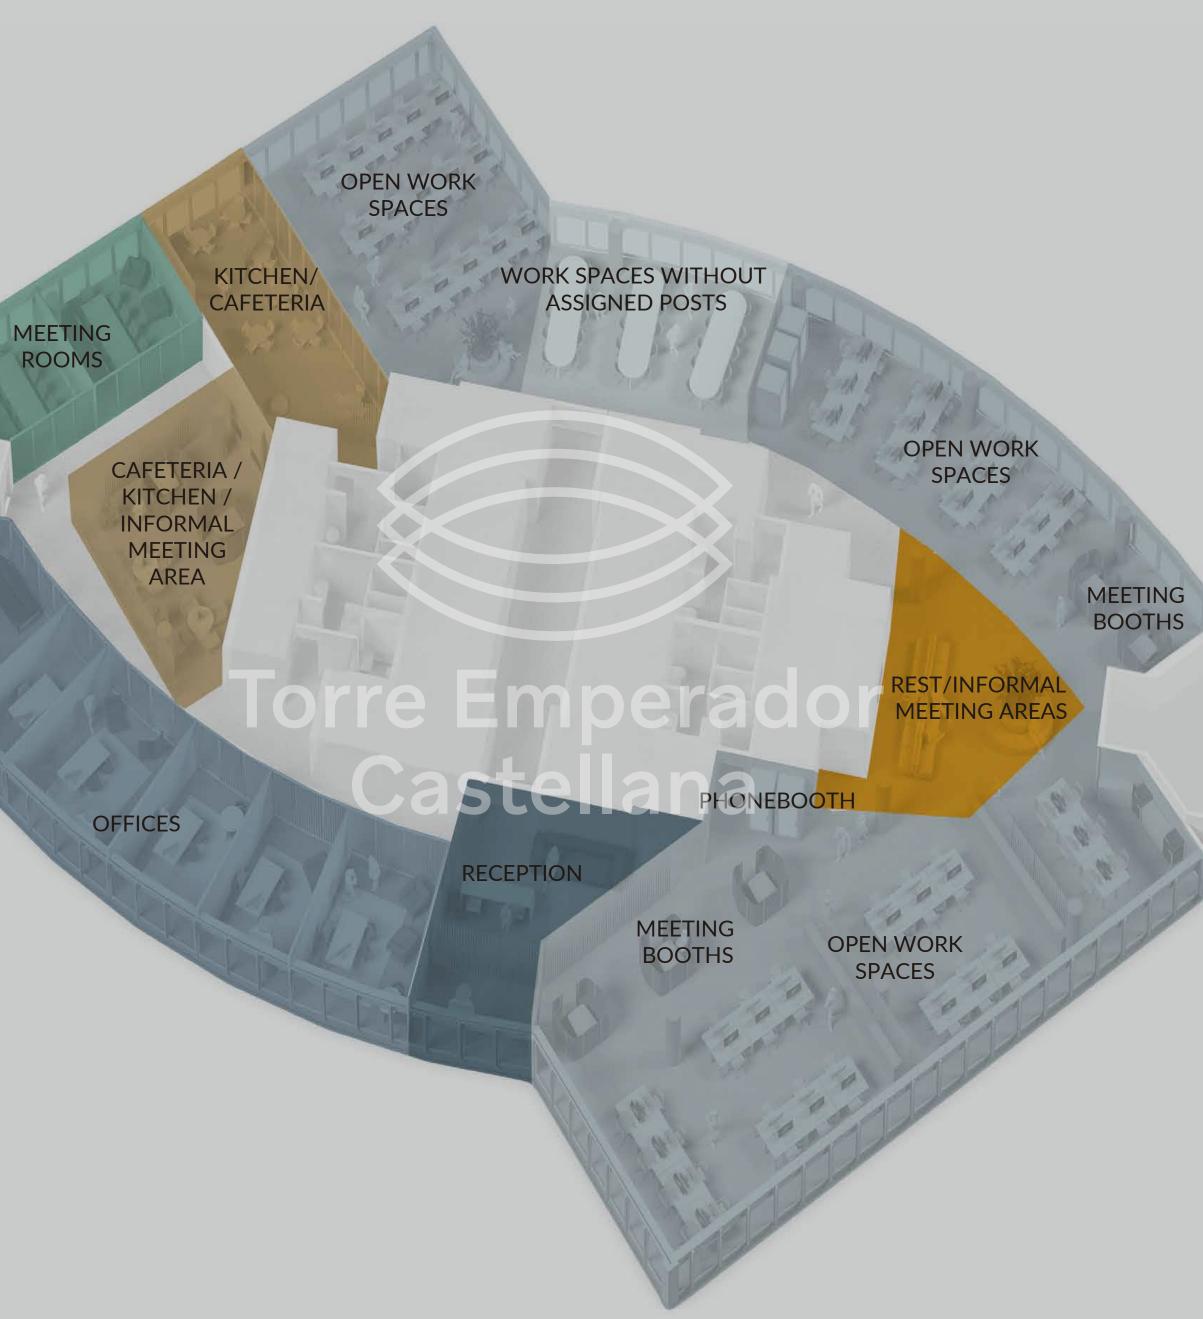

## A space that adapts to you to *look to the future*.

### 4 Spaces

At Torre Emperador Castellana we are in constant pursuit of the utmost satisfaction of our clients and we offer ample and adaptable spaces to guarantee maximum flexibility for all company and business types.

4 Spaces

#### **OPEN PLAN PROPOSAL**

- Total posts 160
- Fixed posts 92
- Offices 6
- Meeting-rooms 16
- Floating posts 30
- Support posts/informal meeting areas 14
- Reception 2