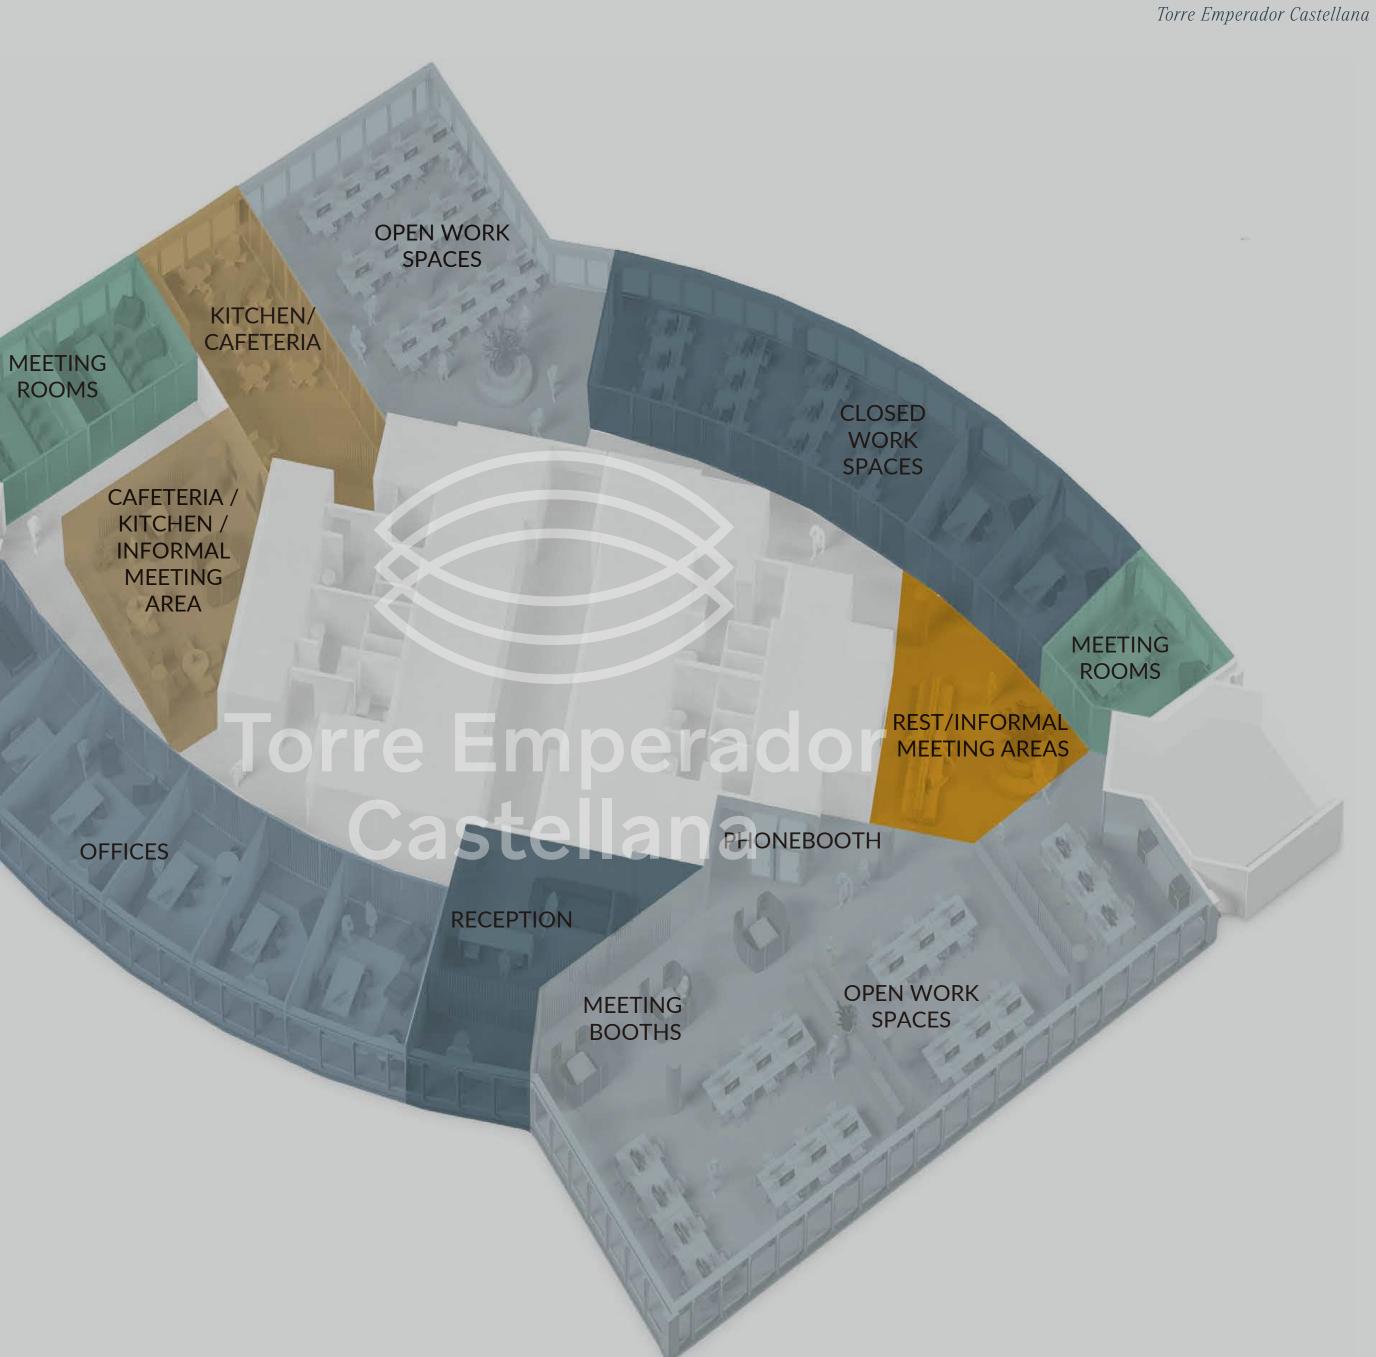

### 4 Spaces

At Torre Emperador Castellana we are in constant pursuit of the utmost satisfaction of our clients and we offer ample and adaptable spaces to guarantee maximum flexibility for all company and business types.

#### MIXED PLAN PROPOSAL

- •Total posts 134
- Fixed posts 92
- Offices 6
- Meeting rooms 24
- Reception 2
- Support posts/informal meeting areas 10

#### MIXED PLAN PROPOSAL

4 Spaces