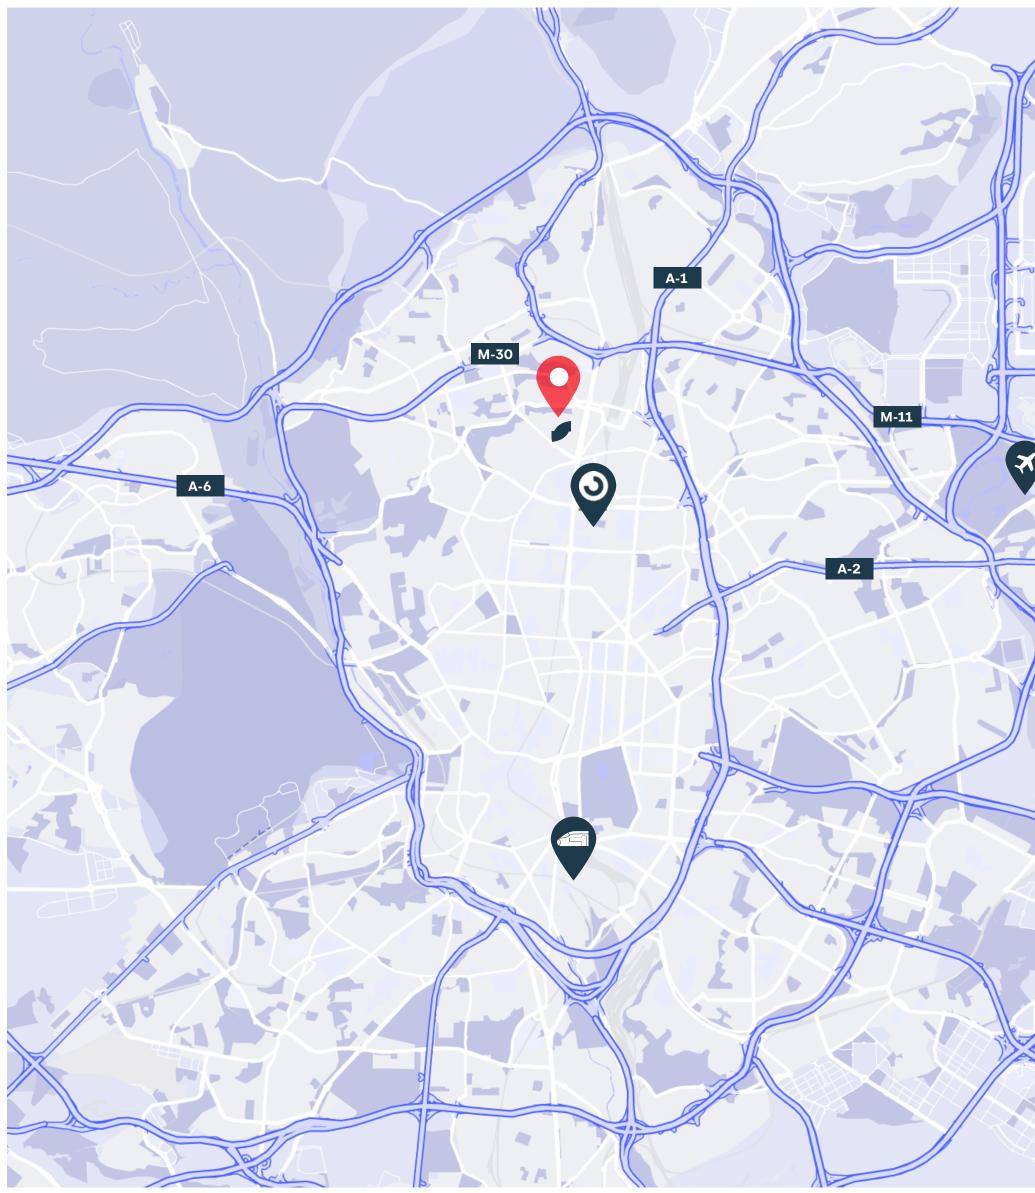

### Location

Located at number 259D on Paseo de la Castellana, **a prime area** of Madrid, Torre Emperador Castellana is at the centre of an unbeatable **public transport network** while also presenting **ample opportunities for private transportation.** 

15 MIN

30 MIN

20 MIN 15 MIN 23 MIN 31 MIN 35 MIN 29 MIN 23 MIN 20 MIN

| × | <b>Airport</b><br>Adolfo Suárez Madrid Barajas                                                                                                  | 15 N                                                       |
|---|-------------------------------------------------------------------------------------------------------------------------------------------------|------------------------------------------------------------|
|   | <b>Ave</b><br>Puerta de Atocha                                                                                                                  | 30                                                         |
| ۲ | <b>Chamartín Cercanías Commute</b><br>Atocha<br>Airport T4<br>Alcobendas- SS De los Reyes<br>Las Rozas<br>Majadahonda<br>Pozuelo<br>Tres Cantos | r Rail<br>20<br>15  <br>23  <br>31  <br>35  <br>29  <br>23 |
|   | Príncipe Pío<br>Car<br>Access to motorways:<br>A-1, A-2, A-6, M-11, M-30                                                                        | 20                                                         |

### Location

An area that provides the perfect **networking hub** for personal and professional development. A meeting-point for ambitious people with great ideas from the top-level business circuit.

The area also offers **ample green areas** and a wide range of restaurants set to grow with the opening of **Caleido** shopping and restaurant spaces.