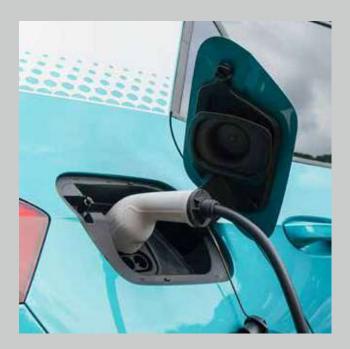

WELL certification.

Parking

1270 parking spaces for cars along with electric chargers and spaces for electric bicycles and scooters, make our carpark an added value for all private vehicle users.