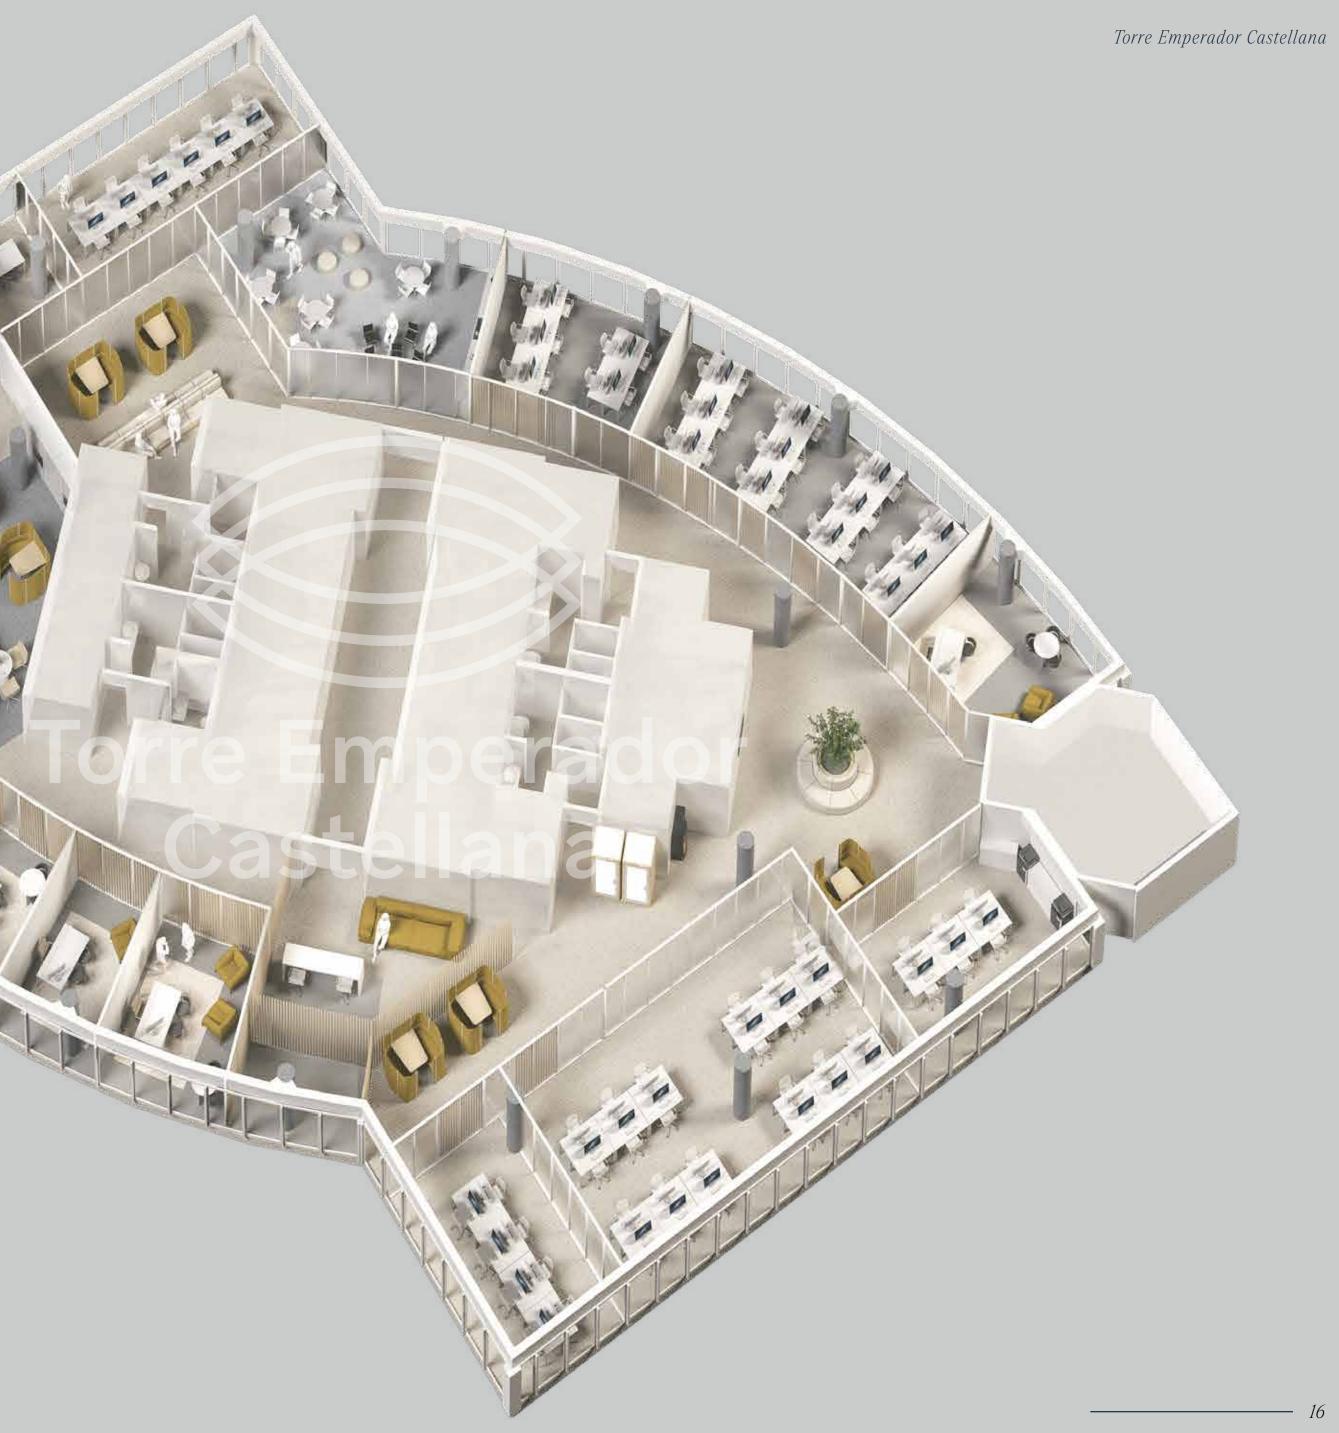

#### SOCIAL PLAN PROPOSAL

- Total posts 126
- Fixed posts 50
- Offices 6
- Meeting rooms 16
- Floating posts 36
- Support posts/informal meeting areas 12
- Reception 2

14

#### SOCIAL PLAN PROPOSAL

4 Spaces