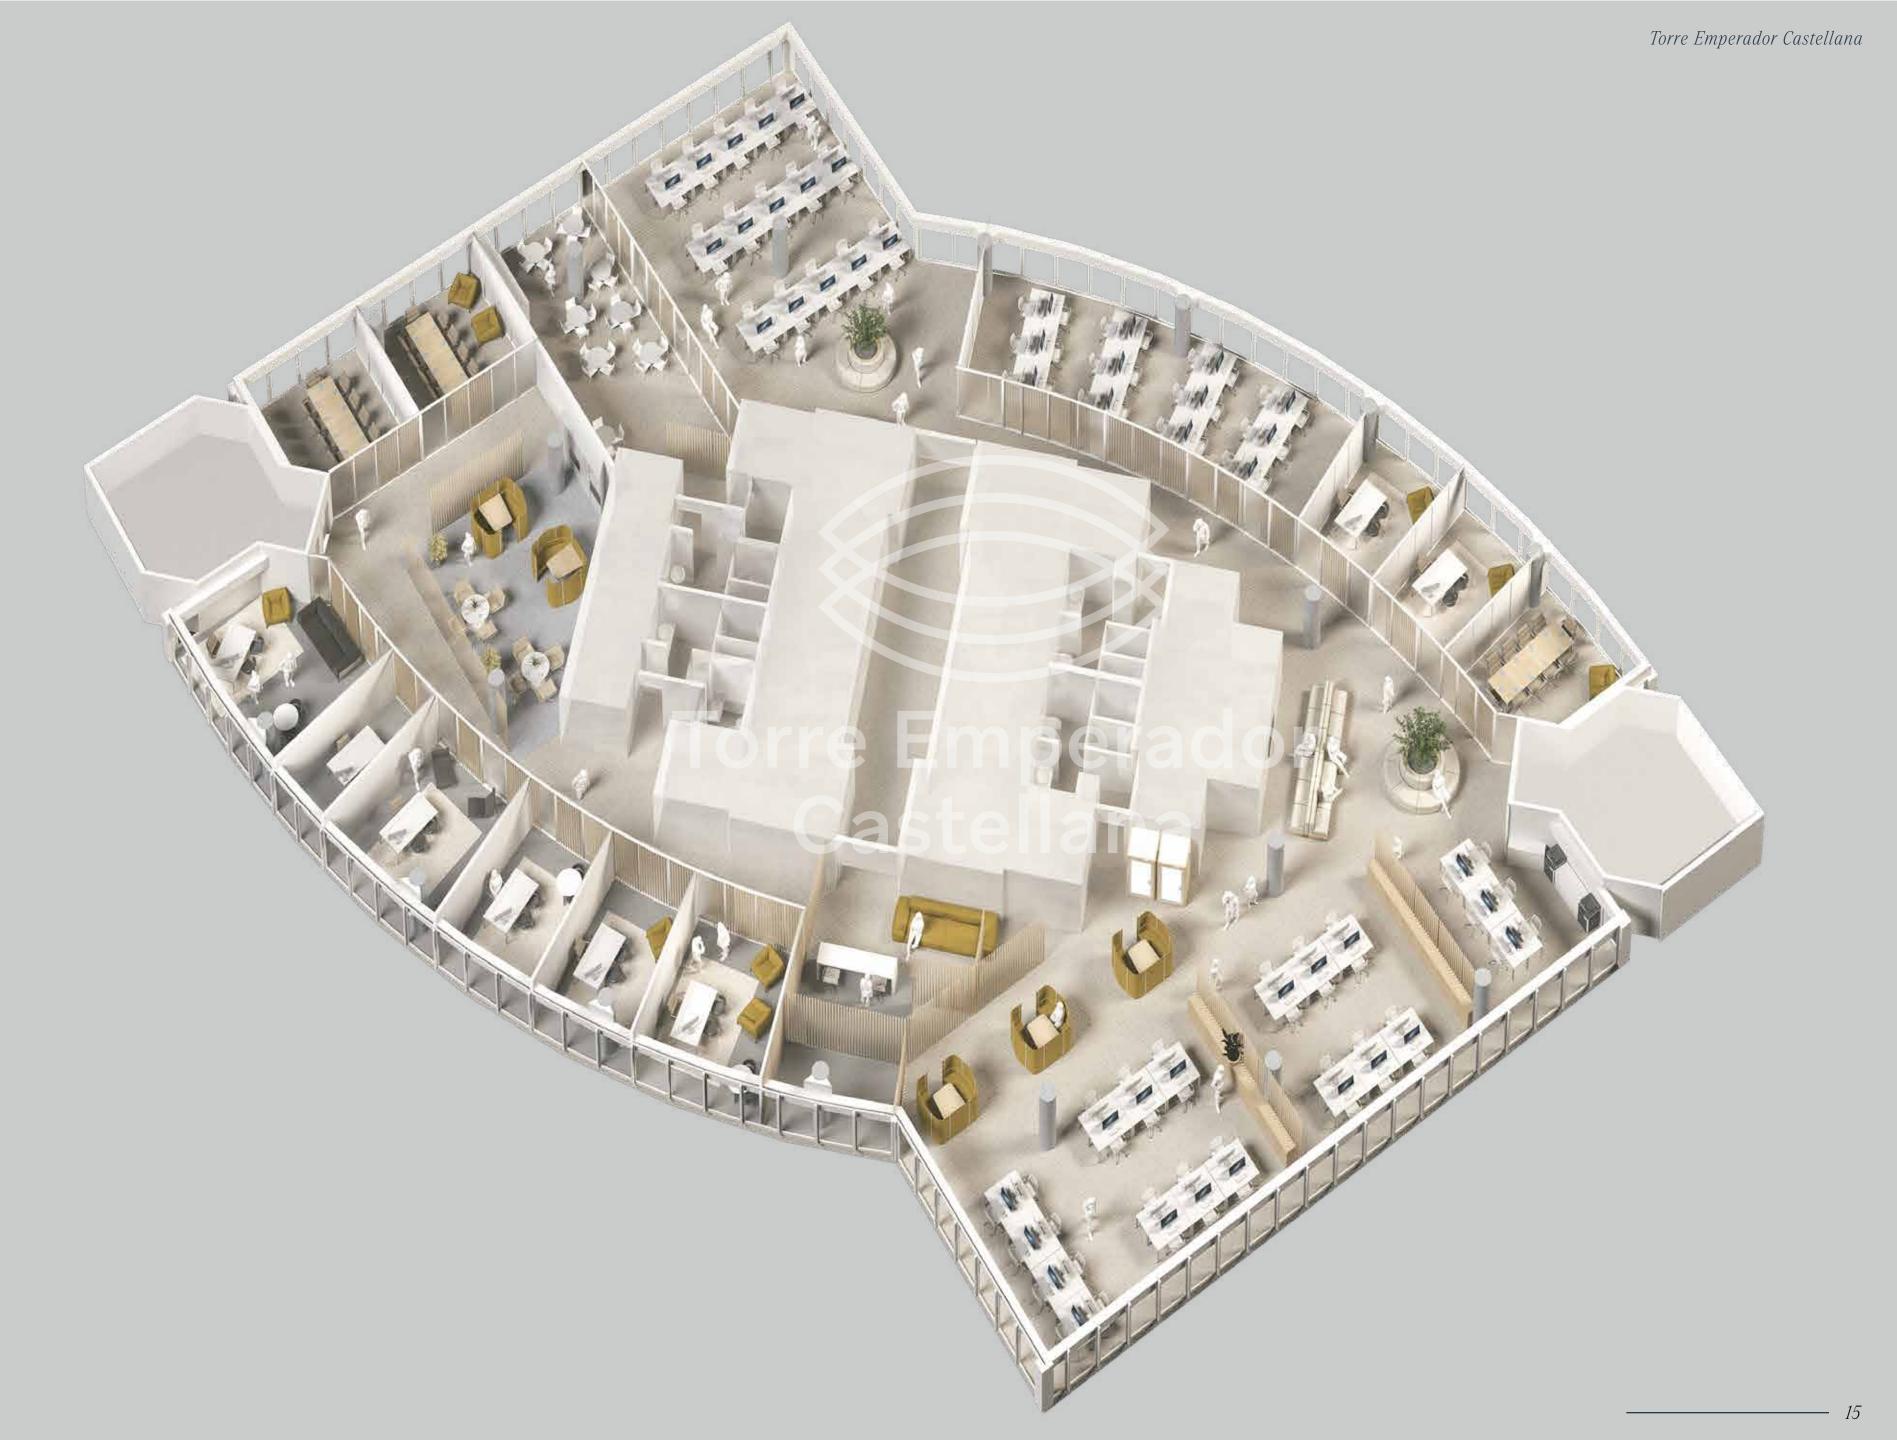

### 4 Spaces

At Torre Emperador Castellana we are in constant pursuit of the utmost satisfaction of our clients and we offer ample and adaptable spaces to guarantee maximum flexibility for all company and business types.

#### **OPEN PLAN PROPOSAL**

- Total posts 160
- Fixed posts 92
- Offices 6
- Meeting-rooms 16
- Floating posts 30
- Support posts/informal meeting areas 14
- Reception 2