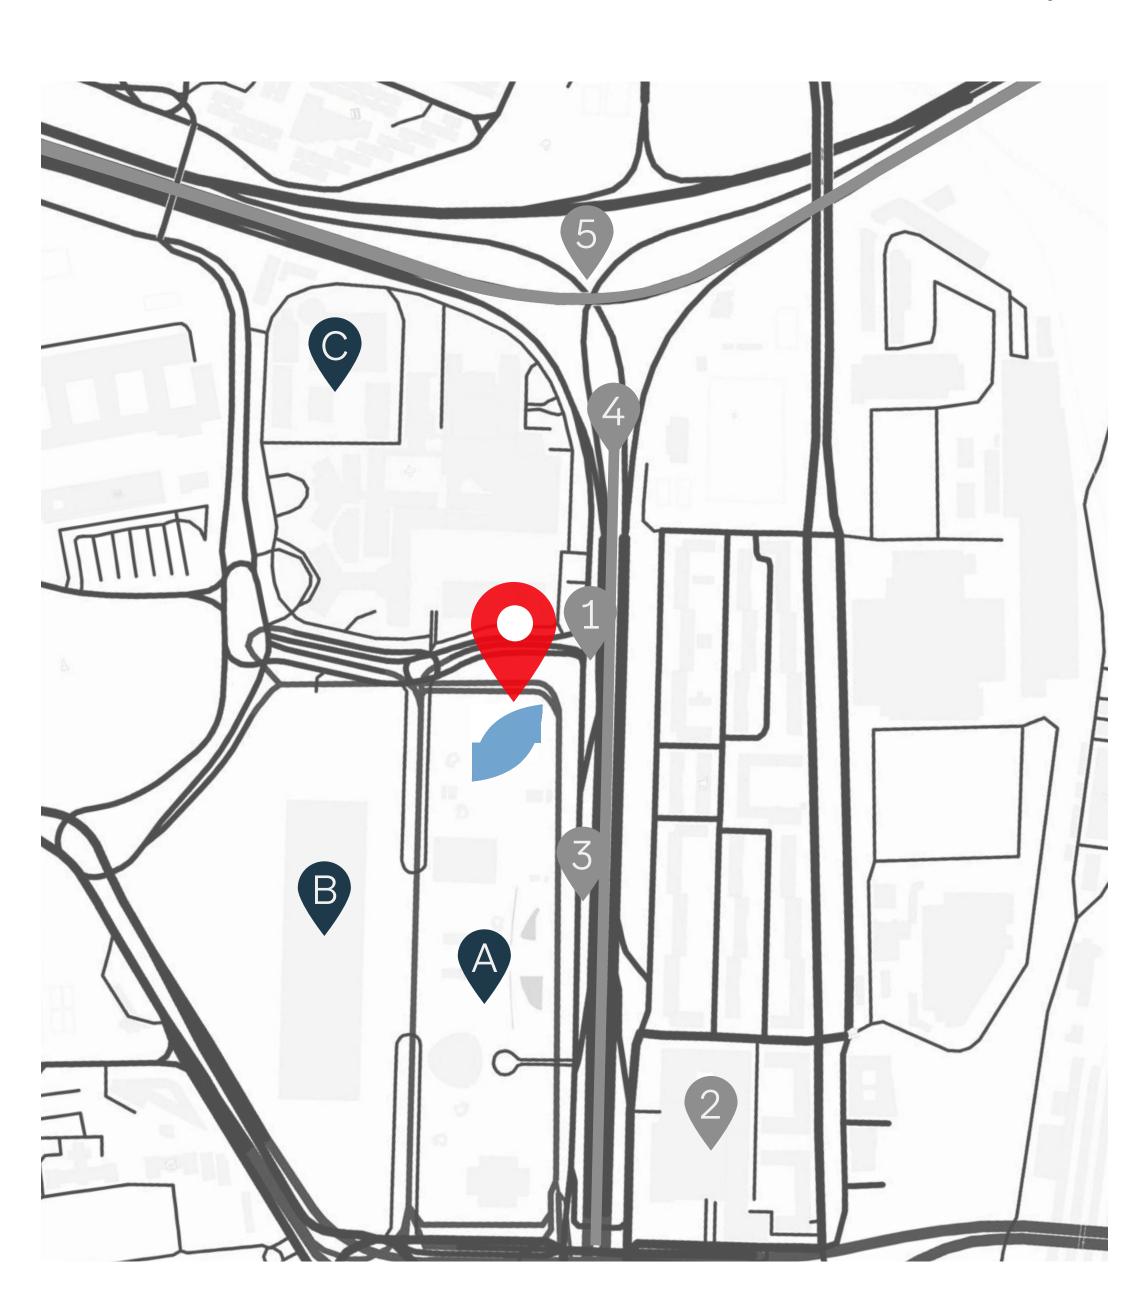

#### Tansport

**Urban bus lines**: 67, 124, 134, 135

**Subway**: **1**-Begoña (Line 10) **2**-Chamartín (Lines 1 y 10)

**Cercanías Commuter Rail: 2**-Chamartín Station

- 3- Taxi Rank
- 4- Paseo de la Castellana
- 5-M30 ring road

A-Cinco Torres Bussiness Area

- **B**-Caleido Shopping Mall
- **C**-Hospital de la Paz

An *architectural icon*, where natural light and breath-taking views take centre stage.