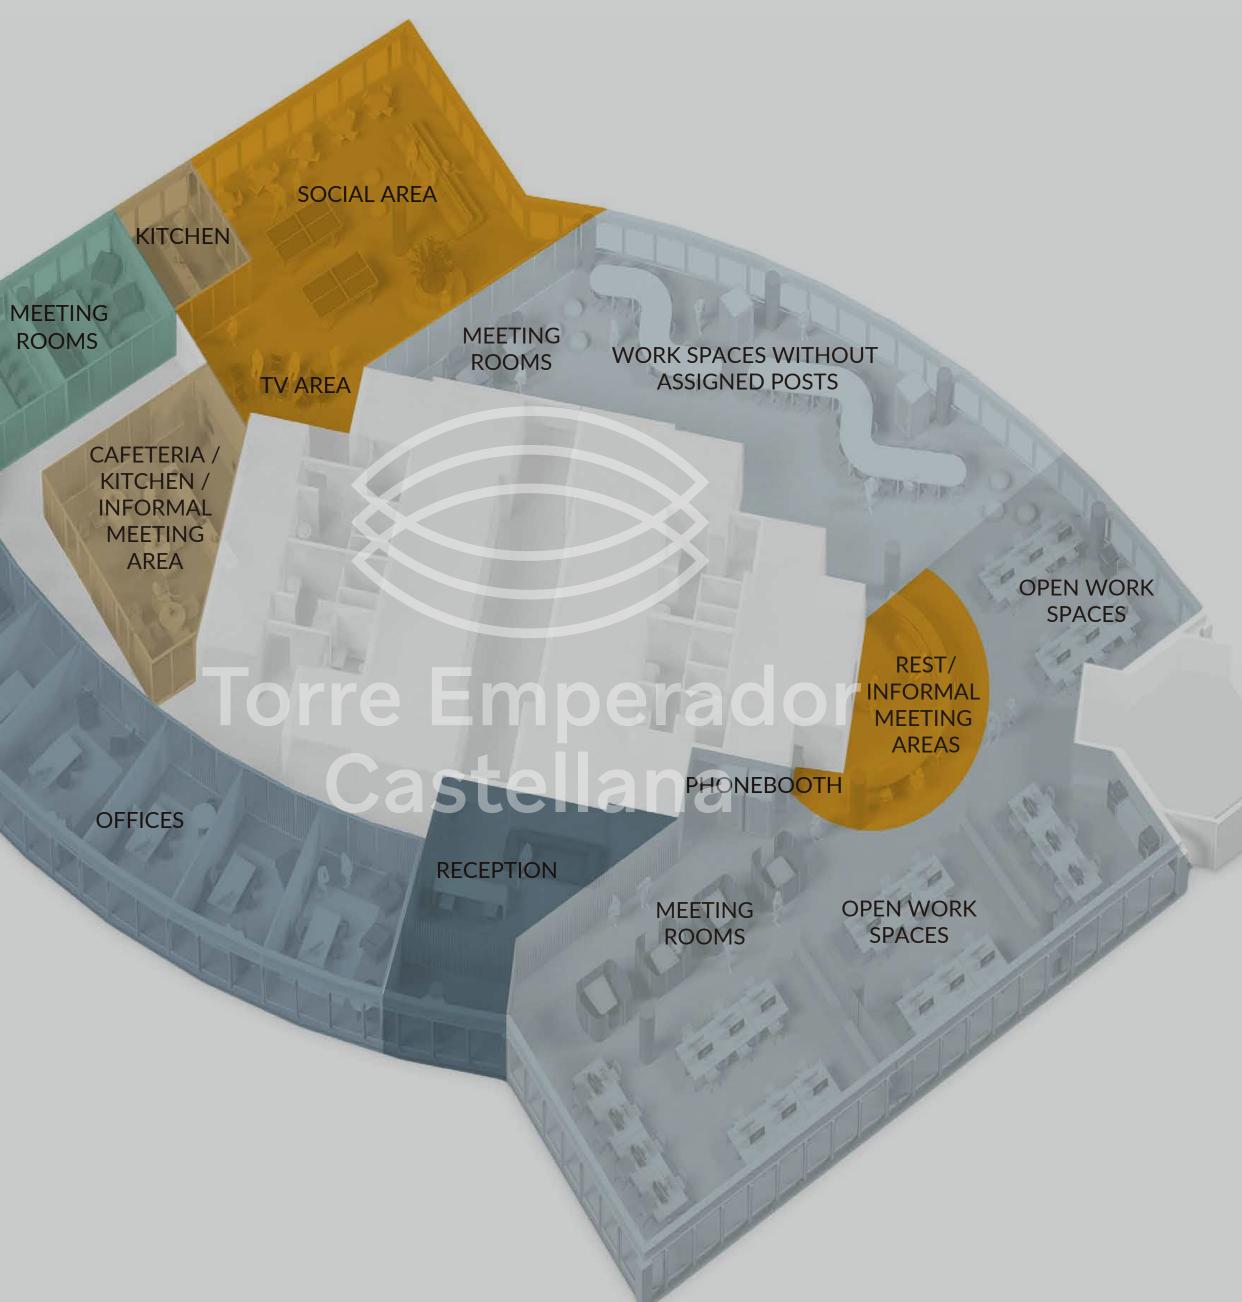

### 4 Spaces

At Torre Emperador Castellana we are in constant pursuit of the utmost satisfaction of our clients and we offer ample and adaptable spaces to guarantee maximum flexibility for all company and business types.

#### **OPEN PLAN PROPOSAL**

- Total posts 160
- Fixed posts 92
- Offices 6
- Meeting-rooms 16
- Floating posts 30
- Support posts/informal meeting areas 14
- Reception 2

#### OPEN PLAN PROPOSAL

4 Spaces