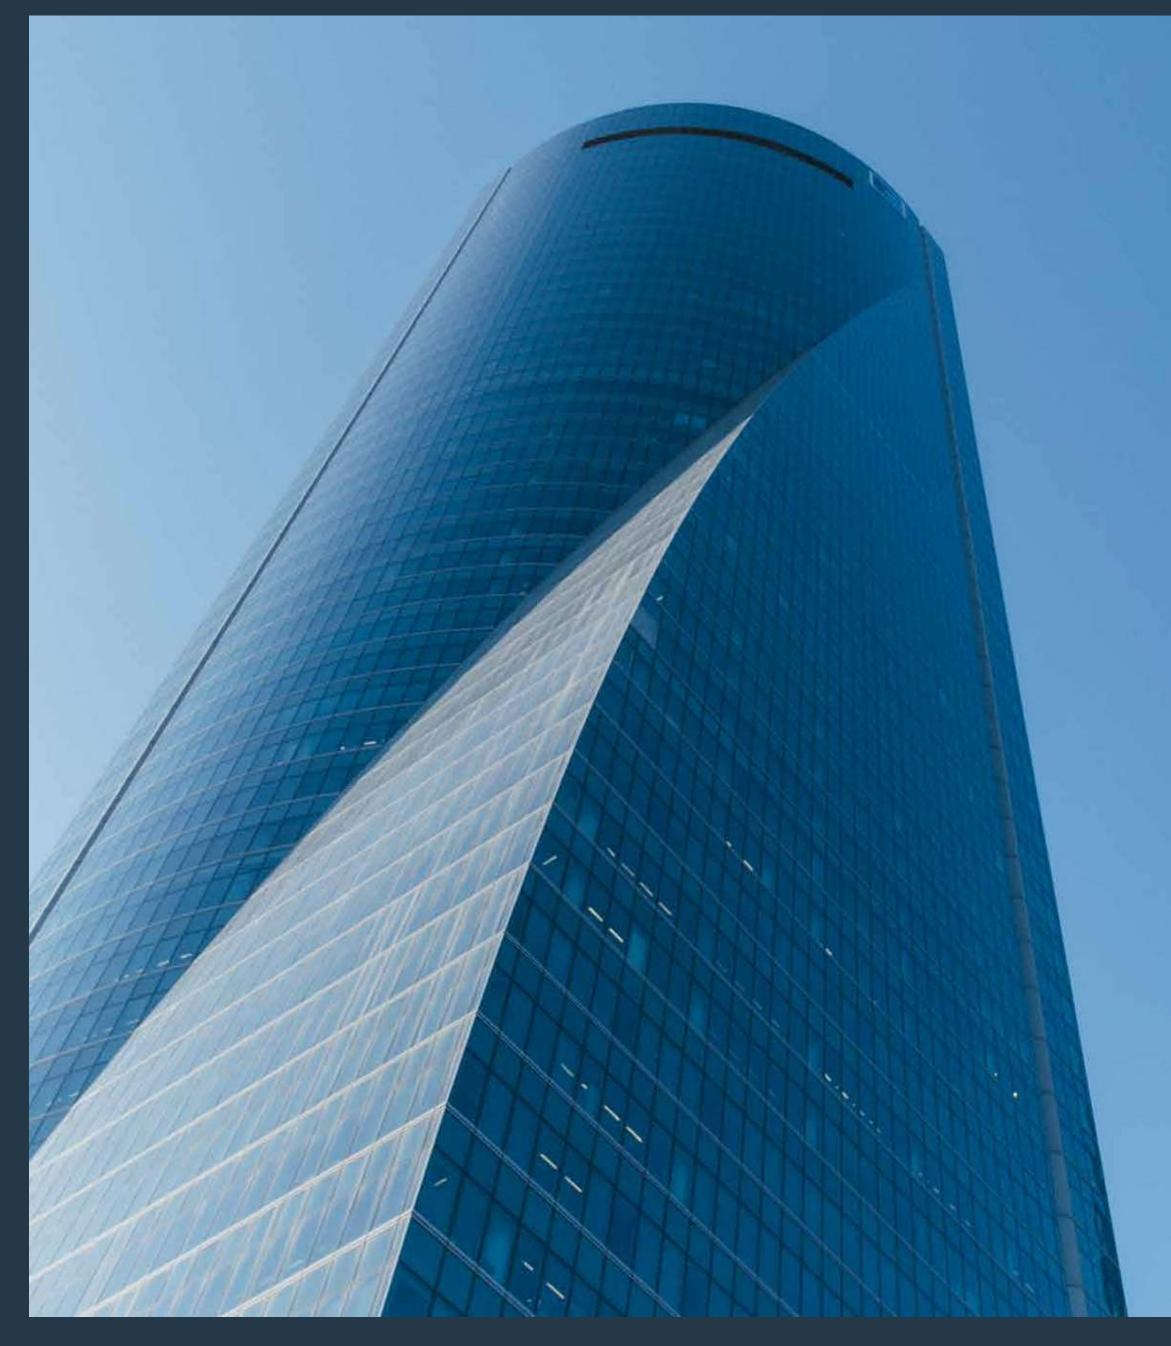

### Architecture

235 metres high, with 57 floors **designed by Pei Cobb Freed &** Partners, one of the most prestigious and award-winning architectural firms worldwide, Torre Emperador Castellana is the physical and monumental representation of its designer's values. Energy efficiency and the well-being of all its tenants.