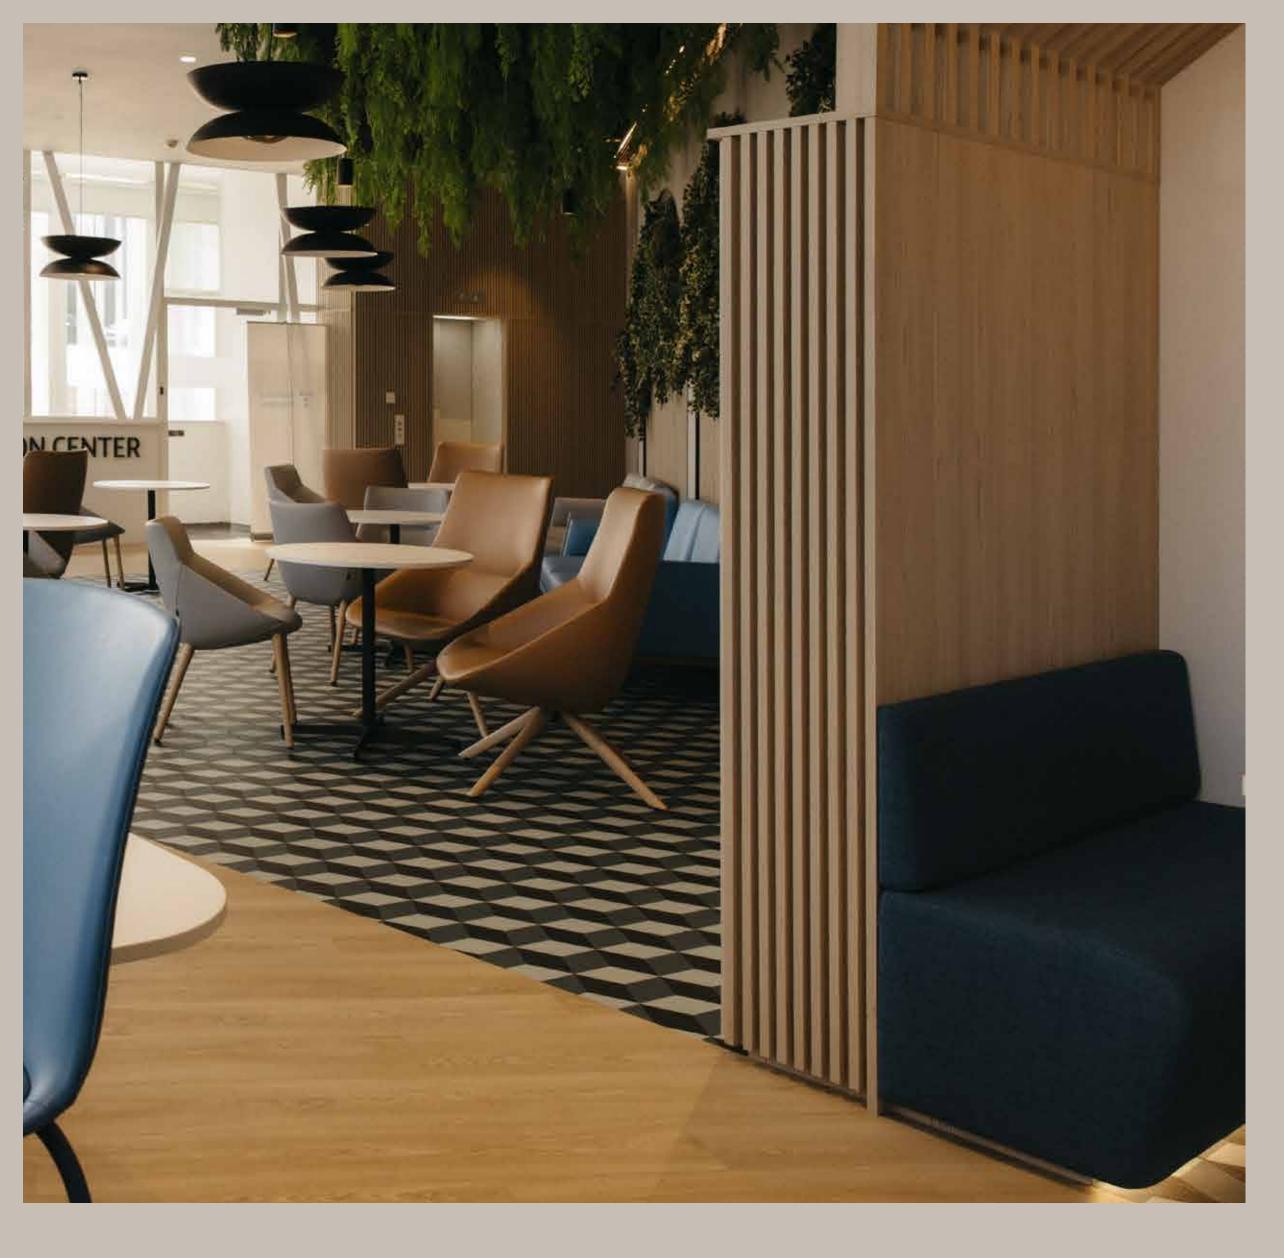

#### NEXT FLOOR FLEXIBLE SPACES

Torre Diagonal One offers 6 multipurpose rooms available to organise team-building sessions, meetings, presentations or any other type of meeting your company might need. Private meeting-rooms and offices that ensure maximum flexibility and comfort at your disposal in addition to the Ágora room, an open space for meetings and conferences adapted to your company. A space defined by design with all the services at your fingertips.