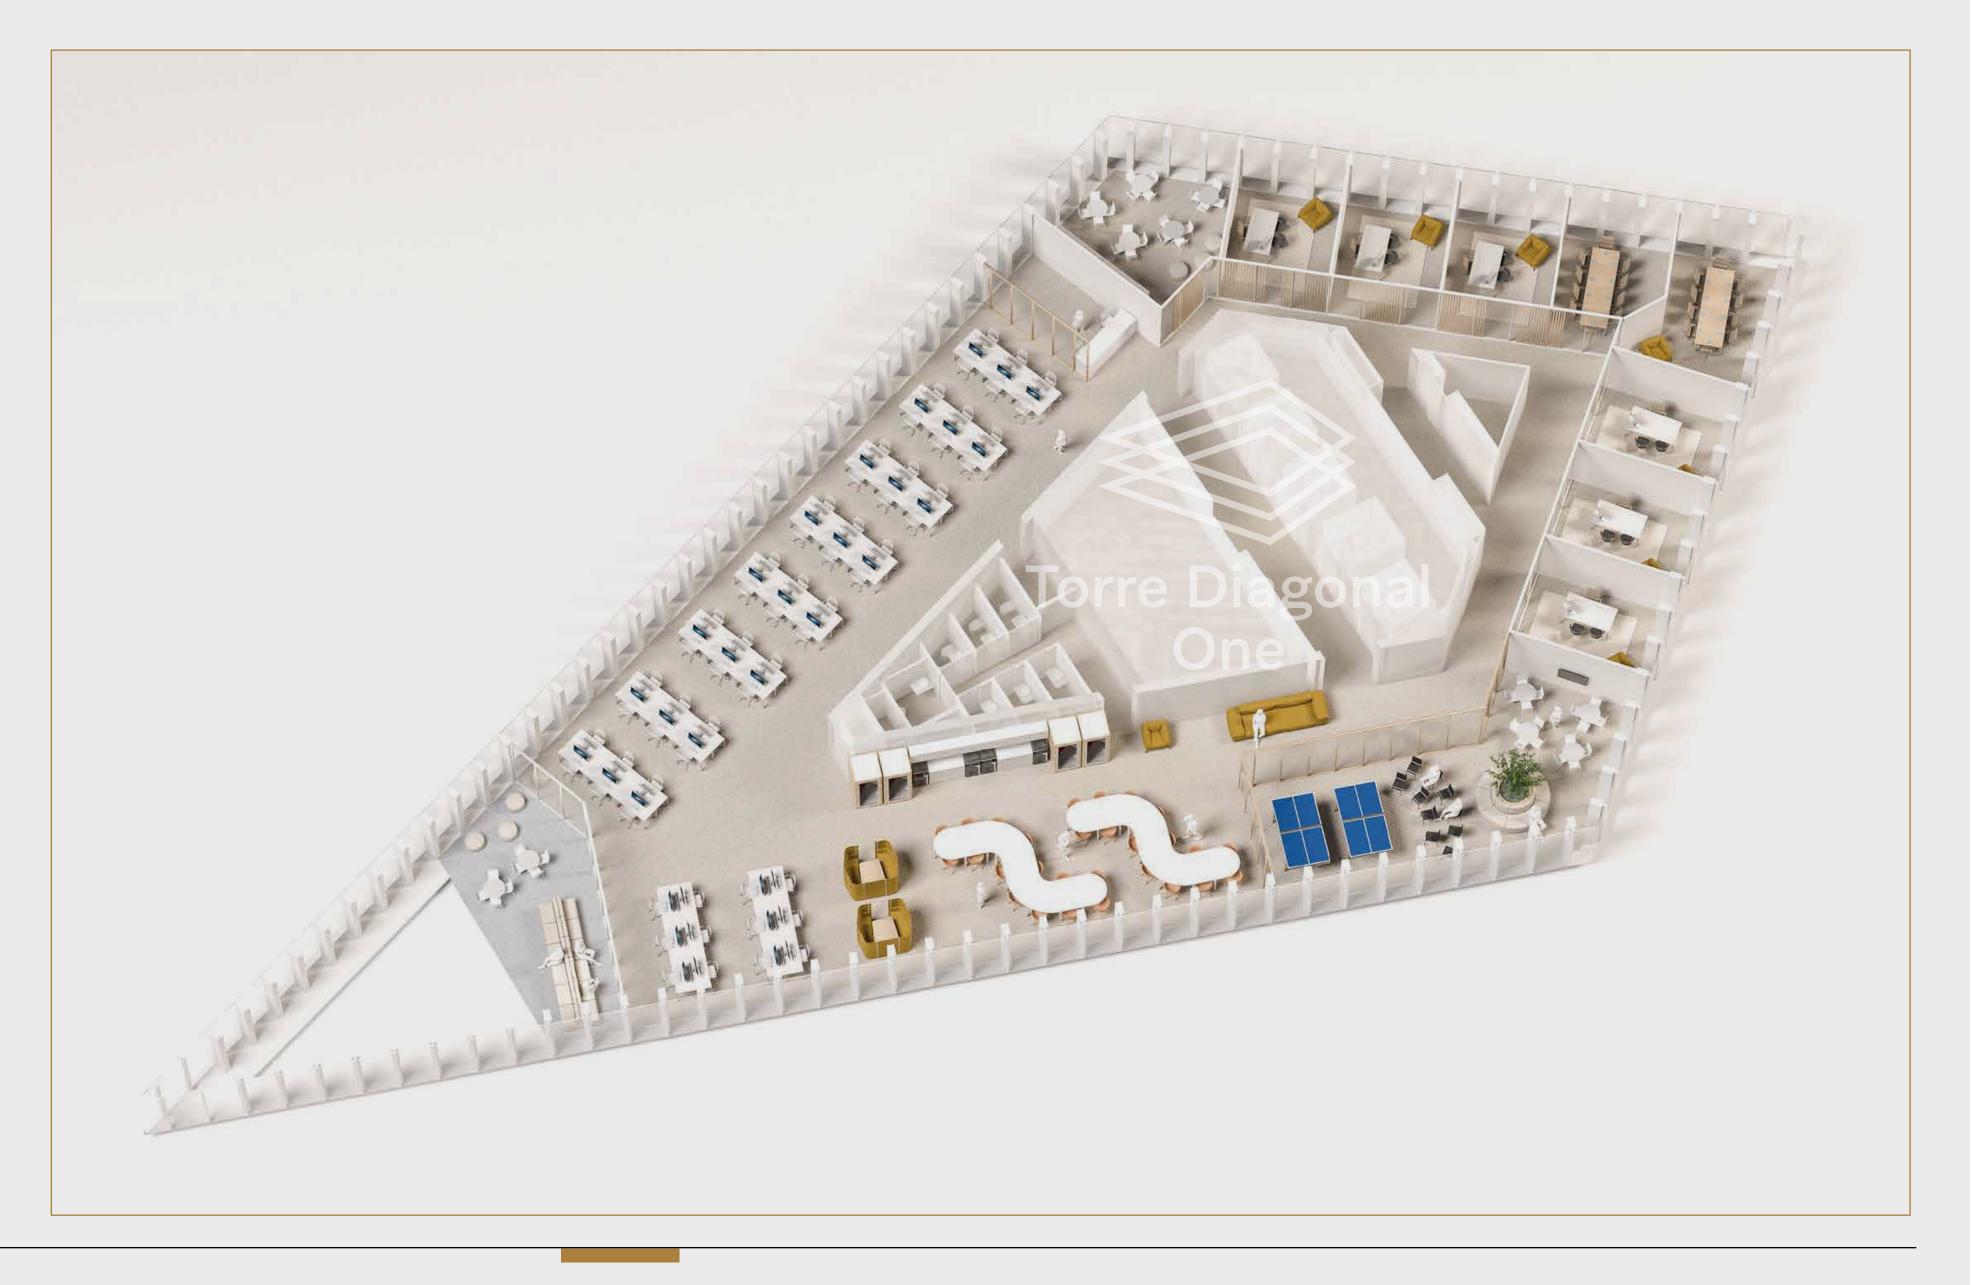

## SOCIAL PLAN PROPOSAL

- -60 Fixed posts
- -6 Offices
- -20 Projection / multipurpose room posts
- -2 Reception posts
- -28 Floating posts
- -4 Informal meeting posts

# Spaces

SOCIAL PLAN PROPOSAL

DIAGONALONE 5 COMMITMENT