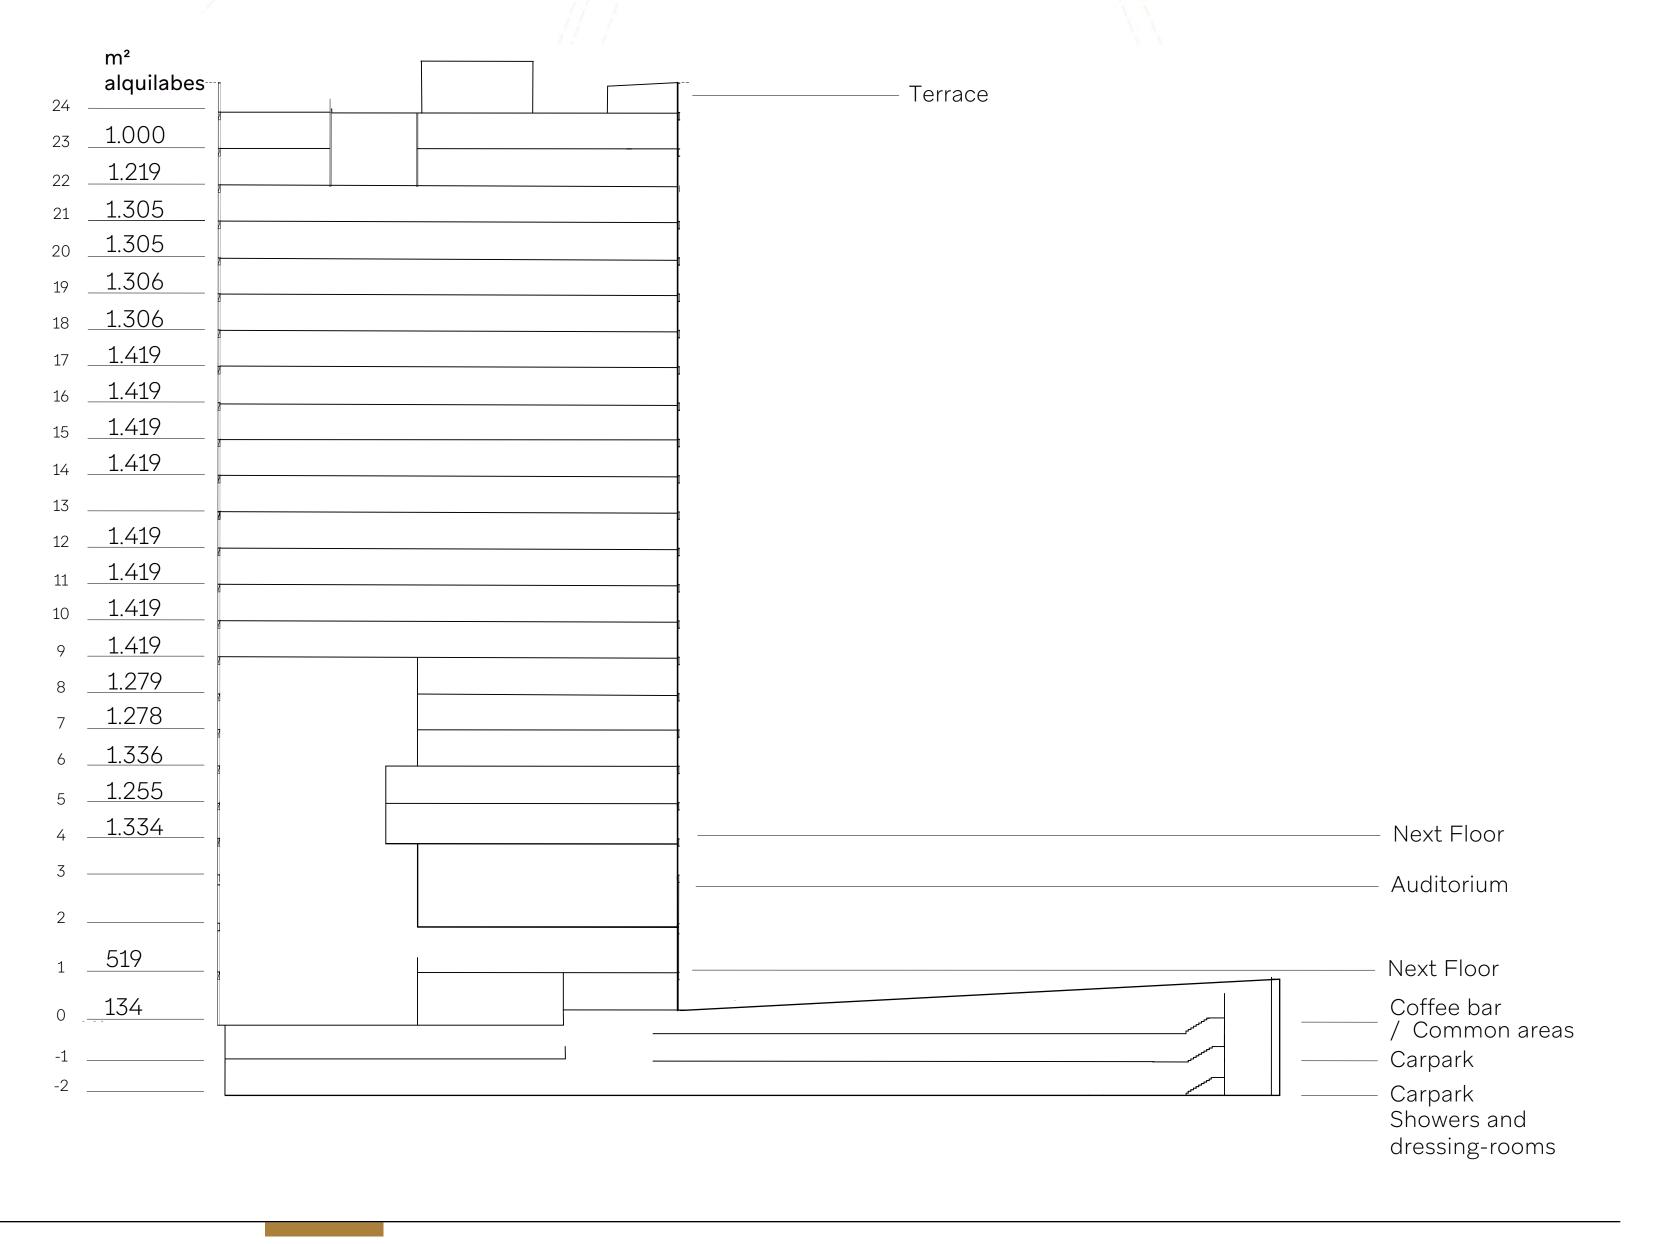

# 23 floors and 110 metres high

# 4 Spaces

Torre Diagonal One has been designed with one word in mind: commitment.

Commitment to achieving the maximum satisfaction of each company. To do so, we know that offices are key to building a company culture. Which is why all spaces we make available to you are made up of diaphanous surfaces filled with spectacular light and views that are totally adaptable to your business needs.

# Surface space The space your company needs

#### AUDITORIUM AND MULTIPURPOSE ROOMS

An ideal space for all sorts of events. An auditorium fitted with the latest audiovisual technologies and a capacity for up to 337 people, distributed between the main floor and two amphitheatres. An adaptable space adding a touch of modernity to any event your company might need, from product presentations, talks, lectures, to film screenings.

#### NEXT FLOOR FLEXIBLE SPACES

Torre Diagonal One offers 6 multipurpose rooms available to organise team-building sessions, meetings, presentations or any other type of meeting your company might need. Private meeting-rooms and offices that ensure maximum flexibility and comfort at your disposal in addition to the Ágora room, an open space for meetings and conferences adapted to your company. A space defined by design with all the services at your fingertips.