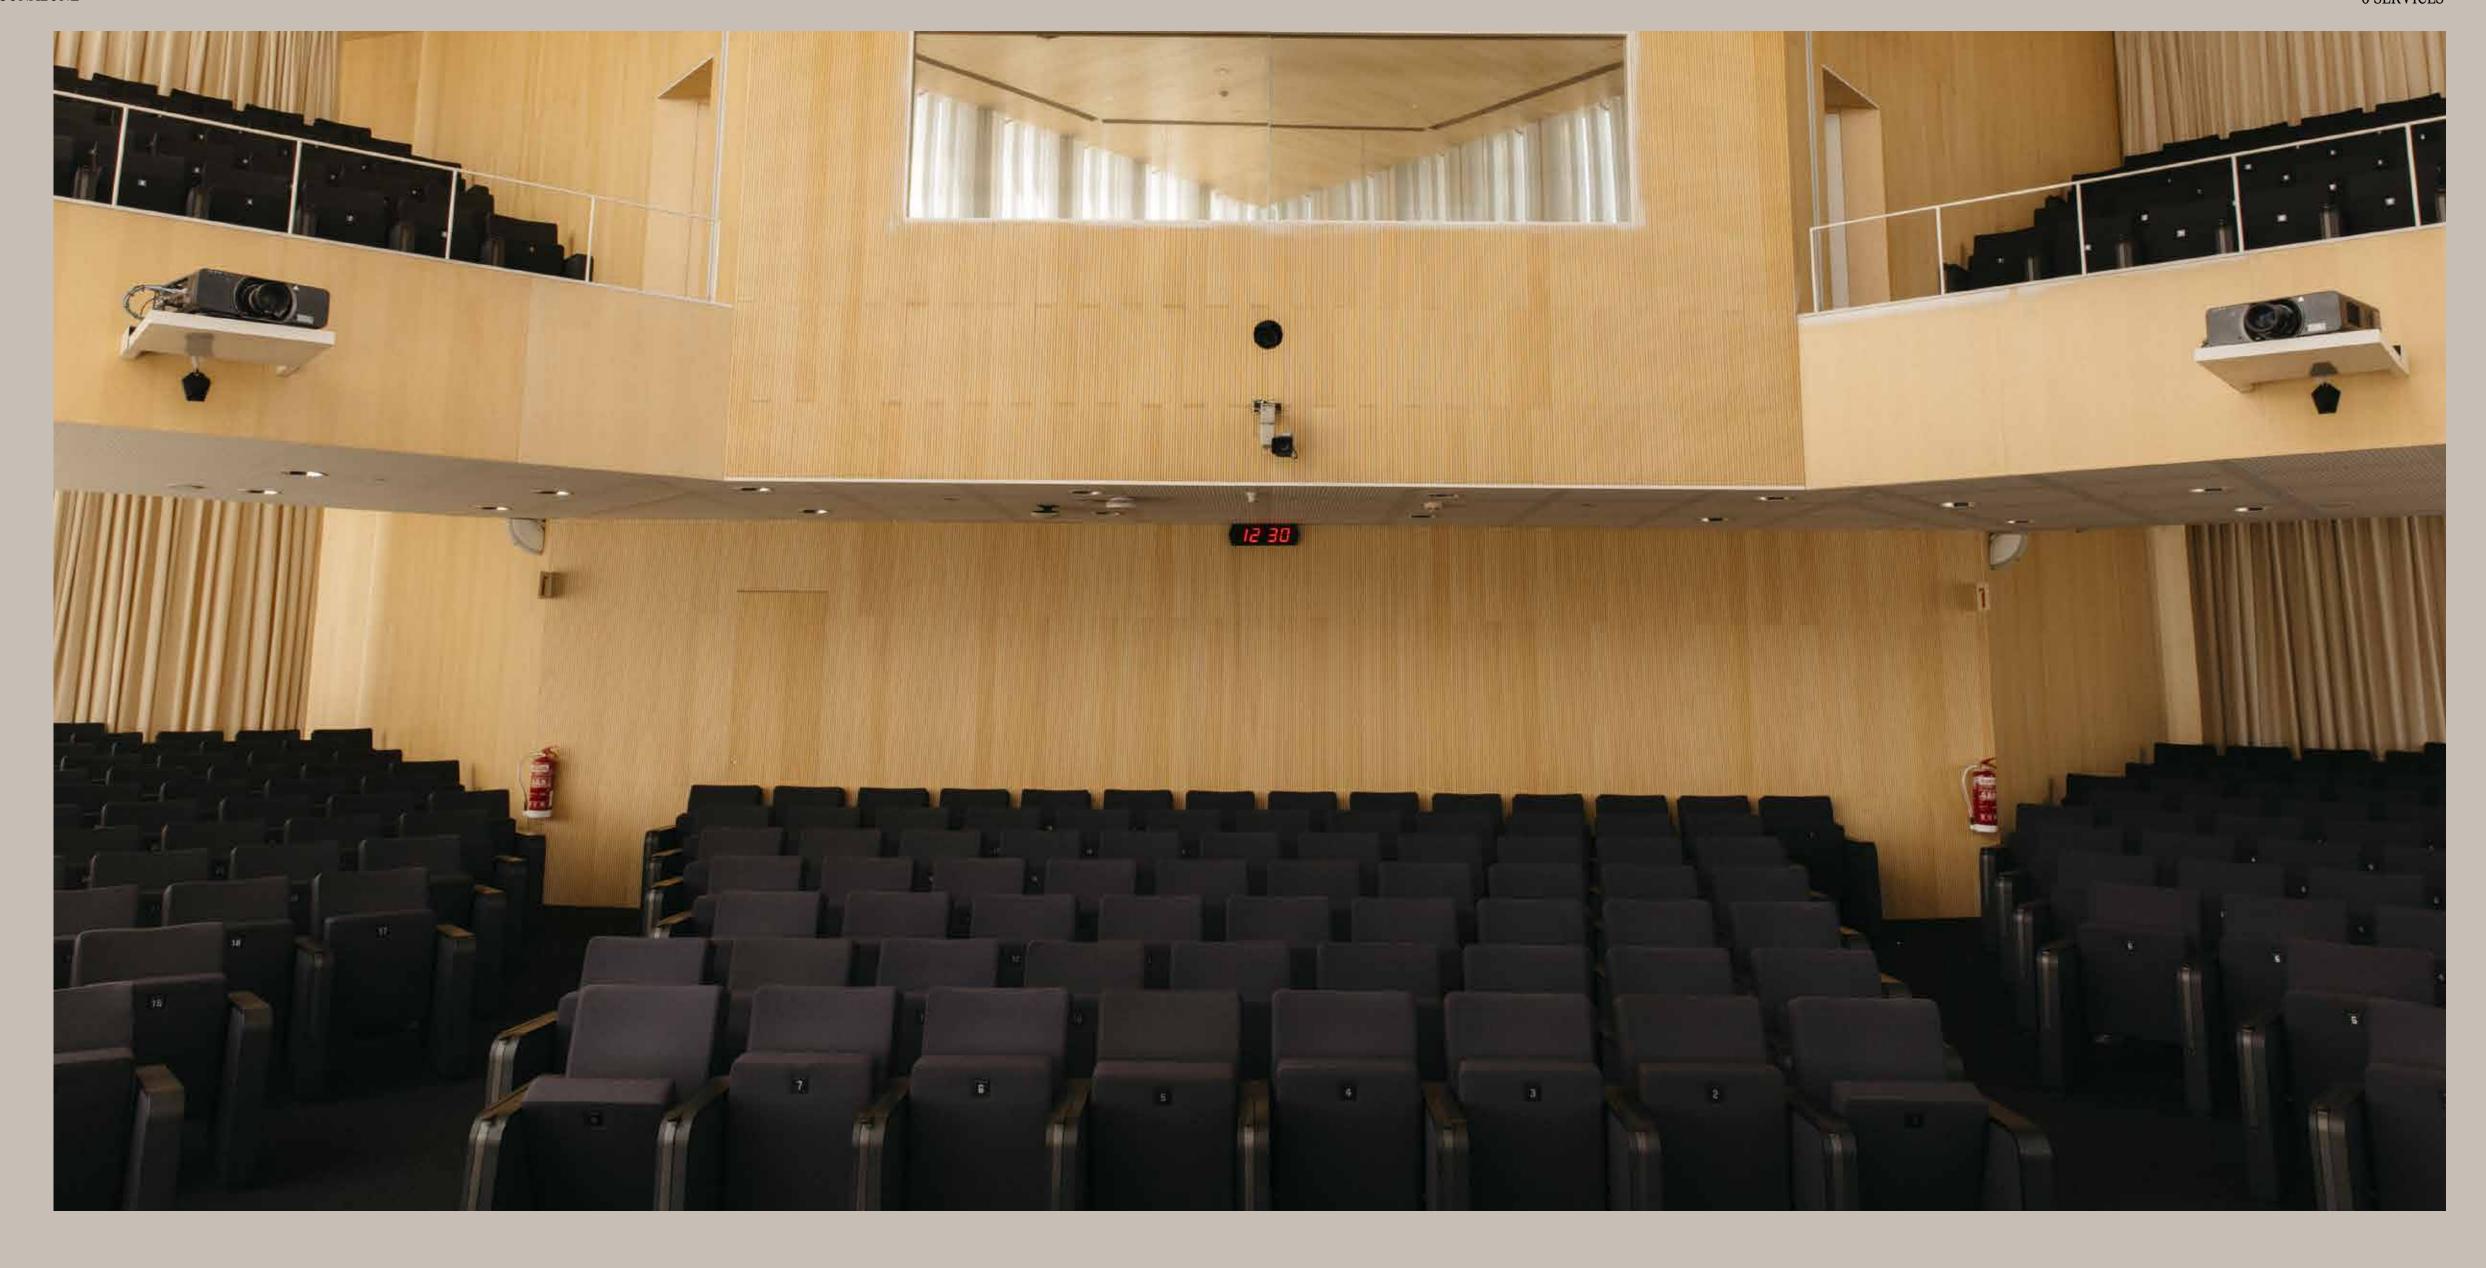

#### AUDITORIUM AND MULTIPURPOSE ROOMS

An ideal space for all sorts of events. An auditorium fitted with the latest audiovisual technologies and a capacity for up to 337 people, distributed between the main floor and two amphitheatres. An adaptable space adding a touch of modernity to any event your company might need, from product presentations, talks, lectures, to film screenings.