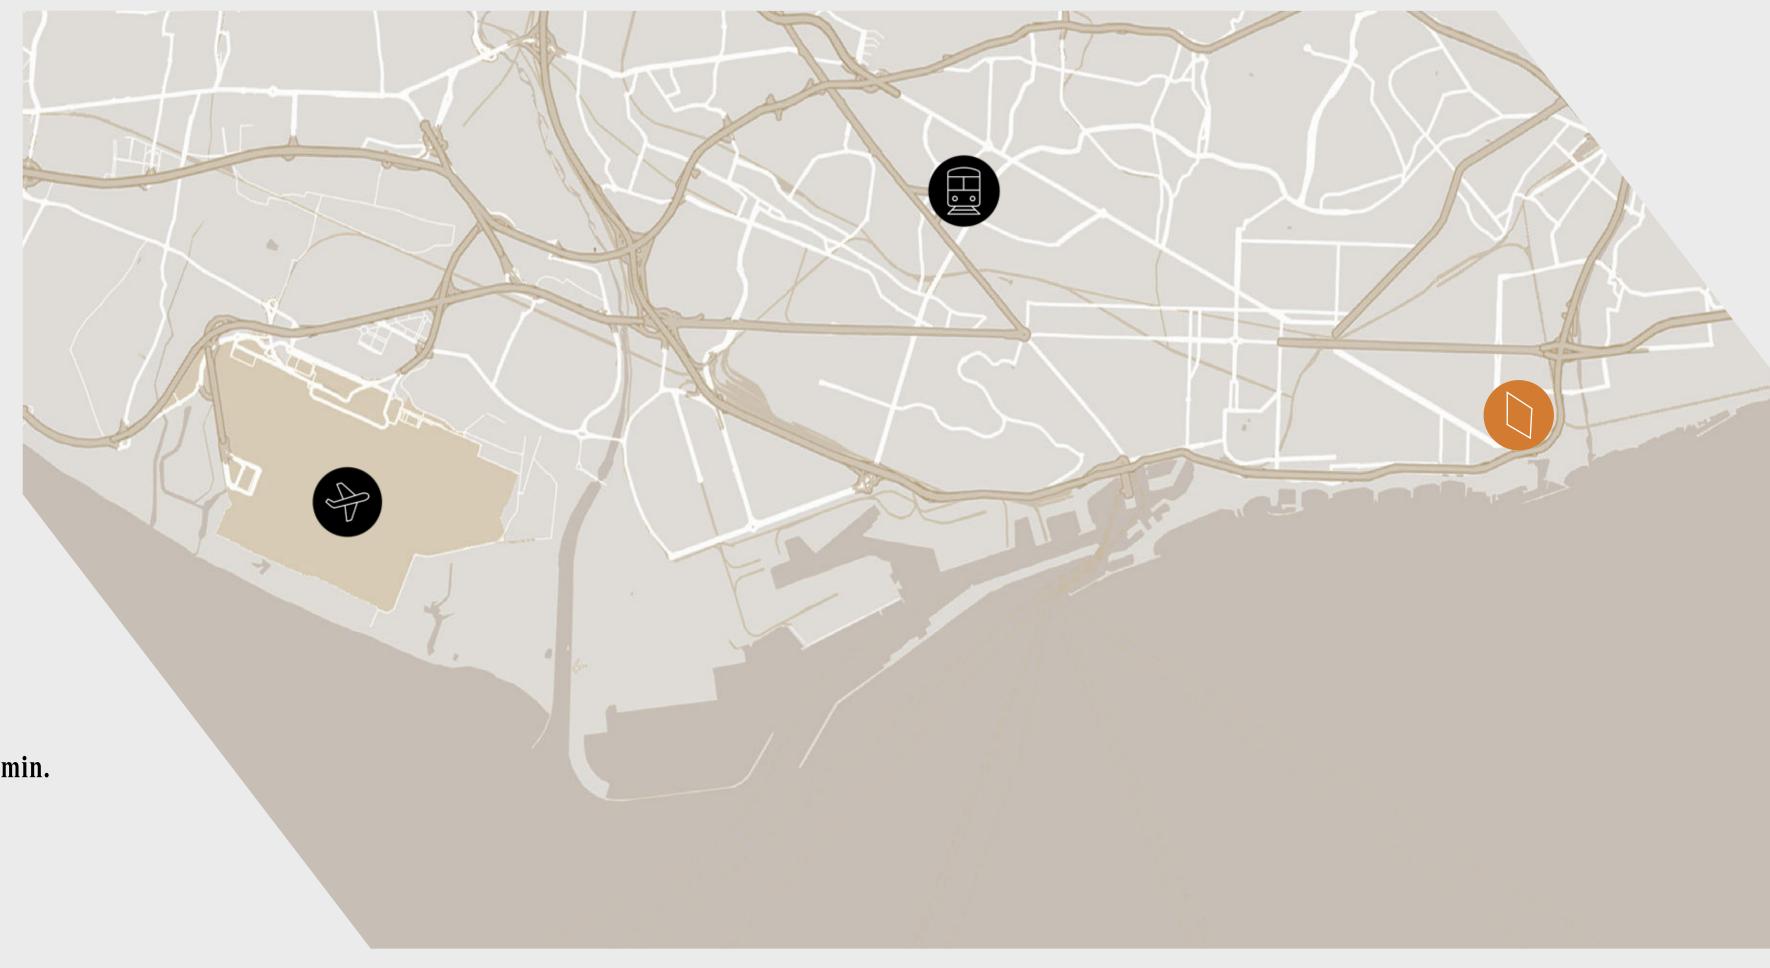

## Location

## POINTS OF INTEREST

Airport Josep Taradellas Barcelona – El Prat. 27 min.

Train Station Barcelona Sants. 30 min.

Torre Diagonal One.

DIAGONALONE 3 ARCHITECTURE