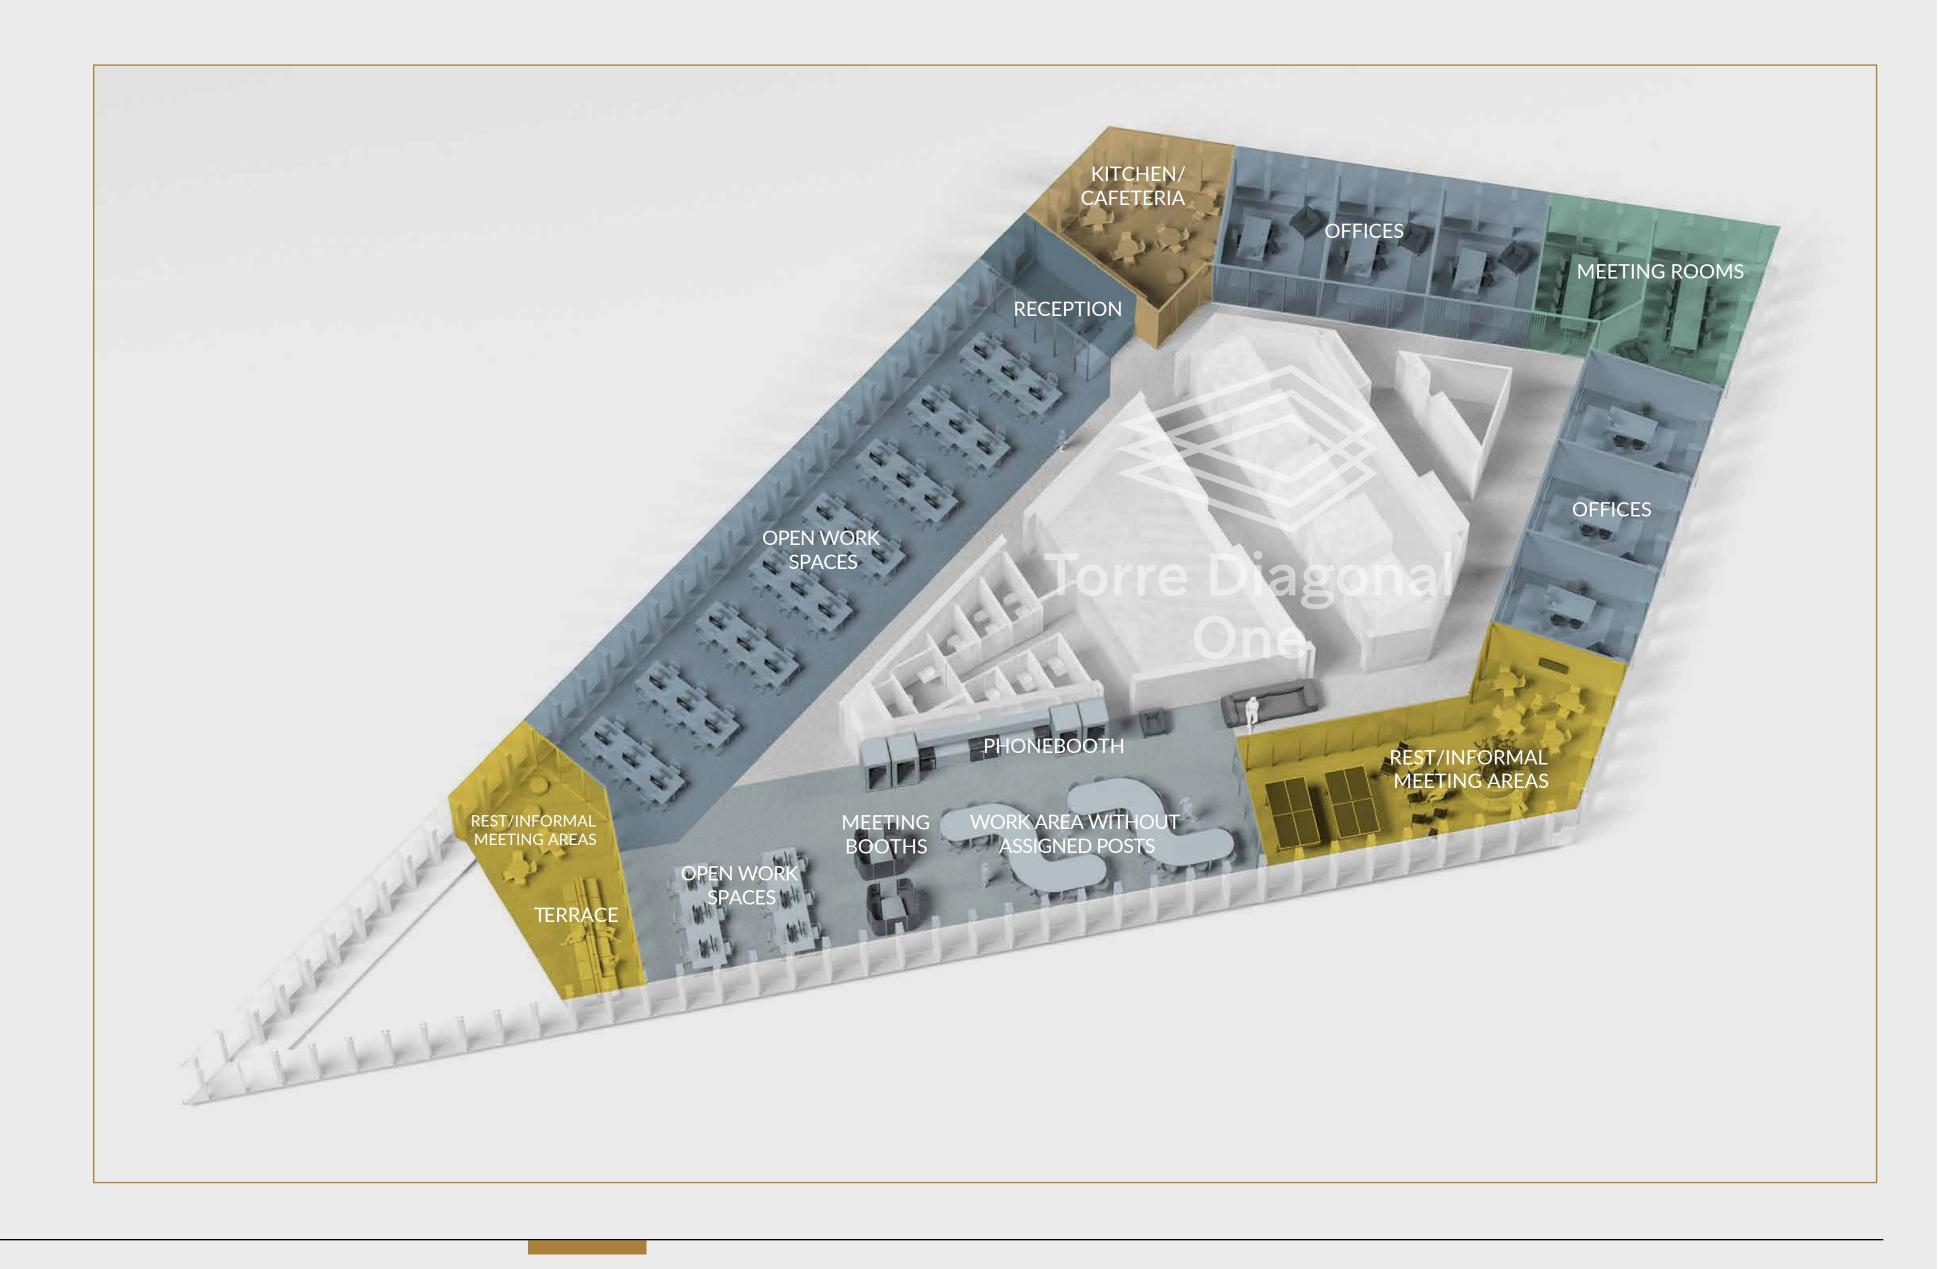

## OPEN PLAN PROPOSAL

- -84 Fixed posts
- -6 Offices
- -20 Meeting room places
- -2 Reception posts
- -20 Floating posts
- -4 Informal meeting places

# Spaces

OPEN PLAN PROPOSAL