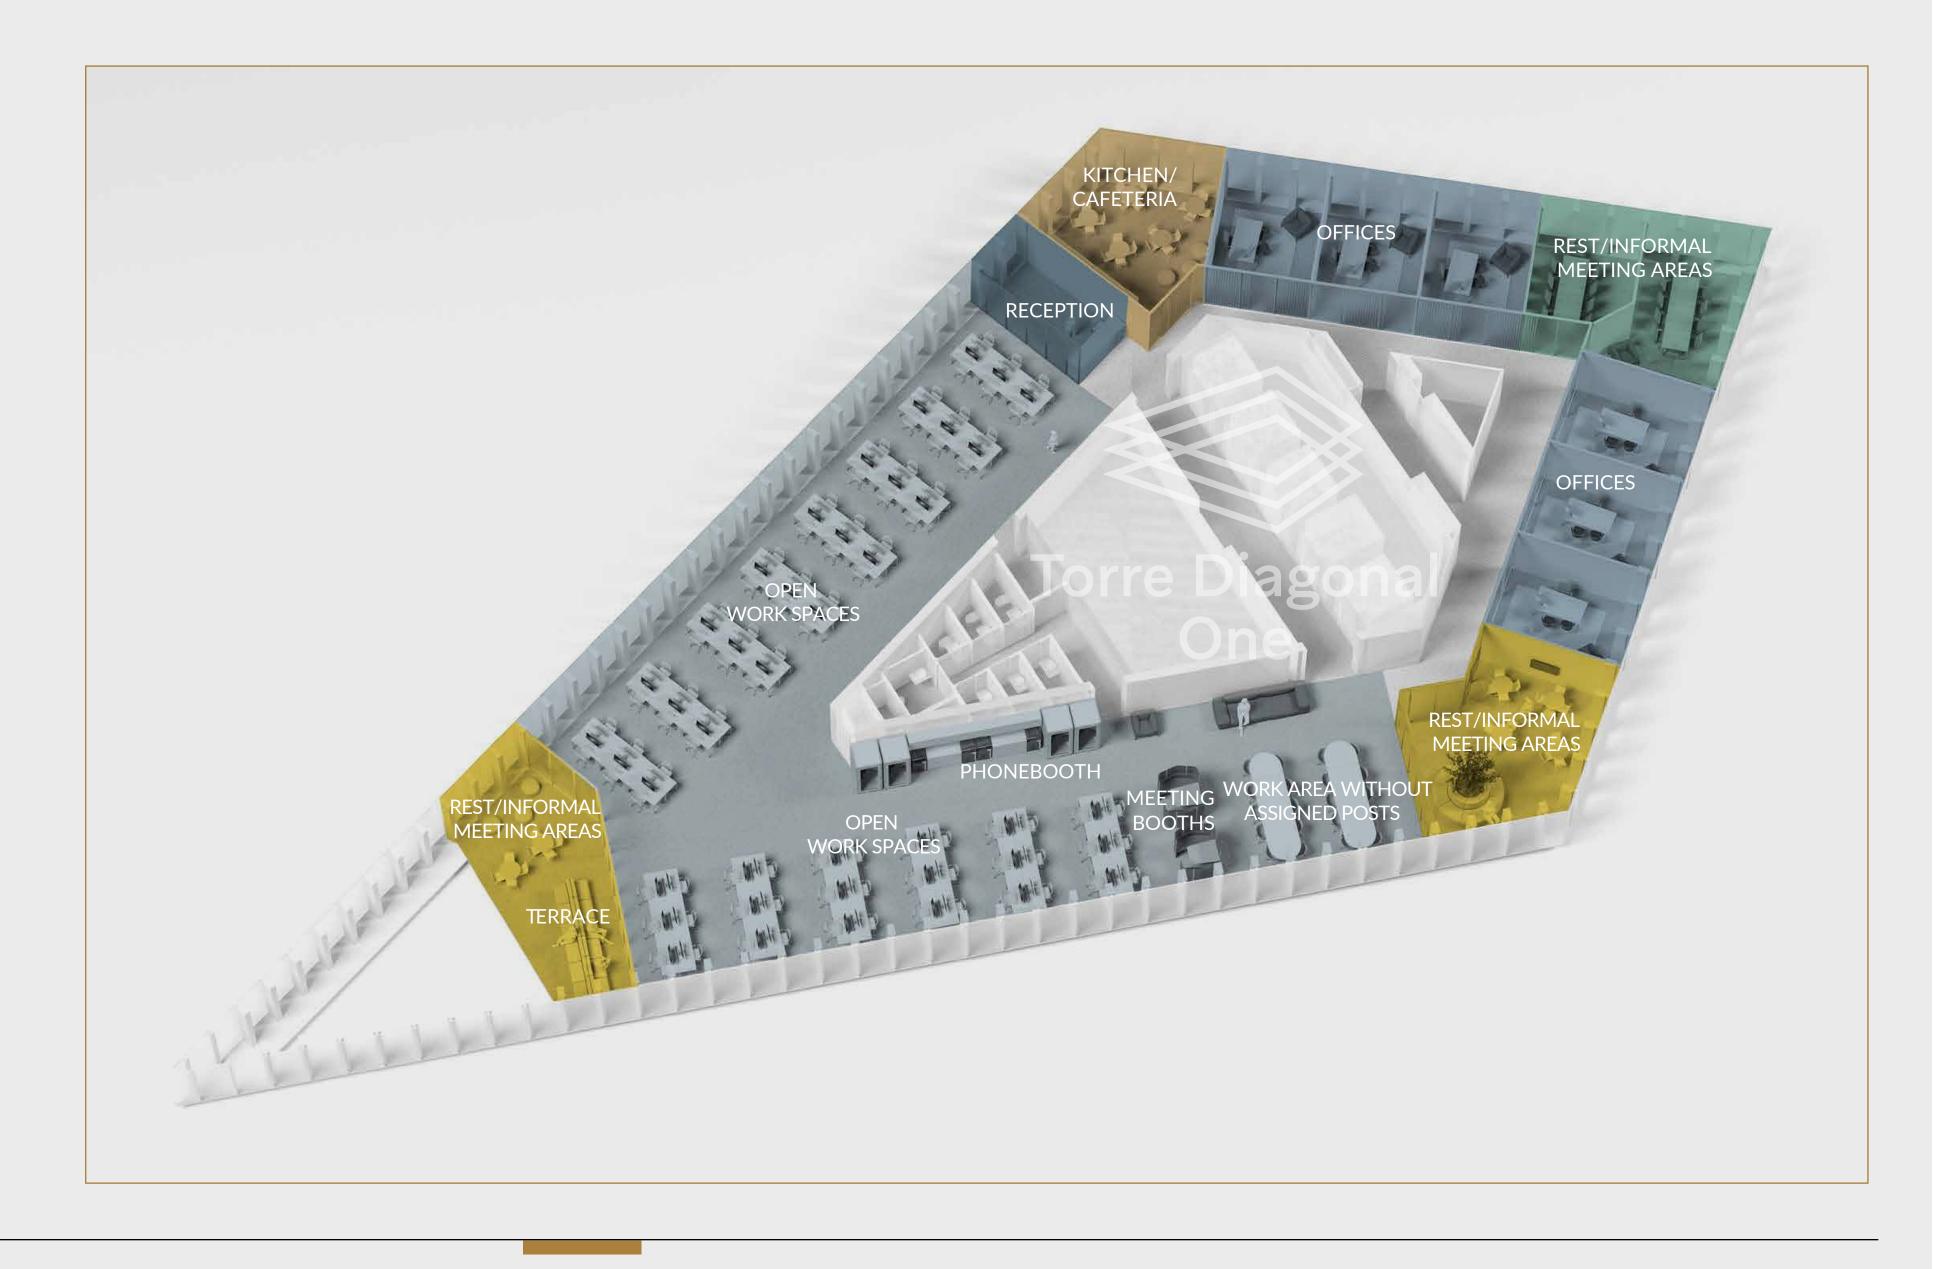

## OPEN PLAN PROPOSAL

- -84 Fixed posts
- -6 Offices
- -20 Meeting room places
- -2 Reception posts
- -20 Floating posts
- -4 Informal meeting places

# Spaces

OPEN PLAN PROPOSAL

## Spaces