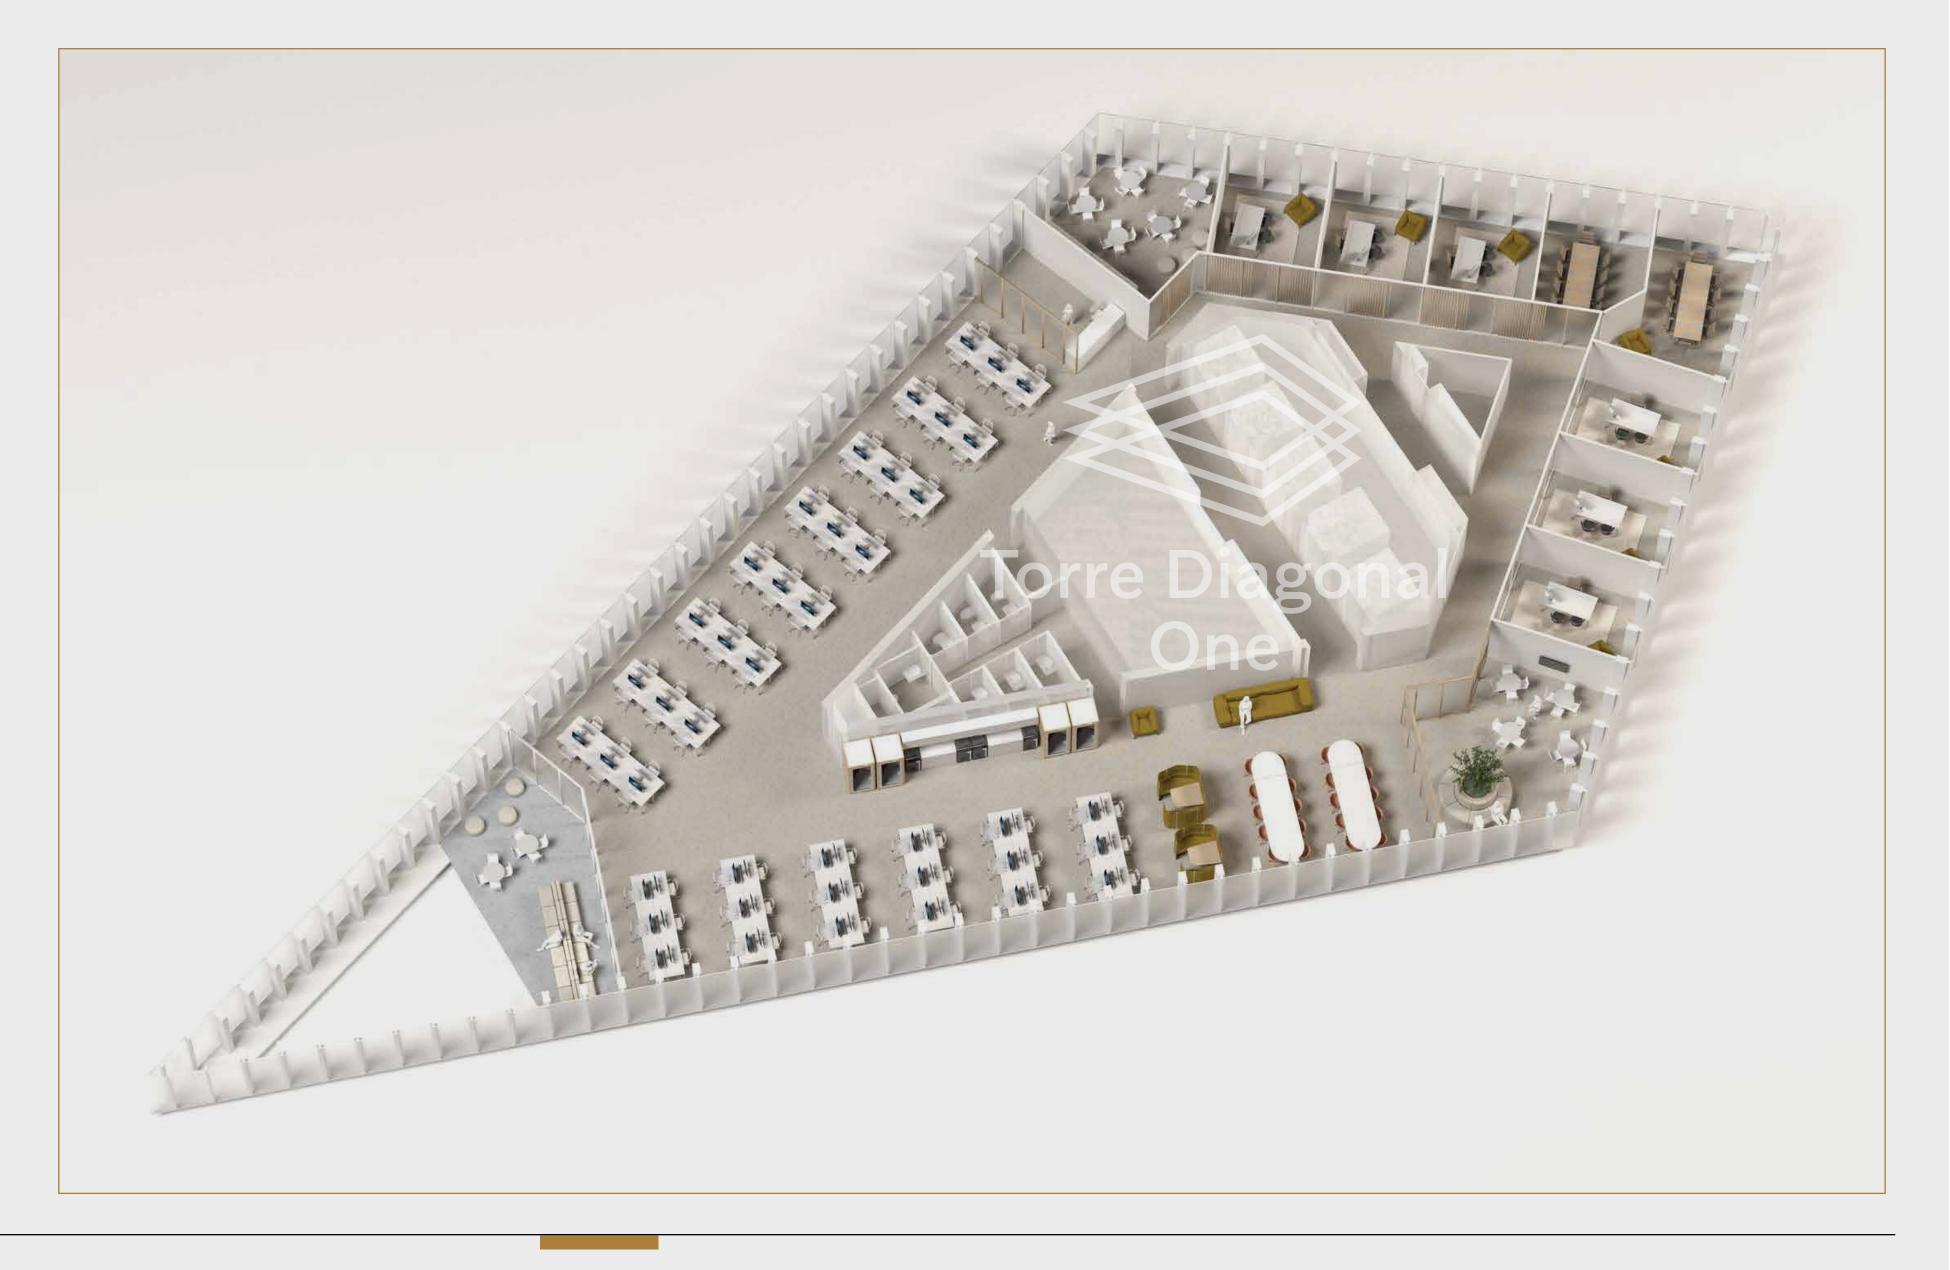

## SOCIAL PLAN PROPOSAL

- -60 Fixed posts
- -6 Offices
- -20 Projection / multipurpose room posts
- -2 Reception posts
- -28 Floating posts
- -4 Informal meeting posts

# Spaces

SOCIAL PLAN PROPOSAL

DIAGONALONE 5 COMMITMENT