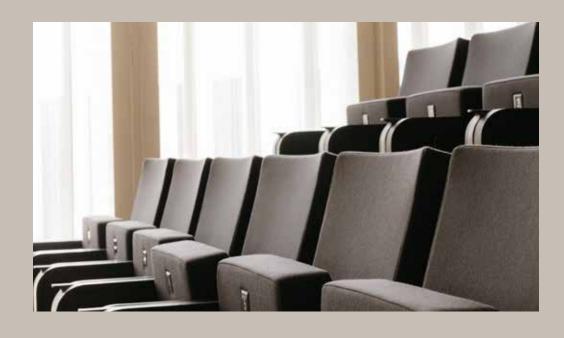

#### AUDITORIUM AND MULTIPURPOSE ROOMS

An ideal space for all sorts of events. An auditorium fitted with the latest audiovisual technologies and a capacity for up to 337 people, distributed between the main floor and two amphitheatres. An adaptable space adding a touch of modernity to any event your company might need, from product presentations, talks, lectures, to film screenings.